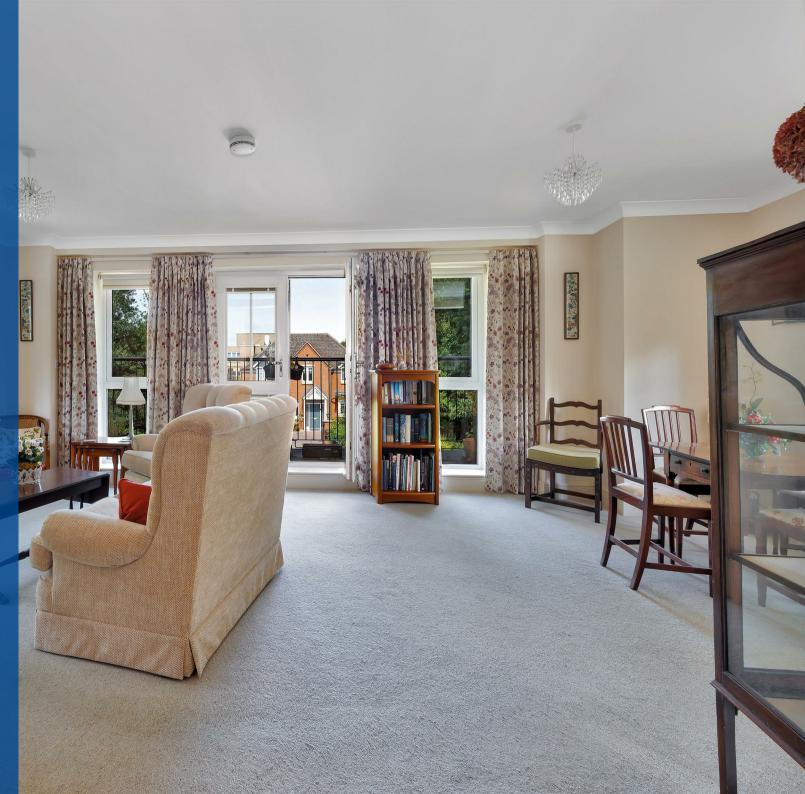

The accommodation is very well presented and comprises - Entrance hall ,good sized breakfast kitchen with range of integrated appliances , lovely living room with French doors leading to the balcony, master bedroom with fitted wardrobes and en suite shower room, second bedroom, and bathroom.

## **Key Features**

- Delightful first floor apartment
- Very sought after location in North Leamington
- Spacious living room with balcony
- Breakfast kitchen with integrated appliances
- Bathroom and En-suite
- Two parking spaces
- No Chain