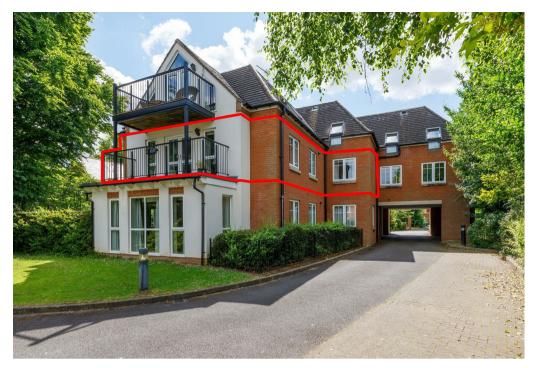

## **Property Description**

A lovely first floor apartment in this consistently popular North Leamington location. There are local shops within walking distance and the town centre itself is just a short distance away. Lime House itself was built circa 2006 by the well regarded local building company, A C Lloyd, and consists of the attractively designed principal three-story building incorporating only eight apartments, to the rear of which is a detached coach house style residence.

Externally the communal grounds are very well maintained with two parking spaces, one to the front and one to the rear.

The property is offered for sale with no onward chain.