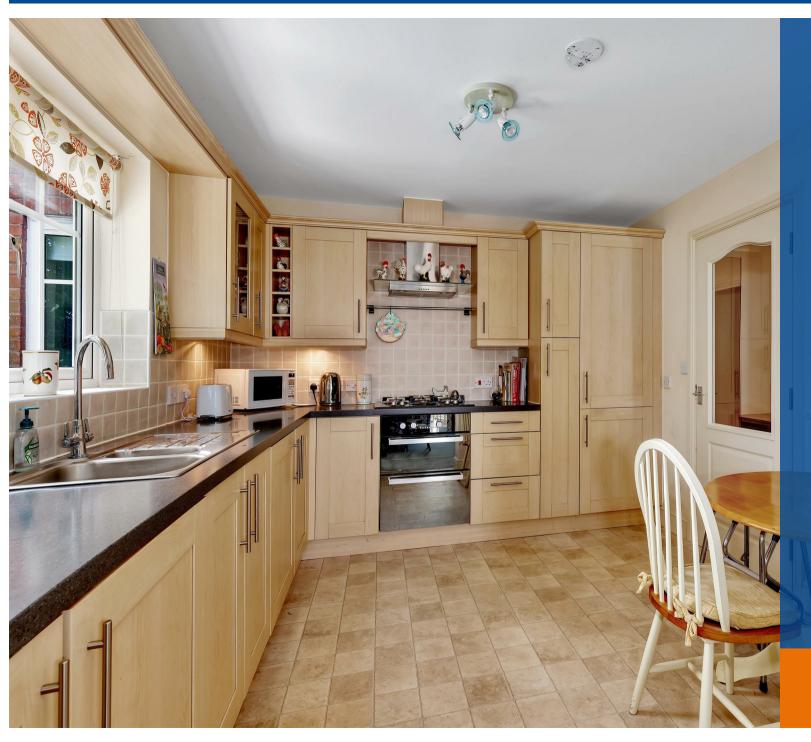

The accommodation is very well presented and comprises - Entrance hall ,good sized breakfast kitchen with range of integrated appliances , lovely living room with French doors leading to the balcony, master bedroom with fitted wardrobes and en suite shower room, second bedroom, and bathroom.

## **Key Features**

- Delightful first floor apartment
- Very sought after location in North Leamington
- Spacious living room with balcony
- Breakfast kitchen with integrated appliances
- Bathroom and En-suite
- Two parking spaces
- No Chain