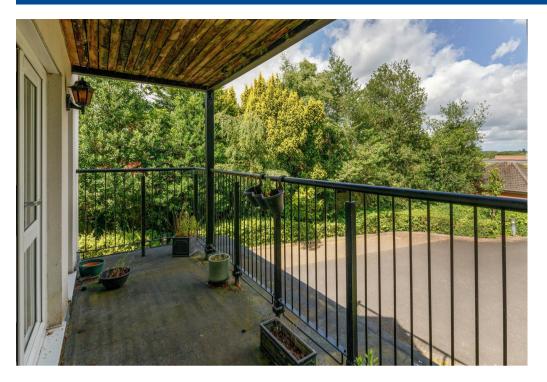

The accommodation is very well presented and comprises - Entrance hall ,good sized breakfast kitchen with range of integrated appliances , lovely living room with French doors leading to the balcony, master bedroom with fitted wardrobes and en suite shower room, second bedroom, and bathroom.

## **Key Features**

- Delightful first floor apartment
- Very sought after location in North Leamington
- Spacious living room with balcony
- Breakfast kitchen with integrated appliances
- Bathroom and En-suite
- Two parking spaces
- No Chain