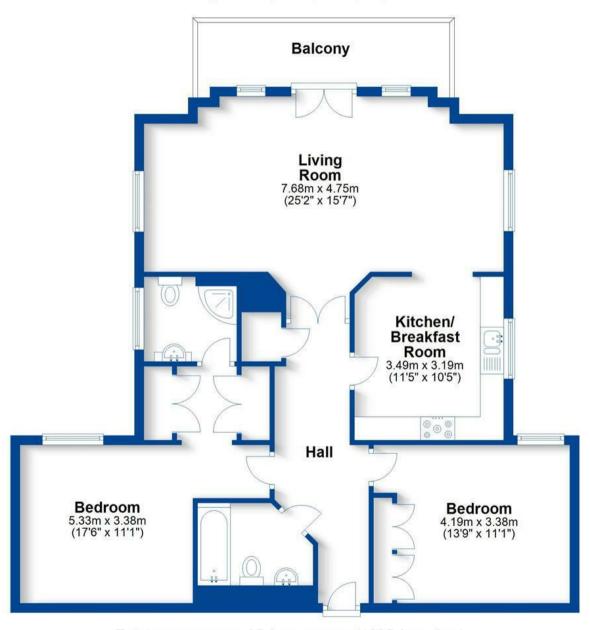

## **First Floor**

Approx. 95.3 sq. metres (1025.3 sq. feet)

Total area: approx. 95.3 sq. metres (1025.3 sq. feet)

This plan is for illustration purposes only and should not be relied upon as a statement of fact Property of Sheldon Bosley Knight not to be reproduced