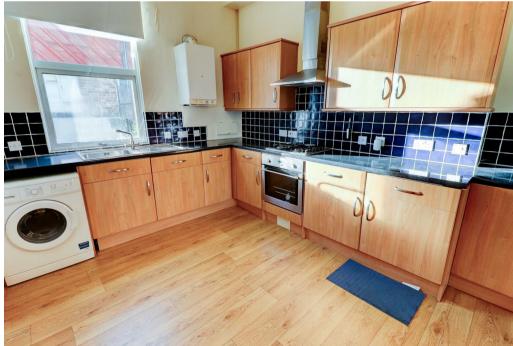

The accommodation briefly comprises: Entrance hall with good sized storage cupboard, living/dining room with feature fireplace, kitchen with appliances included (fridge with freezer compartment, dishwasher & washing machine), generous double bedroom and bathroom with full suite including shower over bath. Outside there is a pretty roof terrace shared with one other flat.