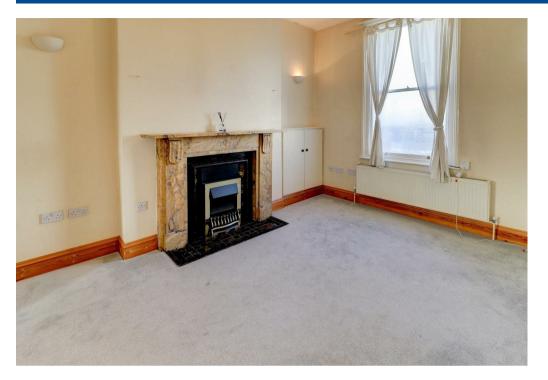

The accommodation briefly comprises: Entrance hall with good sized storage cupboard, living/dining room with feature fireplace, kitchen with appliances included (fridge with freezer compartment, dishwasher & washing machine), generous double bedroom and bathroom with full suite including shower over bath. Outside there is a pretty roof terrace shared with one other flat.