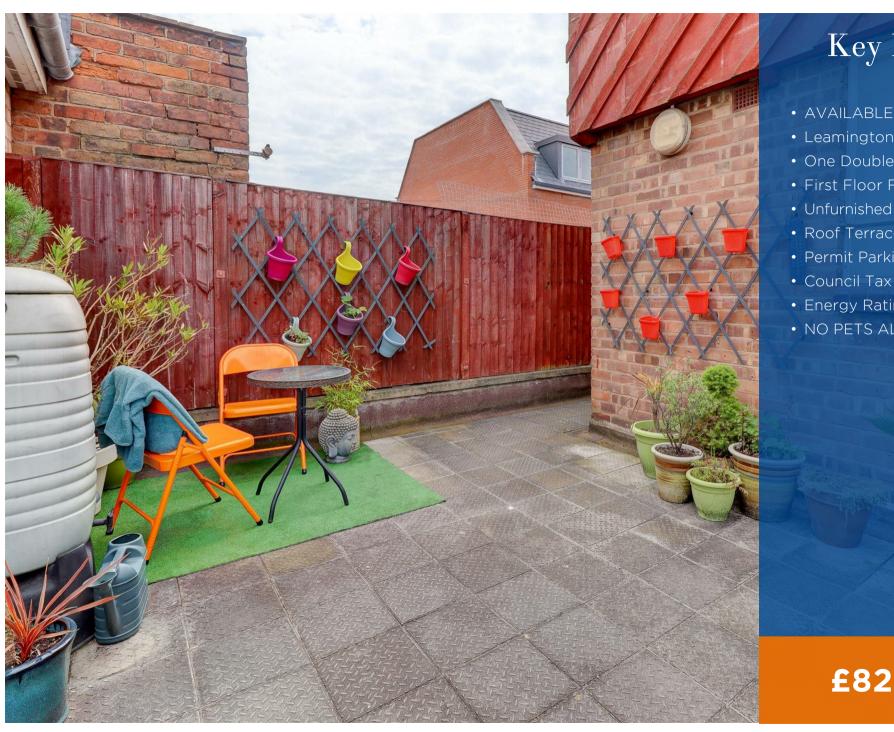

The accommodation briefly comprises: Entrance hall with good sized storage cupboard, living/dining room with feature fireplace, kitchen with appliances included (fridge with freezer compartment, dishwasher & washing machine), generous double bedroom and bathroom with full suite including shower over bath. Outside there is a pretty roof terrace shared with one other flat.

With on street permit parking this property is offered UNFURNISHED. Council Tax Band B. Energy Rating D (NO PETS ALLOWED)