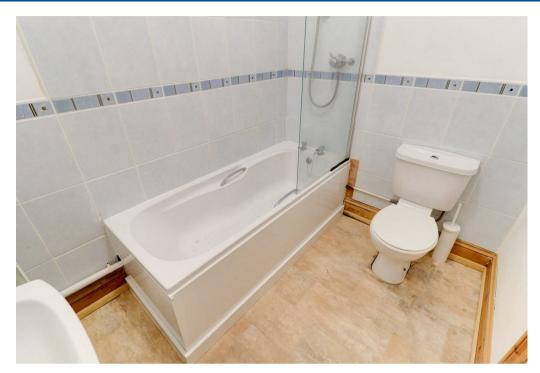

The accommodation briefly comprises: Entrance hall with good sized storage cupboard, living/dining room with feature fireplace, kitchen with appliances included (fridge with freezer compartment, dishwasher & washing machine), generous double bedroom and bathroom with full suite including shower over bath. Outside there is a pretty roof terrace shared with one other flat.