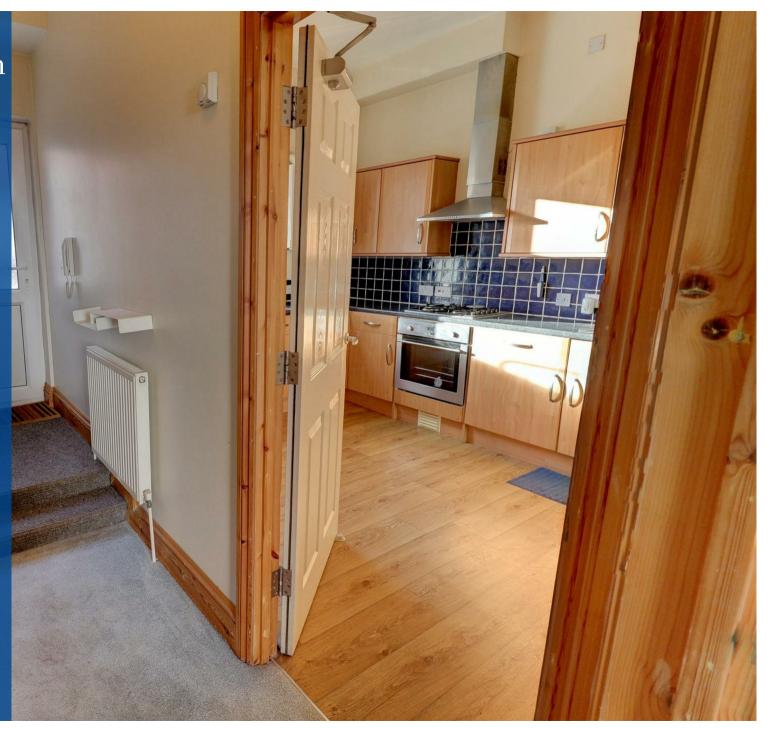

The accommodation briefly comprises: Entrance hall with good sized storage cupboard, living/dining room with feature fireplace, kitchen with appliances included (fridge with freezer compartment, dishwasher & washing machine), generous double bedroom and bathroom with full suite including shower over bath. Outside there is a pretty roof terrace shared with one other flat.