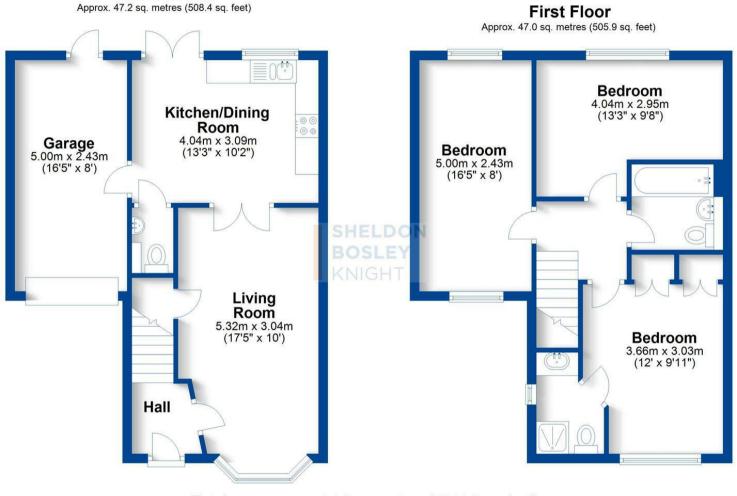

#### Total area: approx. 94.2 sq. metres (1014.2 sq. feet) This plan is for illustration purposes only and should not be relied upon as a statement of fact

Property of Sheldon Bosley Knight Limited. Not to be reproduced