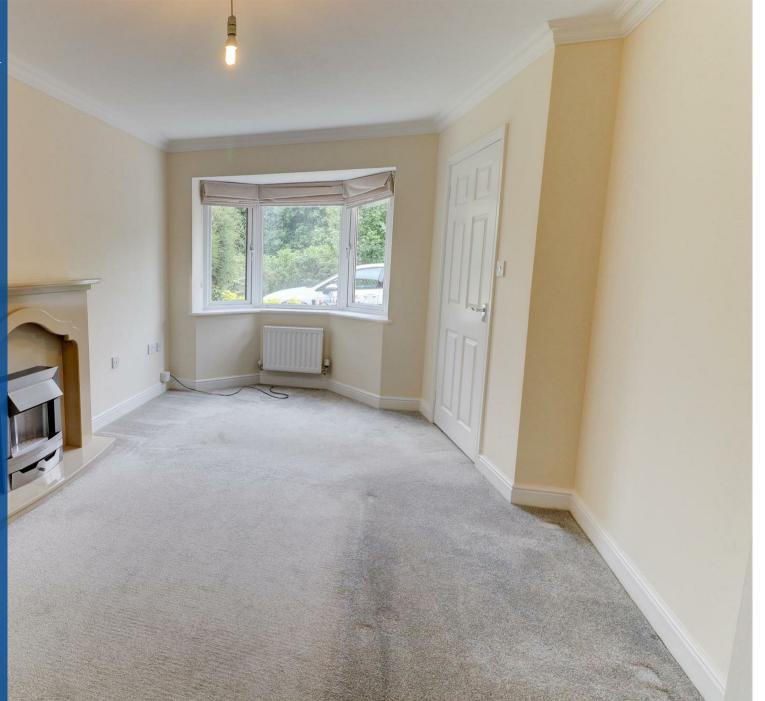

The accommodation comprises in brief: Entrance hall, living room with private outlook, feature fireplace and under stair storage cupboard, spacious breakfast kitchen with full height fridge/freezer included and space for a dishwasher, cloakroom/WC with hand basin, access to the integral garage (which houses the washing machine) and access to the rear private garden via patio doors.