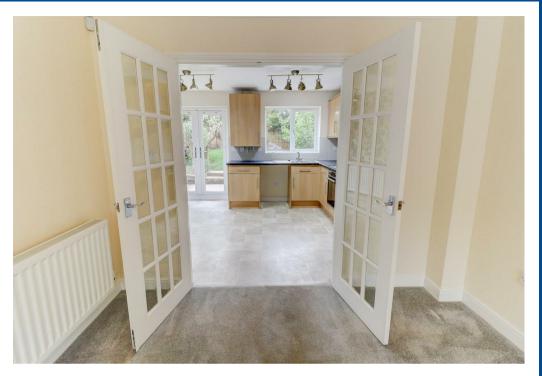

The accommodation comprises in brief: Entrance hall, living room with private outlook, feature fireplace and under stair storage cupboard, spacious breakfast kitchen with full height fridge/freezer included and space for a dishwasher, cloakroom/WC with hand basin, access to the integral garage (which houses the washing machine) and access to the rear private garden via patio doors.