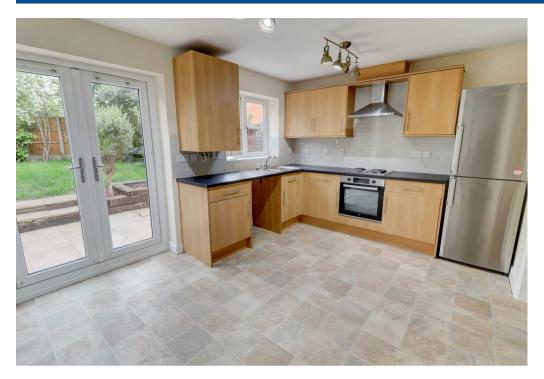

The accommodation comprises in brief: Entrance hall, living room with private outlook, feature fireplace and under stair storage cupboard, spacious breakfast kitchen with full height fridge/freezer included and space for a dishwasher, cloakroom/WC with hand basin, access to the integral garage (which houses the washing machine) and access to the rear private garden via patio doors.