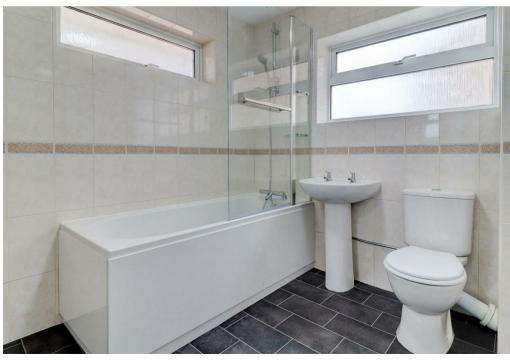

To the first floor: Three double bedrooms and fourth bedroom being of a spacious single bedroom, office, walk in wardrobe or snug double. Main bathroom with full suite, including shower over bath. Handy storage cupboard to the landing with power socket to charge vacuum cleaner and (to be completed), a separate shower 'pod' with full shower and heated towel rail.