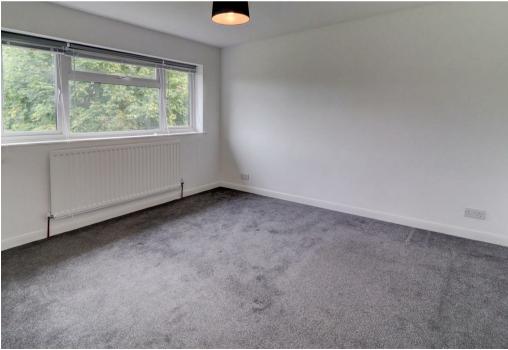

To the first floor: Three double bedrooms and fourth bedroom being of a spacious single bedroom, office, walk in wardrobe or snug double. Main bathroom with full suite, including shower over bath. Handy storage cupboard to the landing with power socket to charge vacuum cleaner and (to be completed), a separate shower 'pod' with full shower and heated towel rail.