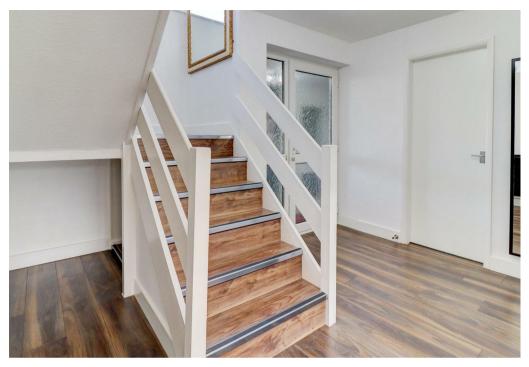

Having been newly redecorated in the past 12 months and refurbished to most areas, to a modern standard throughout including new carpets to the first floor, this property briefly comprises: entrance porch with cloak space and internal front door, spacious hallway with guest WC and large built in cloak cupboard within. Modern kitchen with garden outlook, Rangemaster double oven with 5 ring burner gas hob and appliances included (American style fridge/freezer, dishwasher and washing machine), immediate access to the rear garden is provided. Open plan living/dining room with dual aspect views, quality wood effect laminate flooring as a continuation from the hallway and stairs, character bay window and ample space to configure various desired living layouts, additional direct access to garden via patio door.

To the first floor: Three double bedrooms and fourth bedroom being of a spacious single bedroom, office, walk in wardrobe or snug double. Main bathroom with full suite, including shower over bath. Handy storage cupboard to the landing with power socket to charge vacuum cleaner and (to be completed), a separate shower 'pod' with full shower and heated towel rail.