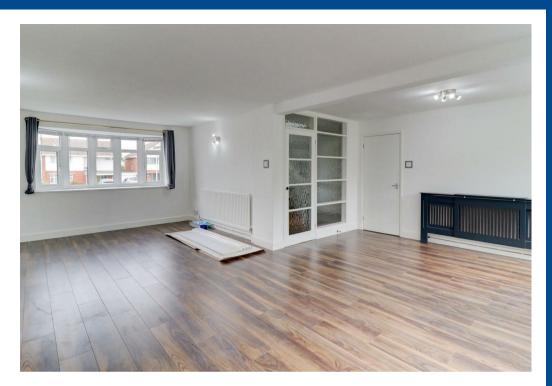

Having been newly redecorated in the past 12 months and refurbished to most areas, to a modern standard throughout including new carpets to the first floor, this property briefly comprises: entrance porch with cloak space and internal front door, spacious hallway with guest WC and large built in cloak cupboard within. Modern kitchen with garden outlook, Rangemaster double oven with 5 ring burner gas hob and appliances included (American style fridge/freezer, dishwasher and washing machine), immediate access to the rear garden is provided. Open plan living/dining room with dual aspect views, quality wood effect laminate flooring as a continuation from the hallway and stairs, character bay window and ample space to configure various desired living layouts, additional direct access to garden via patio door.