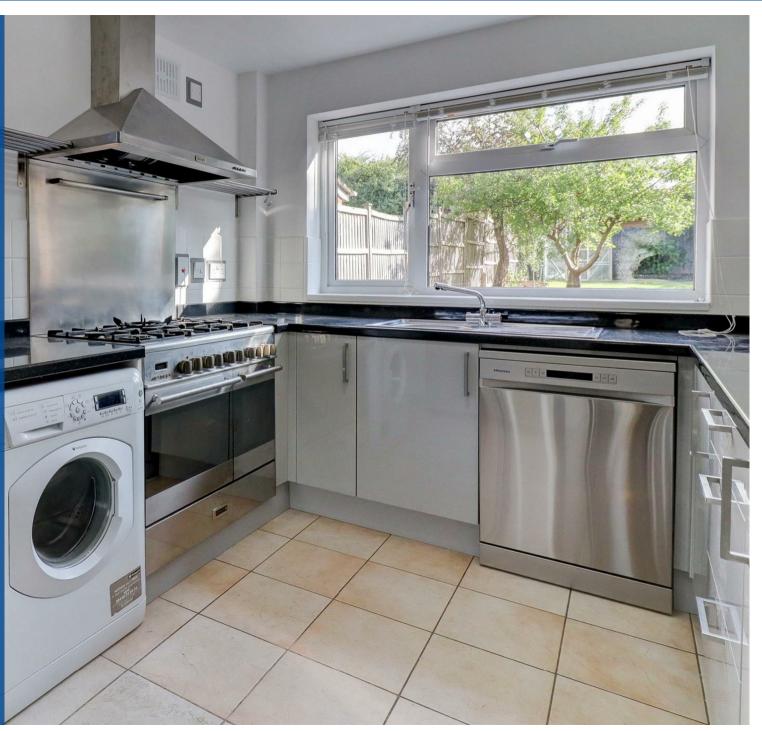

Having been newly redecorated in the past 12 months and refurbished to most areas, to a modern standard throughout including new carpets to the first floor, this property briefly comprises: entrance porch with cloak space and internal front door, spacious hallway with guest WC and large built in cloak cupboard within. Modern kitchen with garden outlook, Rangemaster double oven with 5 ring burner gas hob and appliances included (American style fridge/freezer, dishwasher and washing machine), immediate access to the rear garden is provided. Open plan living/dining room with dual aspect views, quality wood effect laminate flooring as a continuation from the hallway and stairs, character bay window and ample space to configure various desired living layouts, additional direct access to garden via patio door.