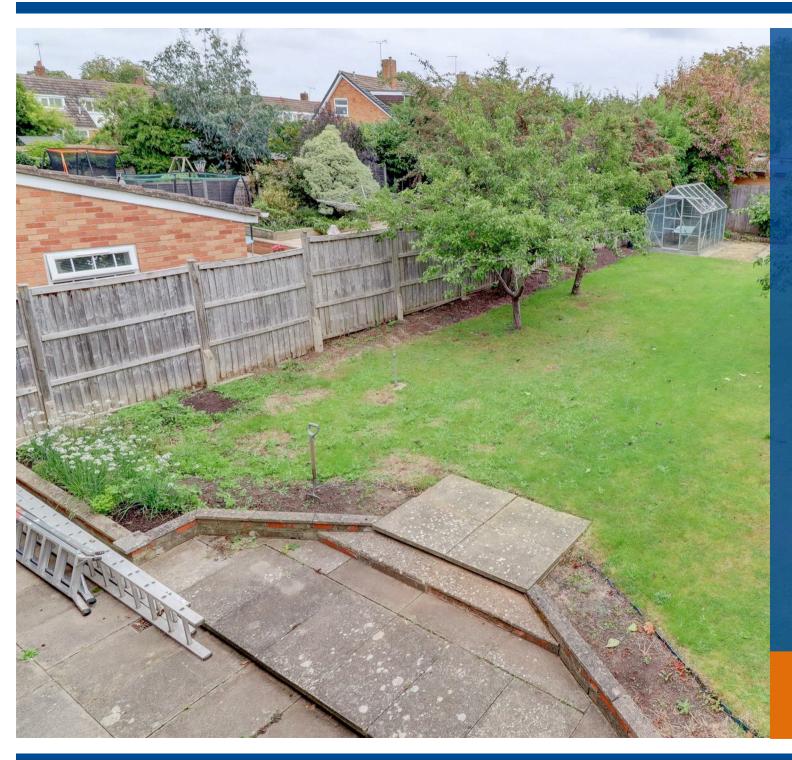

## Key Features

- AVAILABLE 29th AUGUST
- Leamington Spa
- Detached House
- Four Bedrooms, Two Bathrooms & Guest WC
- Spacious Family Accommodation
- Generous Rear Private Garden Enriched with Fruit Trees & Vegetable Patch
- Integral Garage, Car Port & Ample Driveway Parking
- Energy Rating C
- Counicl Tax Band E
- Not Suitable to Sharers OR Students