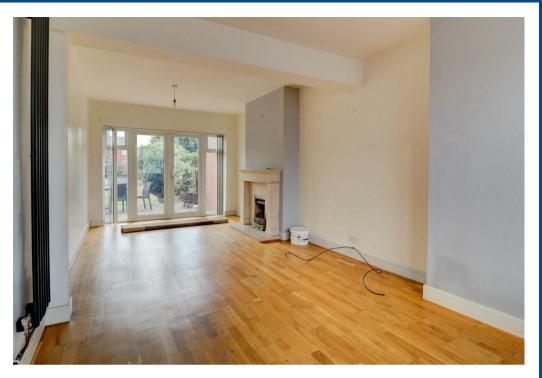

This spacious home comprises in brief: Hallway with under stair storage, living through dining room with direct access to the rear private garden via patio doors. Modern kitchen with appliances included (fridge/freezer, dishwasher and washing machine). Ground floor WC.