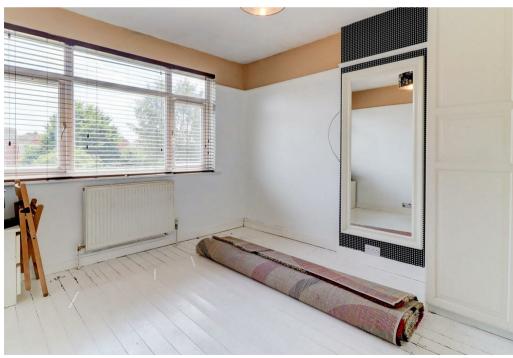

To the first floor: Two double bedrooms with fitted wardrobes, third, single, bedroom the the front elevation which would make for a great work from home space/child's bedroom.

Bathroom with full suite including shower over bath.