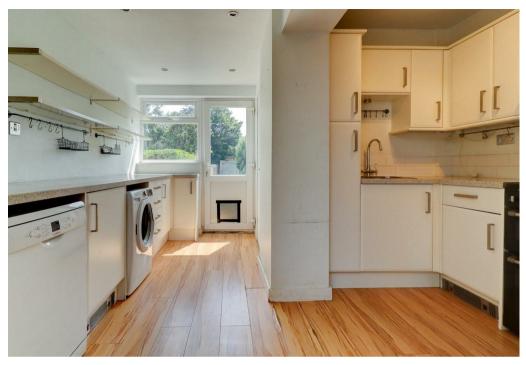

This spacious home comprises in brief: Hallway with under stair storage, living through dining room with direct access to the rear private garden via patio doors. Modern kitchen with appliances included (fridge/freezer, dishwasher and washing machine). Ground floor WC.