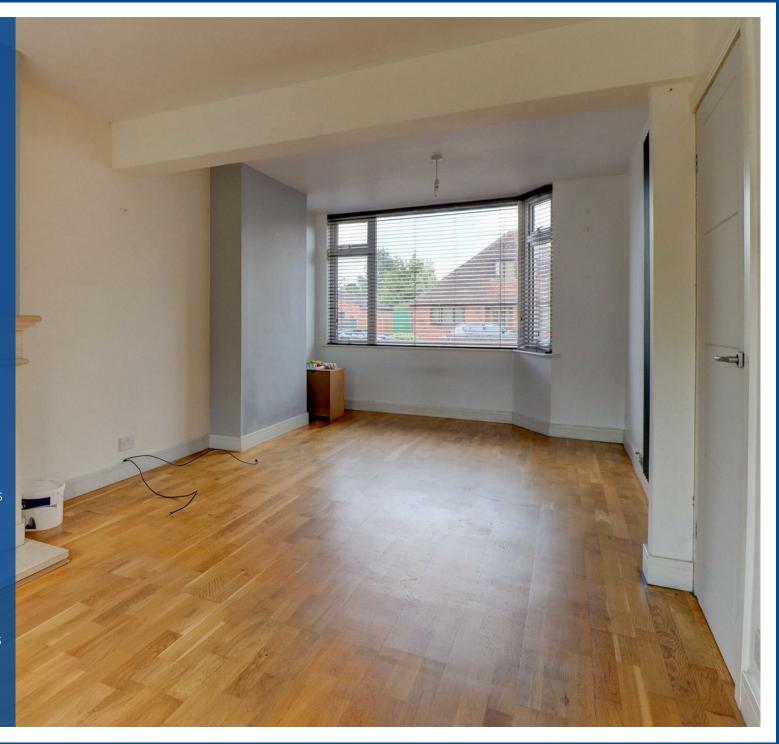

This spacious home comprises in brief: Hallway with under stair storage, living through dining room with direct access to the rear private garden via patio doors. Modern kitchen with appliances included (fridge/freezer, dishwasher and washing machine). Ground floor WC.