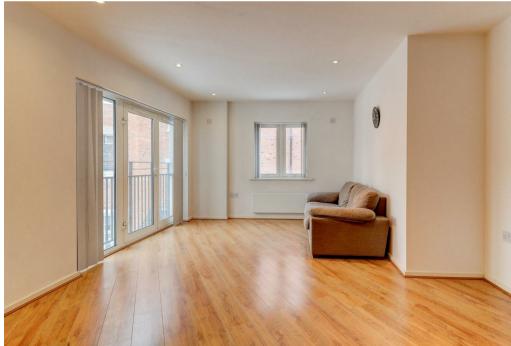

This charming accommodation comprises in brief: Entrance hall, storage cupboard which houses the washing machine (which is included), open plan lounge/kitchen with integrated appliances included (fridge/freezer & dishwasher), Juliet balcony which overlooks Regent Court. One spacious double bedroom with built in wardrobes and dressing area, bathroom with full suite including shower over bath.

With lift access to all floors this property is offered UNFURNISHED. Council Tax Band C. Energy Rating C.