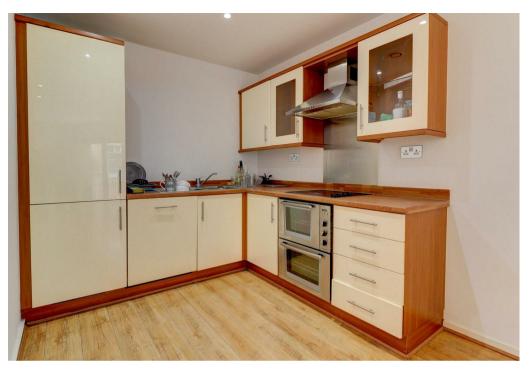

This charming accommodation comprises in brief: Entrance hall, storage cupboard which houses the washing machine (which is included), open plan lounge/kitchen with integrated appliances included (fridge/freezer & dishwasher), Juliet balcony which overlooks Regent Court. One spacious double bedroom with built in wardrobes and dressing area, bathroom with full suite including shower over bath.