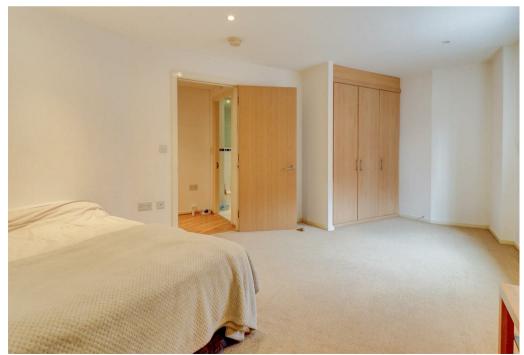

This charming accommodation comprises in brief: Entrance hall, storage cupboard which houses the washing machine (which is included), open plan lounge/kitchen with integrated appliances included (fridge/freezer & dishwasher), Juliet balcony which overlooks Regent Court. One spacious double bedroom with built in wardrobes and dressing area, bathroom with full suite including shower over bath.