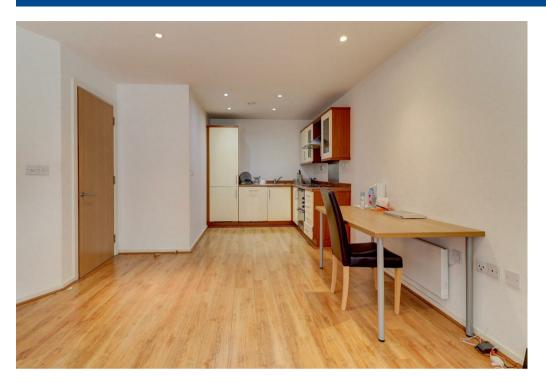

This charming accommodation comprises in brief: Entrance hall, storage cupboard which houses the washing machine (which is included), open plan lounge/kitchen with integrated appliances included (fridge/freezer & dishwasher), Juliet balcony which overlooks Regent Court. One spacious double bedroom with built in wardrobes and dressing area, bathroom with full suite including shower over bath.