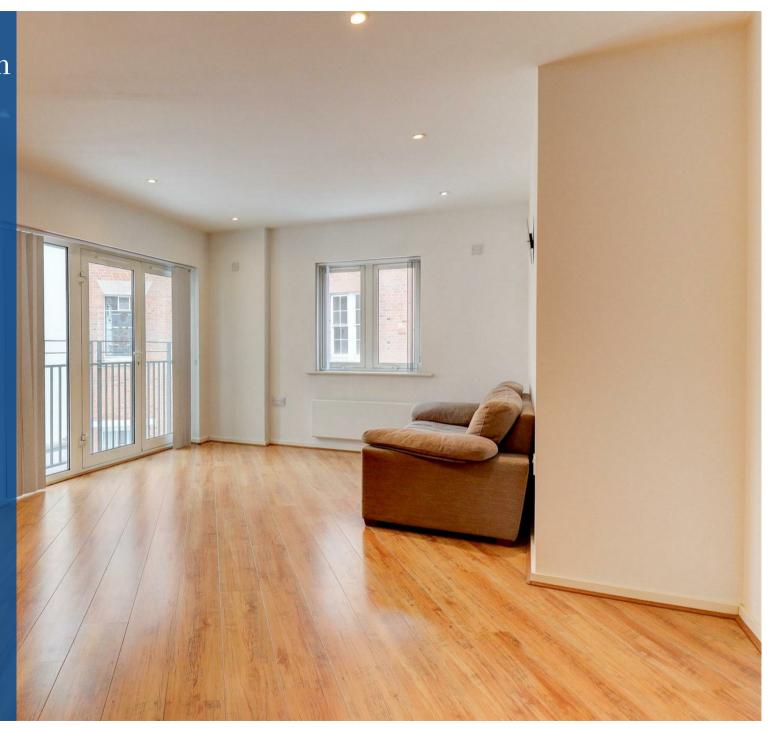

This charming accommodation comprises in brief: Entrance hall, storage cupboard which houses the washing machine (which is included), open plan lounge/kitchen with integrated appliances included (fridge/freezer & dishwasher), Juliet balcony which overlooks Regent Court. One spacious double bedroom with built in wardrobes and dressing area, bathroom with full suite including shower over bath.

With lift access to all floors this property is offered UNFURNISHED. Council Tax Band C. Energy Rating C.