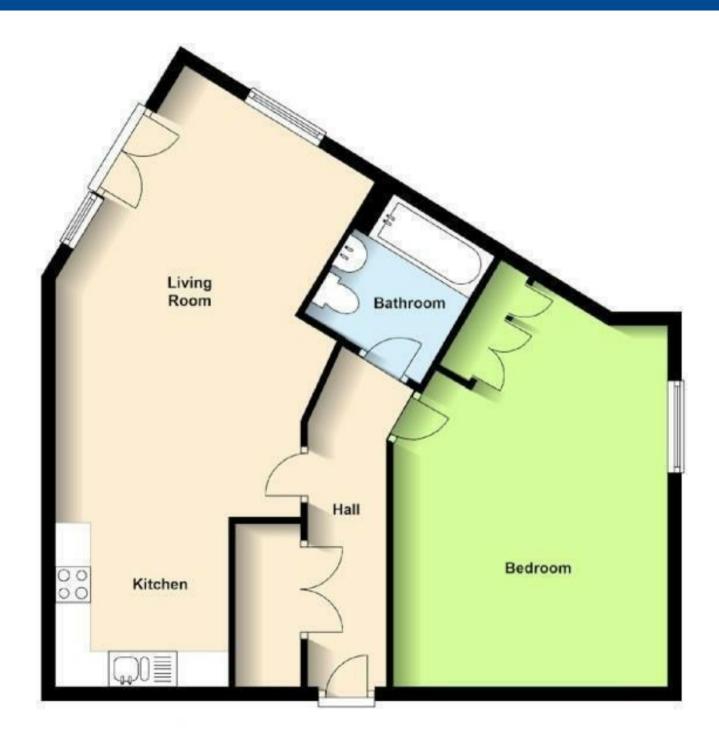

This charming accommodation comprises in brief: Entrance hall, storage cupboard which houses the washing machine (which is included), open plan lounge/kitchen with integrated appliances included (fridge/freezer & dishwasher), Juliet balcony which overlooks Regent Court. One spacious double bedroom with built in wardrobes and dressing area, bathroom with full suite including shower over bath.