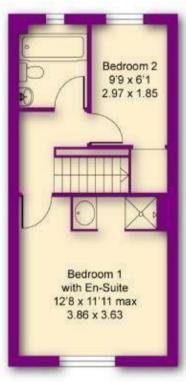

To the first floor: Double bedroom to the front elevation and generous single bedroom to the rear elevation, makes for a great office. Modern bathroom with full suite including shower over bath.

With off street parking for two cars and private garden mainly laid to lawn this property is offered UNFURNISHED. Energy Rating C. Council Tax Band C.