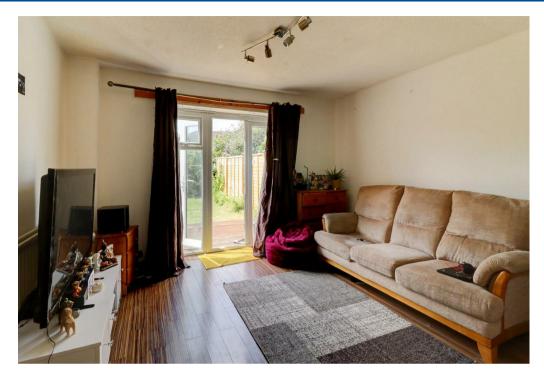

This property comprises in brief: Hallway, breakfast kitchen with island and integrated appliances (washing machine and fridge/freezer). Living room with direct access via patio doors, to the rear private garden.