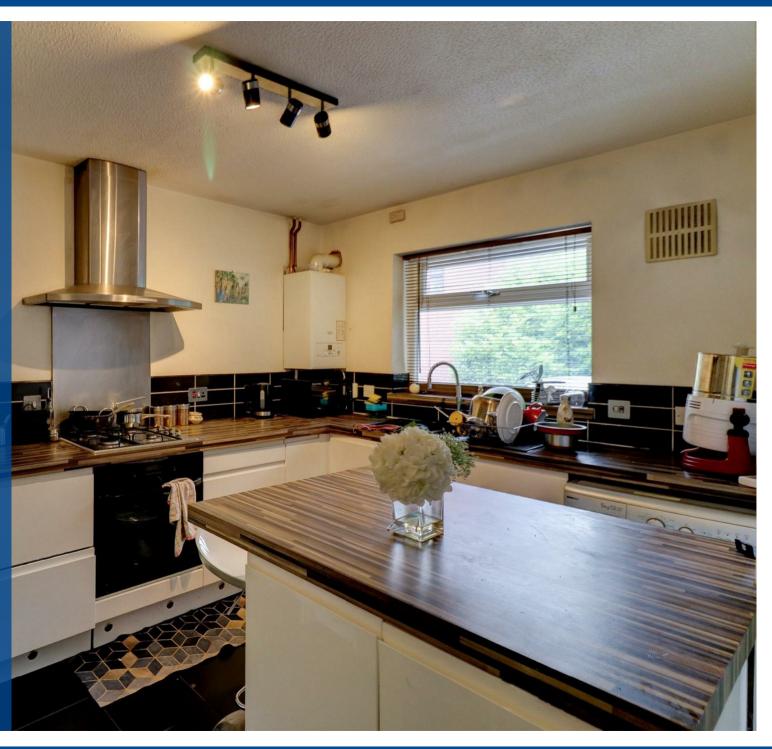

This property comprises in brief: Hallway, breakfast kitchen with island and integrated appliances (washing machine and fridge/freezer). Living room with direct access via patio doors, to the rear private garden.