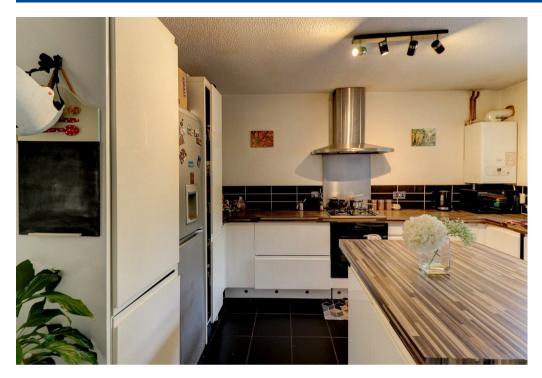

This property comprises in brief: Hallway, breakfast kitchen with island and integrated appliances (washing machine and fridge/freezer). Living room with direct access via patio doors, to the rear private garden.