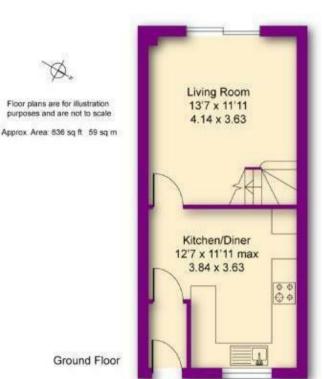

This property comprises in brief: Hallway, breakfast kitchen with island and integrated appliances (washing machine and fridge/freezer). Living room with direct access via patio doors, to the rear private garden.