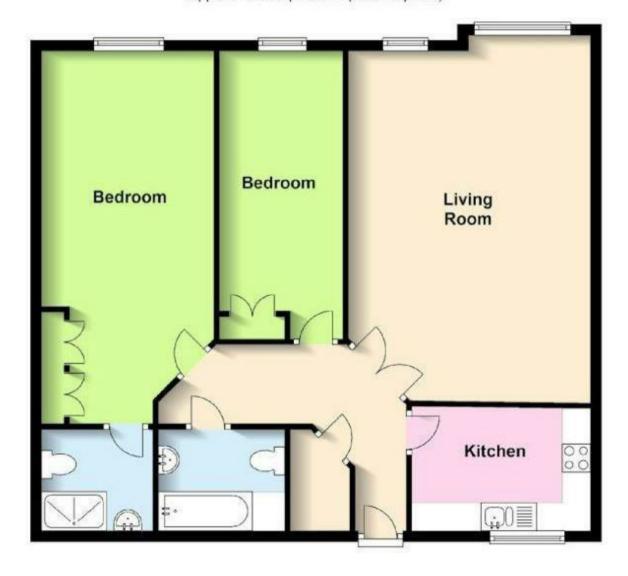

The accommodation comprises in brief: Hallway, generous living room with excellent space to create a dining area, kitchen with integrated appliances included (dishwasher, washing machine & fridge/freezer). Main bedroom with built in wardrobe and ensuite shower room, one further double bedroom, also with built in wardrobe and a main bathroom with full suite including shower over bath.

With pretty shared gardens, allocated parking for one and visitors parking available this property is offered UNFURNISHED. Council Tax Band D. Energy Rating C (NO PETS ALLOWED)

First Floor
Approx. 84.9 sq. metres (913.7 sq. feet)