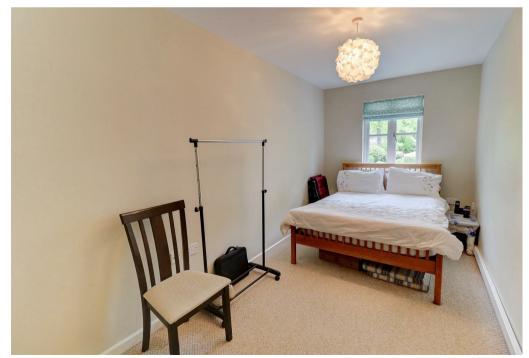

The accommodation comprises in brief: Hallway, generous living room with excellent space to create a dining area, kitchen with integrated appliances included (dishwasher, washing machine & fridge/freezer). Main bedroom with built in wardrobe and ensuite shower room, one further double bedroom, also with built in wardrobe and a main bathroom with full suite including shower over bath.