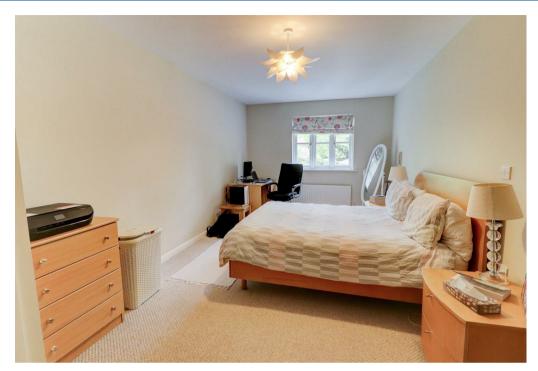

The accommodation comprises in brief: Hallway, generous living room with excellent space to create a dining area, kitchen with integrated appliances included (dishwasher, washing machine & fridge/freezer). Main bedroom with built in wardrobe and ensuite shower room, one further double bedroom, also with built in wardrobe and a main bathroom with full suite including shower over bath.