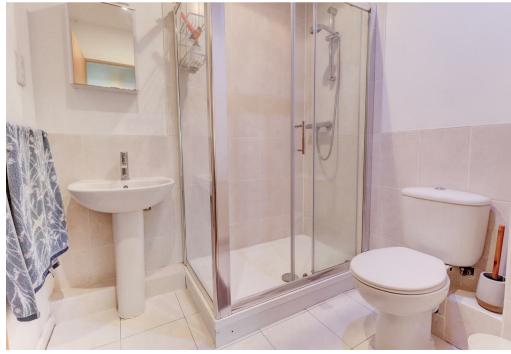

The accommodation comprises in brief: Hallway, generous living room with excellent space to create a dining area, kitchen with integrated appliances included (dishwasher, washing machine & fridge/freezer). Main bedroom with built in wardrobe and ensuite shower room, one further double bedroom, also with built in wardrobe and a main bathroom with full suite including shower over bath.