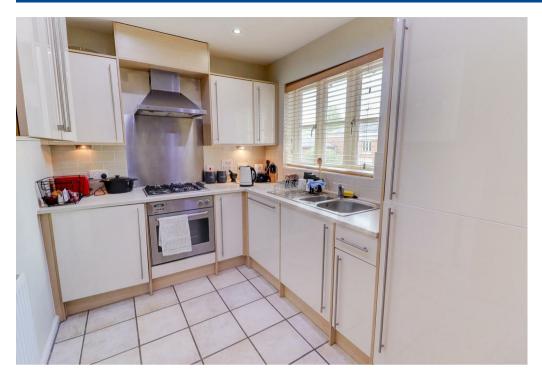

The accommodation comprises in brief: Hallway, generous living room with excellent space to create a dining area, kitchen with integrated appliances included (dishwasher, washing machine & fridge/freezer). Main bedroom with built in wardrobe and ensuite shower room, one further double bedroom, also with built in wardrobe and a main bathroom with full suite including shower over bath.