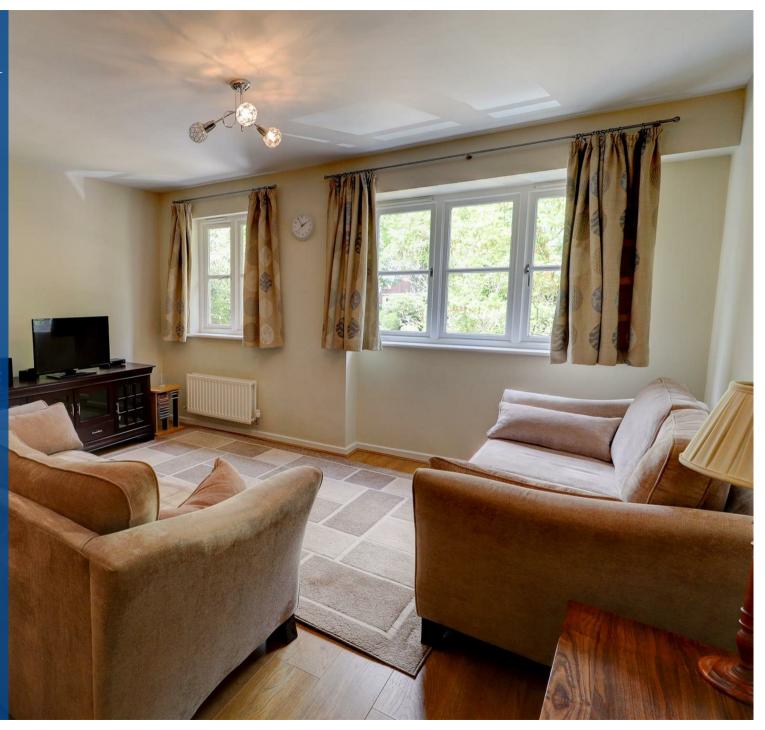

The accommodation comprises in brief: Hallway, generous living room with excellent space to create a dining area, kitchen with integrated appliances included (dishwasher, washing machine & fridge/freezer). Main bedroom with built in wardrobe and ensuite shower room, one further double bedroom, also with built in wardrobe and a main bathroom with full suite including shower over bath.