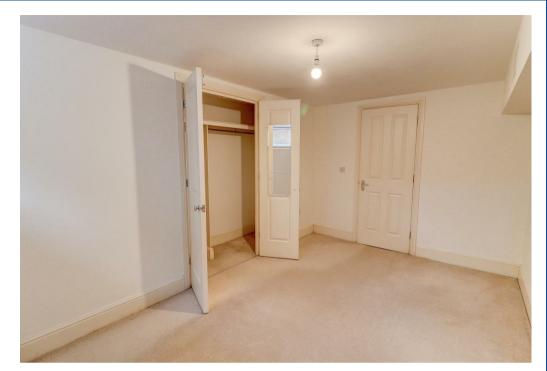

The accommodation comprises in brief: Entrance hall, living/dining room with adjoining kitchen and appliances (integrated fridge/freezer, washer/dryer & slimline dishwasher), one double bedroom with fitted wardrobes and bathroom with full suite including shower over bath.