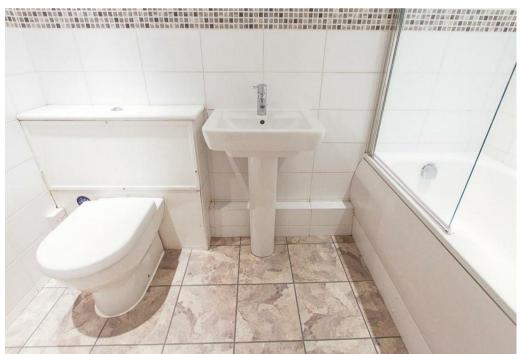

The accommodation comprises in brief: Entrance hall, living/dining room with adjoining kitchen and appliances (integrated fridge/freezer, washer/dryer & slimline dishwasher), one double bedroom with fitted wardrobes and bathroom with full suite including shower over bath.