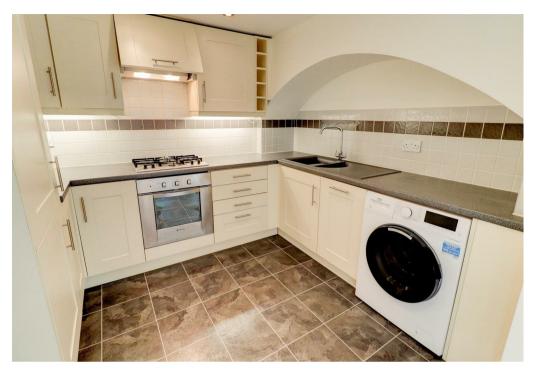

The accommodation comprises in brief: Entrance hall, living/dining room with adjoining kitchen and appliances (integrated fridge/freezer, washer/dryer & slimline dishwasher), one double bedroom with fitted wardrobes and bathroom with full suite including shower over bath.