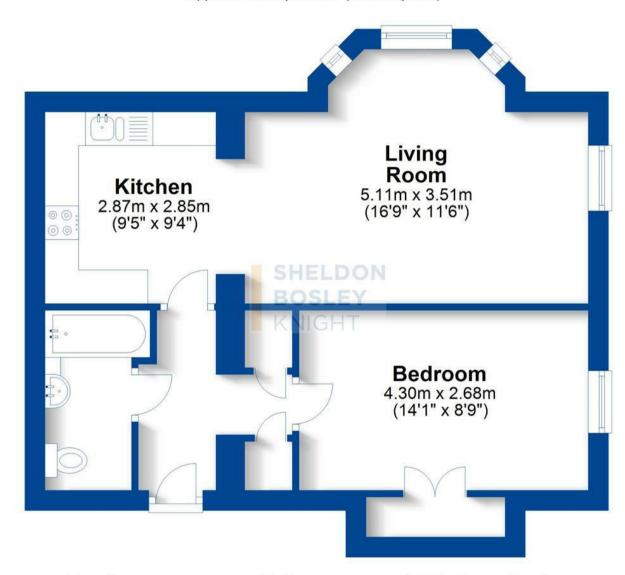

The accommodation comprises in brief: Entrance hall, living/dining room with adjoining kitchen and appliances (integrated fridge/freezer, washer/dryer & slimline dishwasher), one double bedroom with fitted wardrobes and bathroom with full suite including shower over bath.

## **Basement**

Approx. 49.1 sq. metres (528.1 sq. feet)

Total area: approx. 49.1 sq. metres (528.1 sq. feet)

This plan is for illustration purposes only and should not be relied upon as a statement of fact Property of Sheldon Bosley Knight Limited. Not to be reproduced