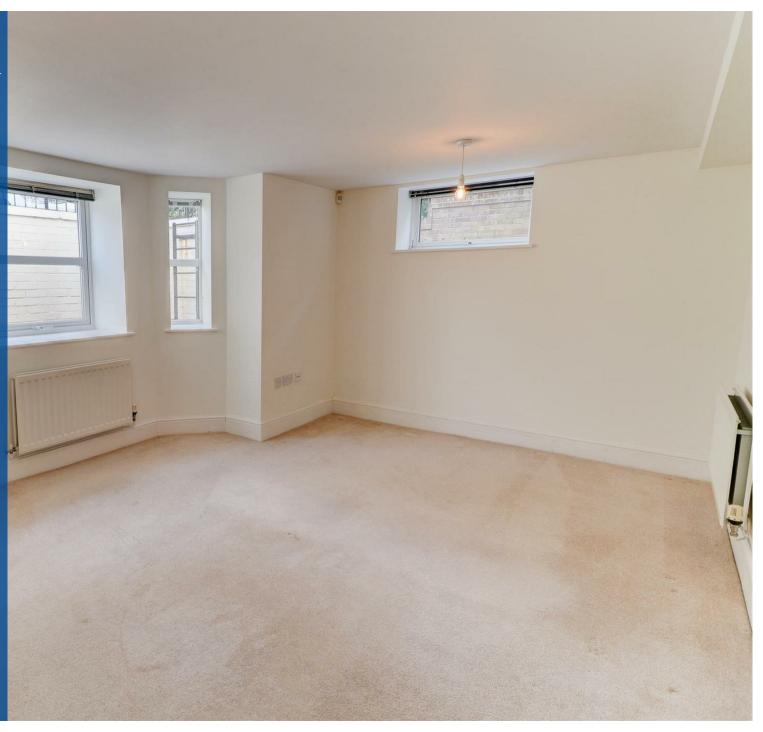

The accommodation comprises in brief: Entrance hall, living/dining room with adjoining kitchen and appliances (integrated fridge/freezer, washer/dryer & slimline dishwasher), one double bedroom with fitted wardrobes and bathroom with full suite including shower over bath.