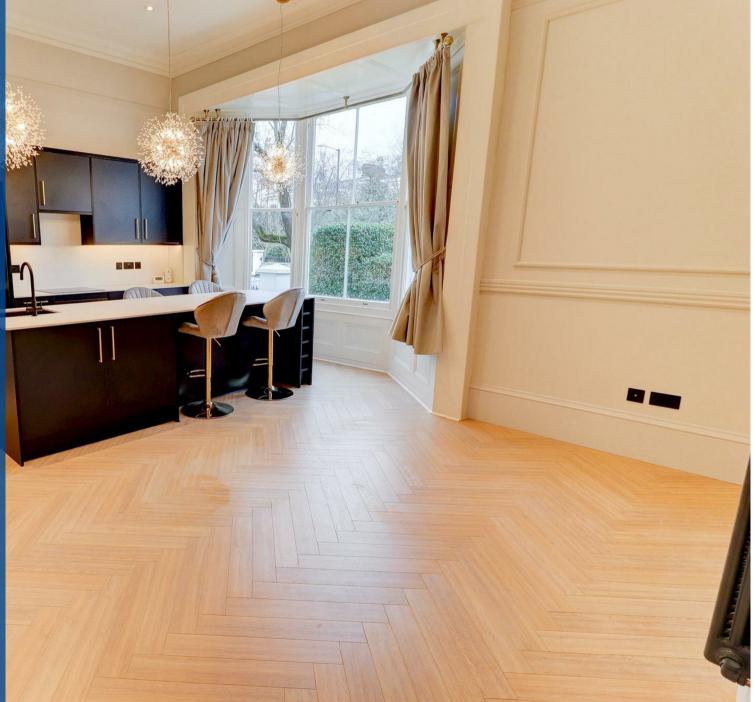

'Hotel style' deluxe shower room with double walk in shower and marble effect tiling, mist free sensor mirror, heated towel rail, vanity sink and WC.

Open plan living/kitchen - Kitchen with generous marble effect island which provides integrated dishwasher, sink and fabulous entertainment space with breakfast bar, additional appliances included (ceramic hob, electric oven, fridge/freezer, washing machine and heat pump tumble dryer), additional external access is granted through this room.