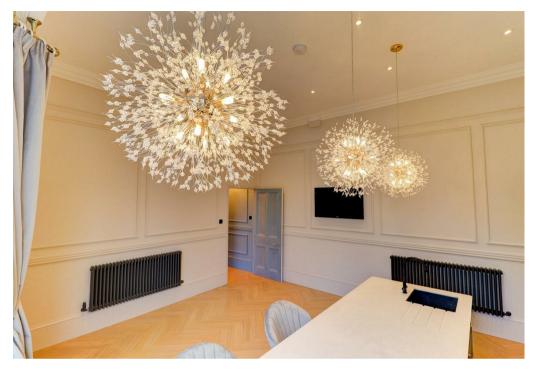

'Hotel style' deluxe shower room with double walk in shower and marble effect tiling, mist free sensor mirror, heated towel rail, vanity sink and WC.

Open plan living/kitchen - Kitchen with generous marble effect island which provides integrated dishwasher, sink and fabulous entertainment space with breakfast bar, additional appliances included (ceramic hob, electric oven, fridge/freezer, washing machine and heat pump tumble dryer), additional external access is granted through this room.