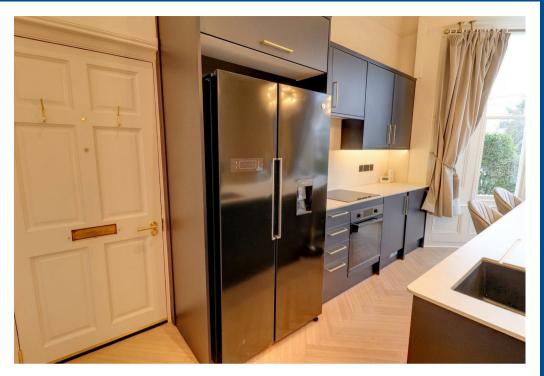

'Hotel style' deluxe shower room with double walk in shower and marble effect tiling, mist free sensor mirror, heated towel rail, vanity sink and WC.

Open plan living/kitchen - Kitchen with generous marble effect island which provides integrated dishwasher, sink and fabulous entertainment space with breakfast bar, additional appliances included (ceramic hob, electric oven, fridge/freezer, washing machine and heat pump tumble dryer), additional external access is granted through this room.