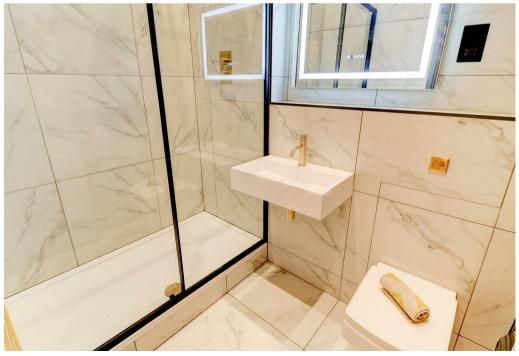

'Hotel style' deluxe shower room with double walk in shower and marble effect tiling, mist free sensor mirror, heated towel rail, vanity sink and WC.

Open plan living/kitchen - Kitchen with generous marble effect island which provides integrated dishwasher, sink and fabulous entertainment space with breakfast bar, additional appliances included (ceramic hob, electric oven, fridge/freezer, washing machine and heat pump tumble dryer), additional external access is granted through this room.