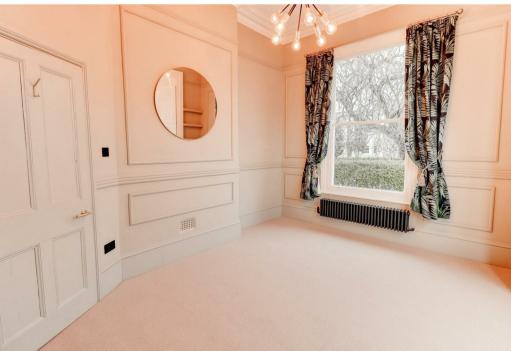

With exemplary modern touches this unique home comprises in brief: Impressive entrance hall with cloak space and storage cupboard, principle bedroom to the front elevation with original shutters and curtains provided, double bedroom two with feature fireplace surround, to the side elevation with curtains also provided, both bedrooms are carpeted throughout for comfort.