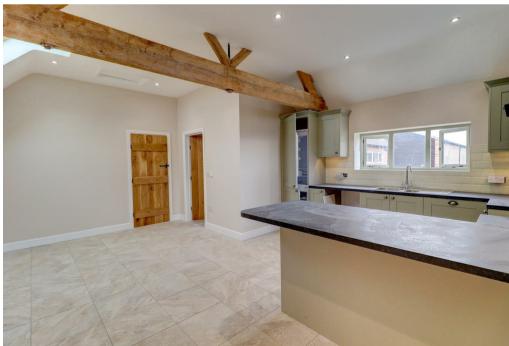

## Property Description

\*\*\* AVAILABLE EARLY/MID JULY \*\*\* This delightful three double bedroom barn conversion provides peaceful countryside views and is excellently located to conveniently reach Warwick University, Coventry City Centre and the historic town of Kenilworth. Light, bright and spacious throughout with modern décor and plenty of character.

This property comprises in brief: Porch entry, breakfast kitchen/dining room with appliances to included (dishwasher and fridge/freezer). Spacious and naturally light living room with patio doors leading to private rear garden area. Main bathroom with full suite, including shower over bath. Two well proportioned double bedrooms and further main bedroom, generous in size and includes ensuite shower room. Under floor heating throughout. L-shaped garden laid to lawn with rolling countryside views and includes shed for personal use.