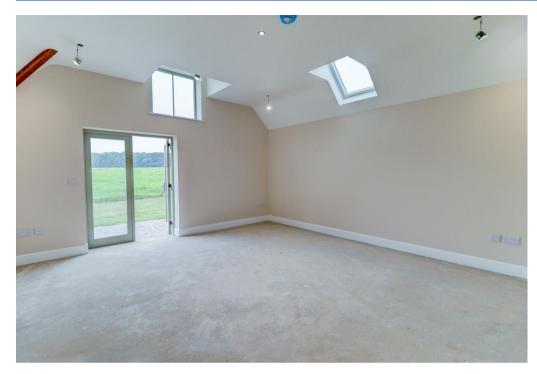

This property comprises in brief: Porch entry, breakfast kitchen/dining room with appliances to included (dishwasher and fridge/freezer). Spacious and naturally light living room with patio doors leading to private rear garden area. Main bathroom with full suite, including shower over bath. Two well proportioned double bedrooms and further main bedroom, generous in size and includes ensuite shower room. Under floor heating throughout. L-shaped garden laid to lawn with rolling countryside views and includes shed for personal use.