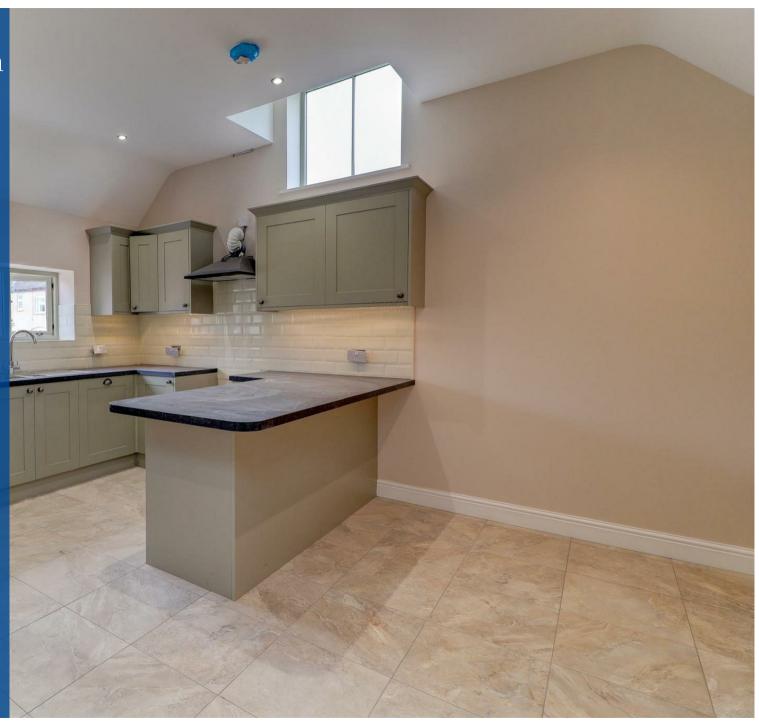

This property comprises in brief: Porch entry, breakfast kitchen/dining room with appliances to included (dishwasher and fridge/freezer). Spacious and naturally light living room with patio doors leading to private rear garden area. Main bathroom with full suite, including shower over bath. Two well proportioned double bedrooms and further main bedroom, generous in size and includes ensuite shower room. Under floor heating throughout. L-shaped garden laid to lawn with rolling countryside views and includes shed for personal use.