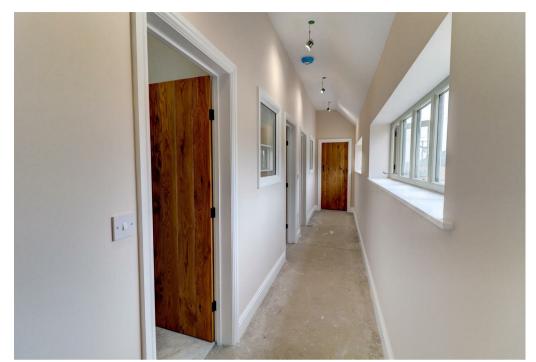

This property comprises in brief: Porch entry, breakfast kitchen/dining room with appliances to included (dishwasher and fridge/freezer). Spacious and naturally light living room with patio doors leading to private rear garden area. Main bathroom with full suite, including shower over bath. Two well proportioned double bedrooms and further main bedroom, generous in size and includes ensuite shower room. Under floor heating throughout. L-shaped garden laid to lawn with rolling countryside views and includes shed for personal use.