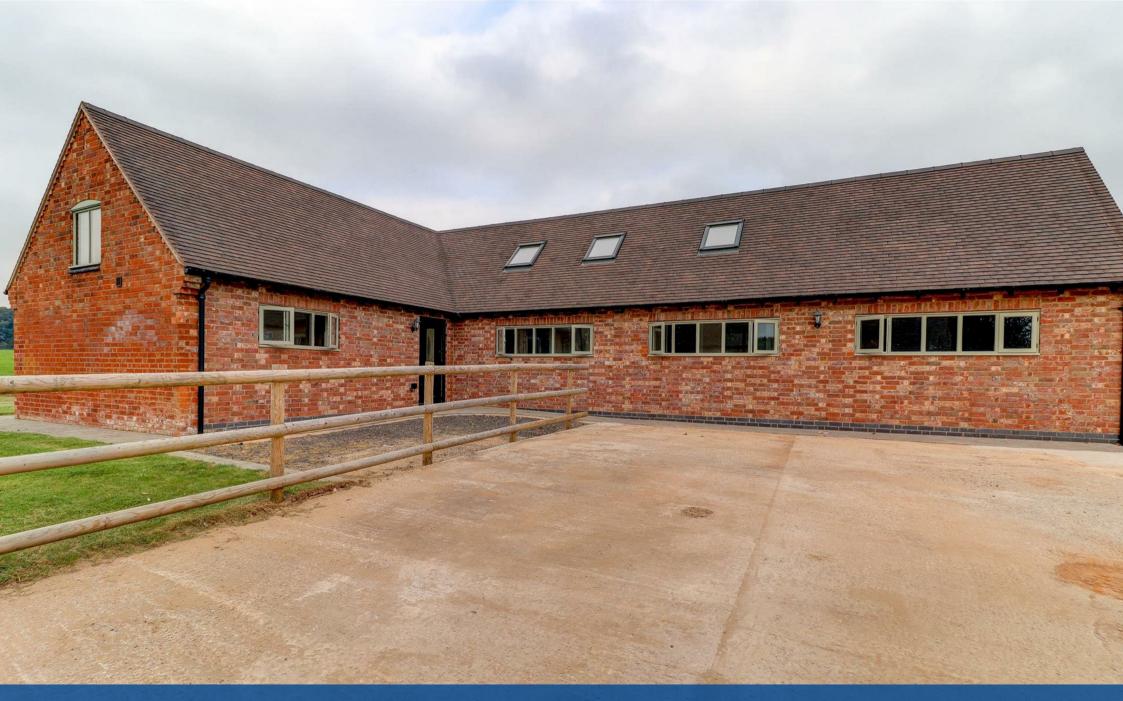

## Property Description

\*\*\* AVAILABLE EARLY/MID JULY \*\*\* This delightful three double bedroom barn conversion provides peaceful countryside views and is excellently located to conveniently reach Warwick University, Coventry City Centre and the historic town of Kenilworth. Light, bright and spacious throughout with modern décor and plenty of character.

This property comprises in brief: Porch entry, breakfast kitchen/dining room with appliances to included (dishwasher and fridge/freezer). Spacious and naturally light living room with patio doors leading to private rear garden area. Main bathroom with full suite, including shower over bath. Two well proportioned double bedrooms and further main bedroom, generous in size and includes ensuite shower room. Under floor heating throughout. L-shaped garden laid to lawn with rolling countryside views and includes shed for personal use.

With ample resident's parking to front of property and oil fired heating. This property is offered UNFURNISHED. Council Tax Band E. Energy Performance Rating C. (NO PETS PERMITTED) \*Please note that previous images have been used\*