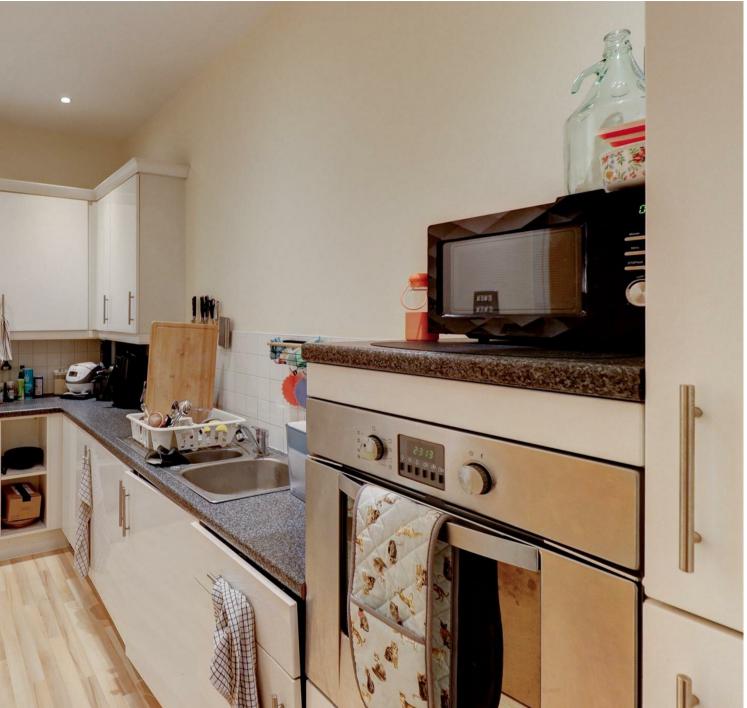

This property comprises in brief; Extremely large light and bright living room with secondary glazing to the window. Kitchen with integrated appliances included (washing machine/dryer, dishwasher and fridge/freezer). Bathroom with full suite including; P-Shaped bath with electric shower over, WC and hand basin. One double bedroom with built in wardrobes and carpeted throughout.