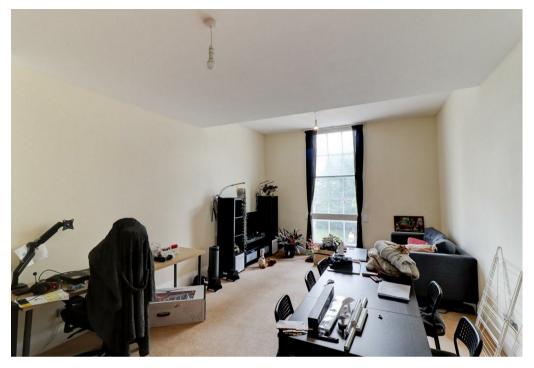

This property comprises in brief; Extremely large light and bright living room with secondary glazing to the window. Kitchen with integrated appliances included (washing machine/dryer, dishwasher and fridge/freezer). Bathroom with full suite including; P-Shaped bath with electric shower over, WC and hand basin. One double bedroom with built in wardrobes and carpeted throughout.