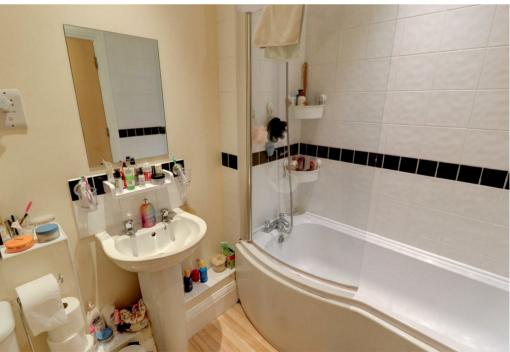

This property comprises in brief; Extremely large light and bright living room with secondary glazing to the window. Kitchen with integrated appliances included (washing machine/dryer, dishwasher and fridge/freezer). Bathroom with full suite including; P-Shaped bath with electric shower over, WC and hand basin. One double bedroom with built in wardrobes and carpeted throughout.