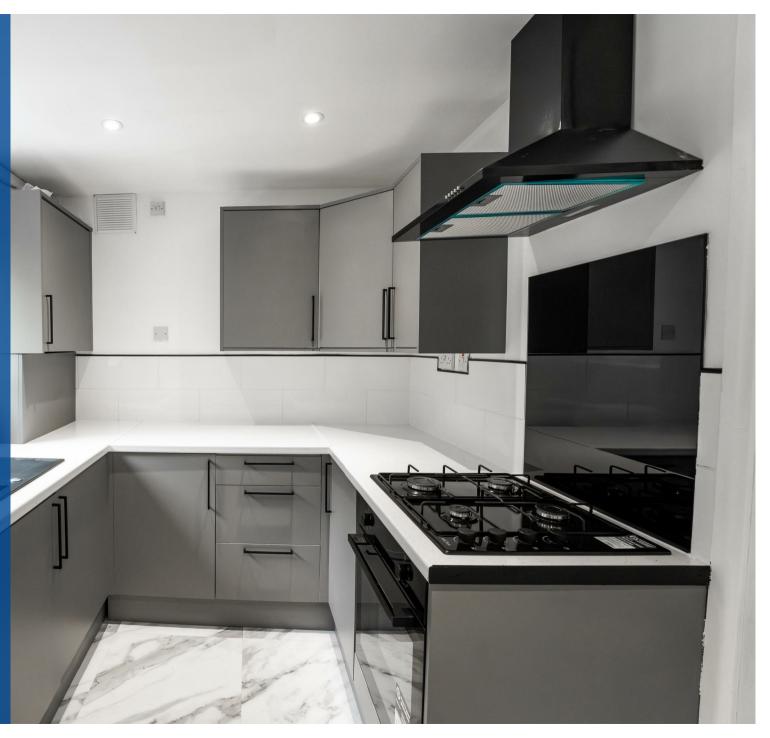

This fabulously presented home comprises in brief: Spacious living room, modern kitchen with appliances included (washing machine and fridge/freezer) and garden views. Bedroom one, of double size and further second bedroom which would make for a generous single or great work from home space. Bathroom with on trend finishing touches and with full suite, including shower over bath and vanity storage.