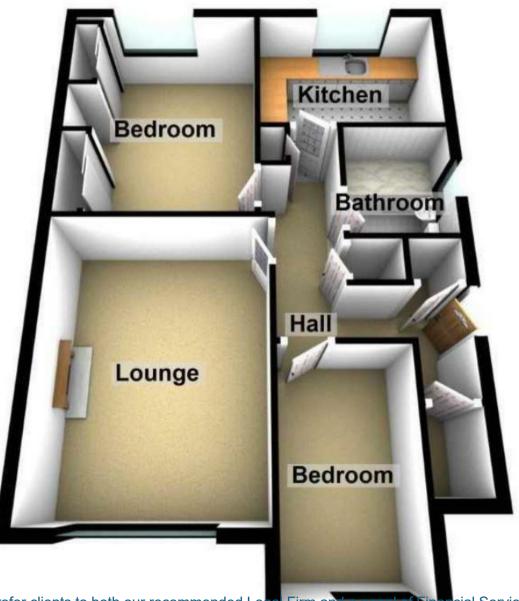

This fabulously presented home comprises in brief: Spacious living room, modern kitchen with appliances included (washing machine and fridge/freezer) and garden views. Bedroom one, of double size and further second bedroom which would make for a generous single or great work from home space. Bathroom with on trend finishing touches and with full suite, including shower over bath and vanity storage.

Ample storage options to the hallway. With private use garden section to the rear of the property and ample on street parking, this property is offered UNFURNISHED. Council Tax Band A. Energy Rating C.