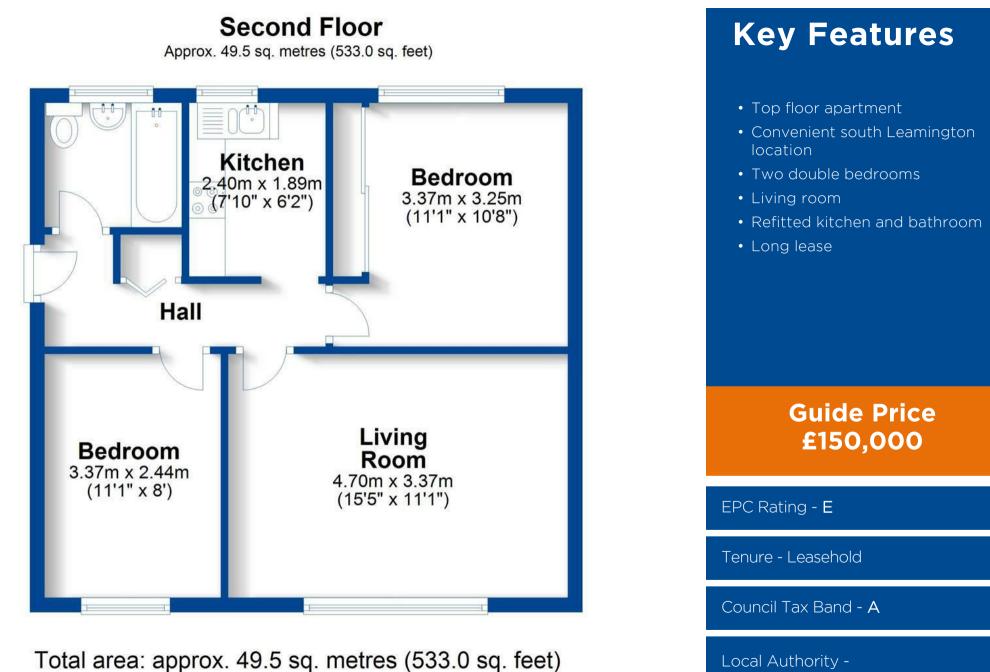

The property has accommodation that comprises - Entrance hall, living room, refitted kitchen, two double bedrooms and a refitted bathroom.

There is a long lease of 999 years from March 1960.

Warwick District Council