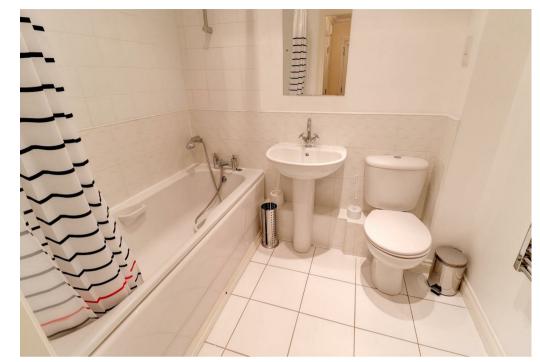

This light and bright home comprises in brief: Hallway, living room with beautiful bay windows providing a garden outlook, kitchen with integrated appliances included (fridge/freezer, washing machine & dishwasher). Two double bedrooms with built in wardrobes each, the first bedroom includes an ensuite shower room. Main bathroom with full suite including shower over bath