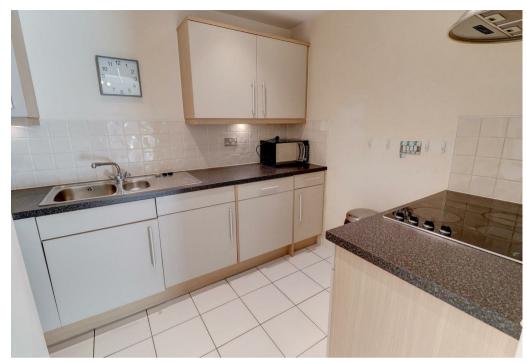

This light and bright home comprises in brief: Hallway, living room with beautiful bay windows providing a garden outlook, kitchen with integrated appliances included (fridge/freezer, washing machine & dishwasher). Two double bedrooms with built in wardrobes each, the first bedroom includes an ensuite shower room. Main bathroom with full suite including shower over bath