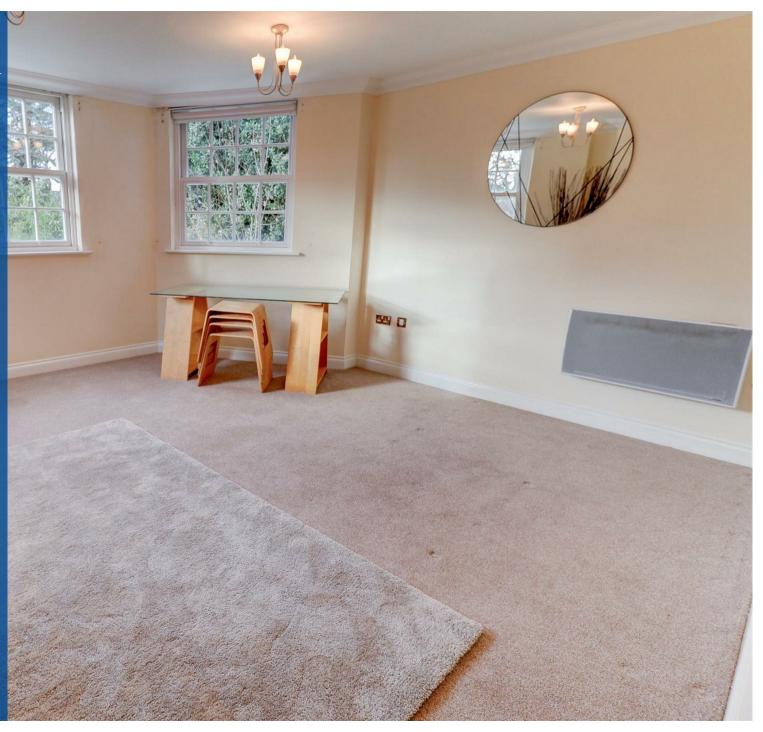

This light and bright home comprises in brief: Hallway, living room with beautiful bay windows providing a garden outlook, kitchen with integrated appliances included (fridge/freezer, washing machine & dishwasher). Two double bedrooms with built in wardrobes each, the first bedroom includes an ensuite shower room. Main bathroom with full suite including shower over bath

With one allocated parking space this property is offered PART-FURNISHED (as pictured). Council Tax Band C. Energy Rating C