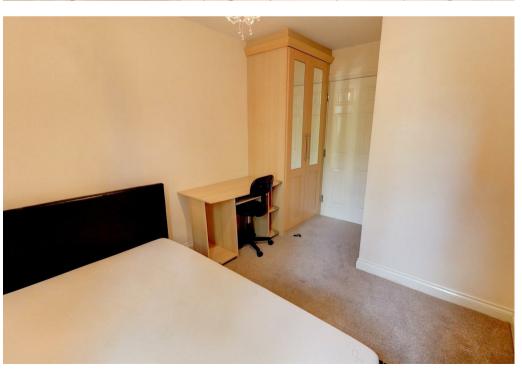

This light and bright home comprises in brief: Hallway, living room with beautiful bay windows providing a garden outlook, kitchen with integrated appliances included (fridge/freezer, washing machine & dishwasher). Two double bedrooms with built in wardrobes each, the first bedroom includes an ensuite shower room. Main bathroom with full suite including shower over bath