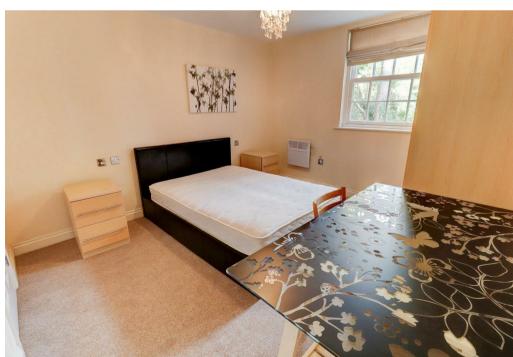

This light and bright home comprises in brief: Hallway, living room with beautiful bay windows providing a garden outlook, kitchen with integrated appliances included (fridge/freezer, washing machine & dishwasher). Two double bedrooms with built in wardrobes each, the first bedroom includes an ensuite shower room. Main bathroom with full suite including shower over bath

With one allocated parking space this property is offered PART-FURNISHED (as pictured). Council Tax Band C. Energy Rating C