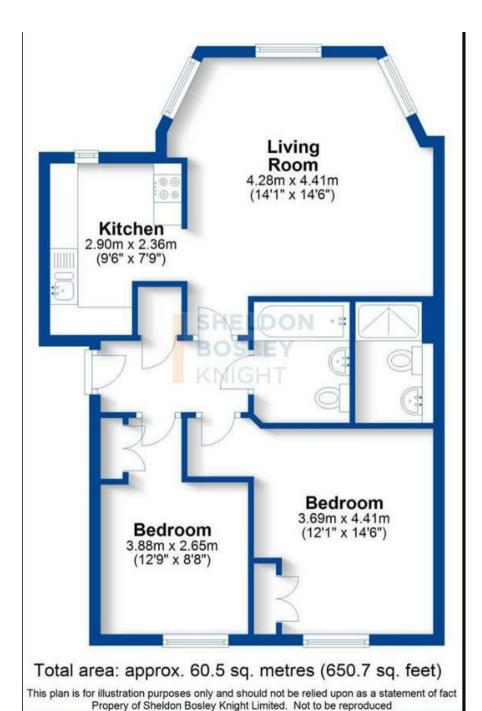

This light and bright home comprises in brief: Hallway, living room with beautiful bay windows providing a garden outlook, kitchen with integrated appliances included (fridge/freezer, washing machine & dishwasher). Two double bedrooms with built in wardrobes each, the first bedroom includes an ensuite shower room. Main bathroom with full suite including shower over bath