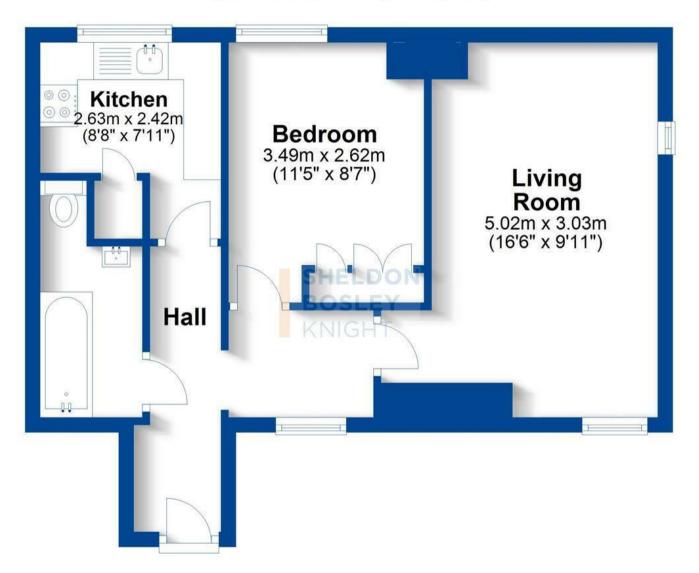

## Second Floor

Approx. 43.3 sq. metres (465.8 sq. feet)

Total area: approx. 43.3 sq. metres (465.8 sq. feet)

This plan is for illustration purposes only and should not be relied upon as a statement of fact Property of Sheldon Bosley Knight Limited. Not to be reproduced