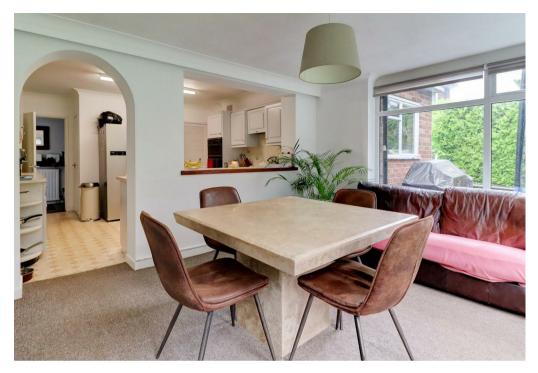

This unique and characterful home comprises in brief: Dramatic entrance hall with cloakroom off, study/bedroom four. Living room with feature fireplace, summer room with dual aspect of the rear private garden. Kitchen with space for own appliances and adjoining utility room with plumbing for own washing machine, open archway walks you through to the breakfast room with further stunning views over the private garden.