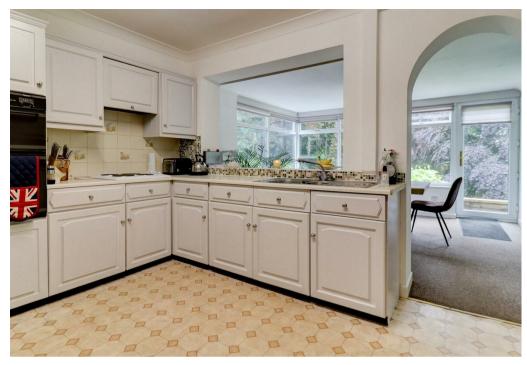

This unique and characterful home comprises in brief: Dramatic entrance hall with cloakroom off, study/bedroom four. Living room with feature fireplace, summer room with dual aspect of the rear private garden. Kitchen with space for own appliances and adjoining utility room with plumbing for own washing machine, open archway walks you through to the breakfast room with further stunning views over the private garden.