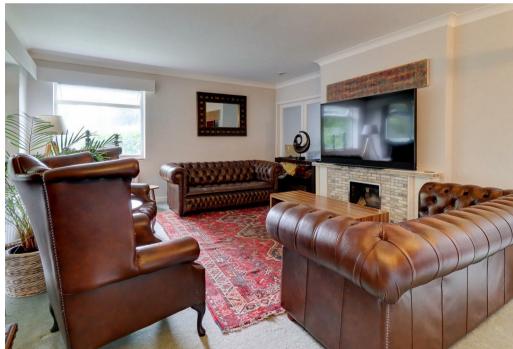

This unique and characterful home comprises in brief: Dramatic entrance hall with cloakroom off, study/bedroom four. Living room with feature fireplace, summer room with dual aspect of the rear private garden. Kitchen with space for own appliances and adjoining utility room with plumbing for own washing machine, open archway walks you through to the breakfast room with further stunning views over the private garden.

## Key Features

- AVAILABLE 22nd JUNE
- Stoneleigh, Coventry
- 3/4 Bedrooms, 2 Bathrooms, 3 Receptions
- Detached House
- Spacious Living Accommodation
- Desired Location
- Excellent Commute Links
- Generous Rear Private Garden
- Energy Rating E
- Council Tax Band F