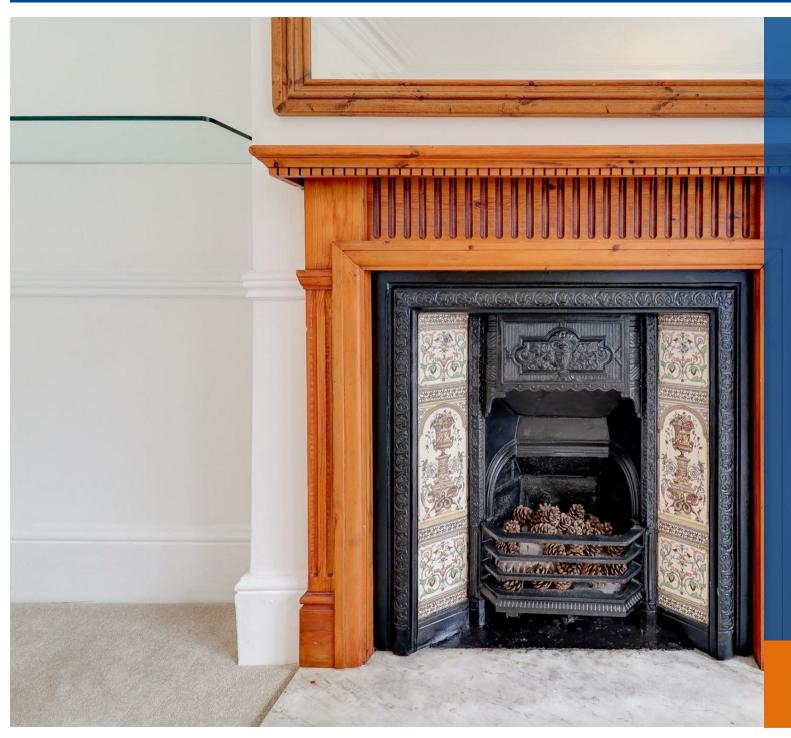

This charming home comprises in brief: Entrance hallway, living room to the front elevation with feature bay window and ornamental cast iron fireplace. Kitchen with excellent range of storage and appliances included (integrated dishwasher and fridge/freezer) and direct access to the rear garden, opening to the conservatory which provides a panoramic view of the garden and provides an excellent space for entertaining. Further reception/dining room with additional working fireplace and leads to the designated utility room/office which includes washing machine.