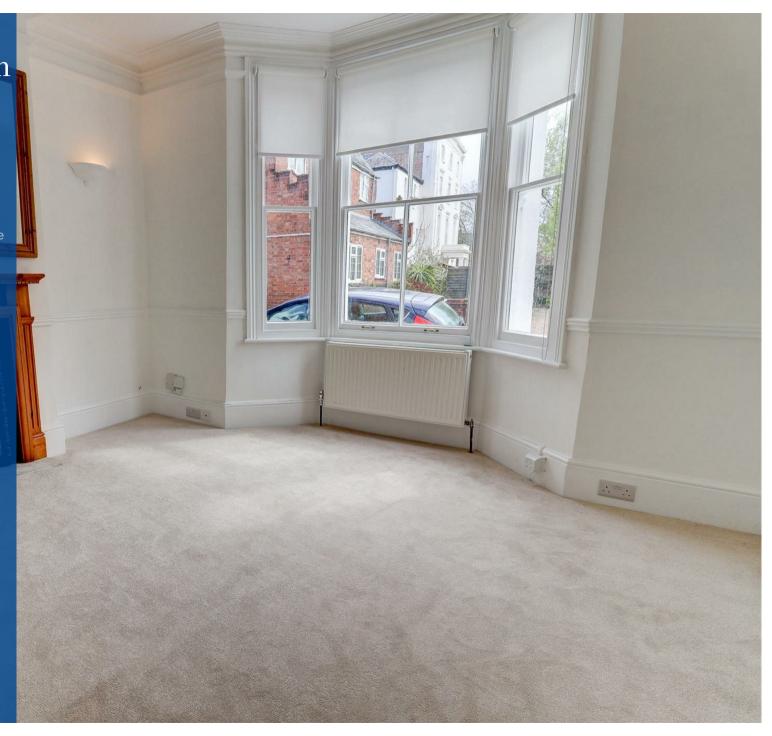

This charming home comprises in brief: Entrance hallway, living room to the front elevation with feature bay window and ornamental cast iron fireplace. Kitchen with excellent range of storage and appliances included (integrated dishwasher and fridge/freezer) and direct access to the rear garden, opening to the conservatory which provides a panoramic view of the garden and provides an excellent space for entertaining. Further reception/dining room with additional working fireplace and leads to the designated utility room/office which includes washing machine.