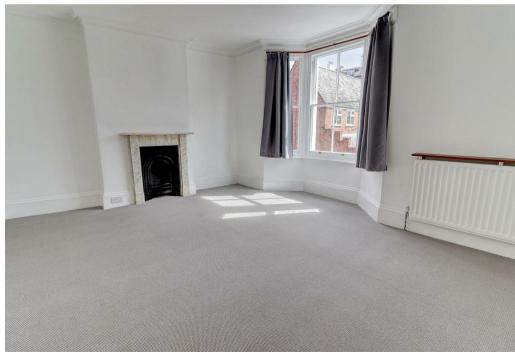

This charming home comprises in brief: Entrance hallway, living room to the front elevation with feature bay window and ornamental cast iron fireplace. Kitchen with excellent range of storage and appliances included (integrated dishwasher and fridge/freezer) and direct access to the rear garden, opening to the conservatory which provides a panoramic view of the garden and provides an excellent space for entertaining. Further reception/dining room with additional working fireplace and leads to the designated utility room/office which includes washing machine.