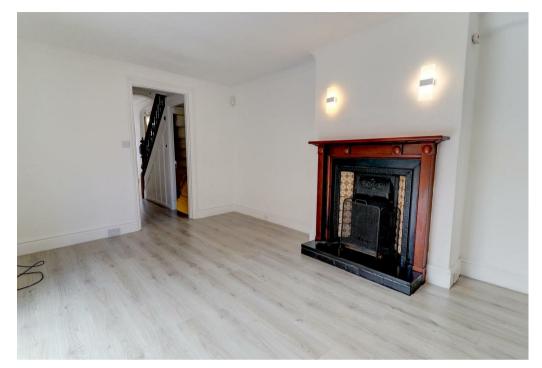

This charming home comprises in brief: Entrance hallway, living room to the front elevation with feature bay window and ornamental cast iron fireplace. Kitchen with excellent range of storage and appliances included (integrated dishwasher and fridge/freezer) and direct access to the rear garden, opening to the conservatory which provides a panoramic view of the garden and provides an excellent space for entertaining. Further reception/dining room with additional working fireplace and leads to the designated utility room/office which includes washing machine.