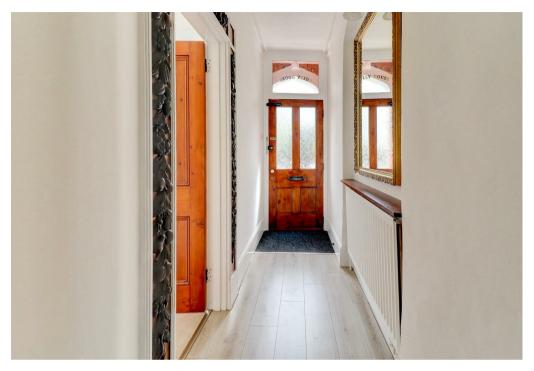

This charming home comprises in brief: Entrance hallway, living room to the front elevation with feature bay window and ornamental cast iron fireplace. Kitchen with excellent range of storage and appliances included (integrated dishwasher and fridge/freezer) and direct access to the rear garden, opening to the conservatory which provides a panoramic view of the garden and provides an excellent space for entertaining. Further reception/dining room with additional working fireplace and leads to the designated utility room/office which includes washing machine.