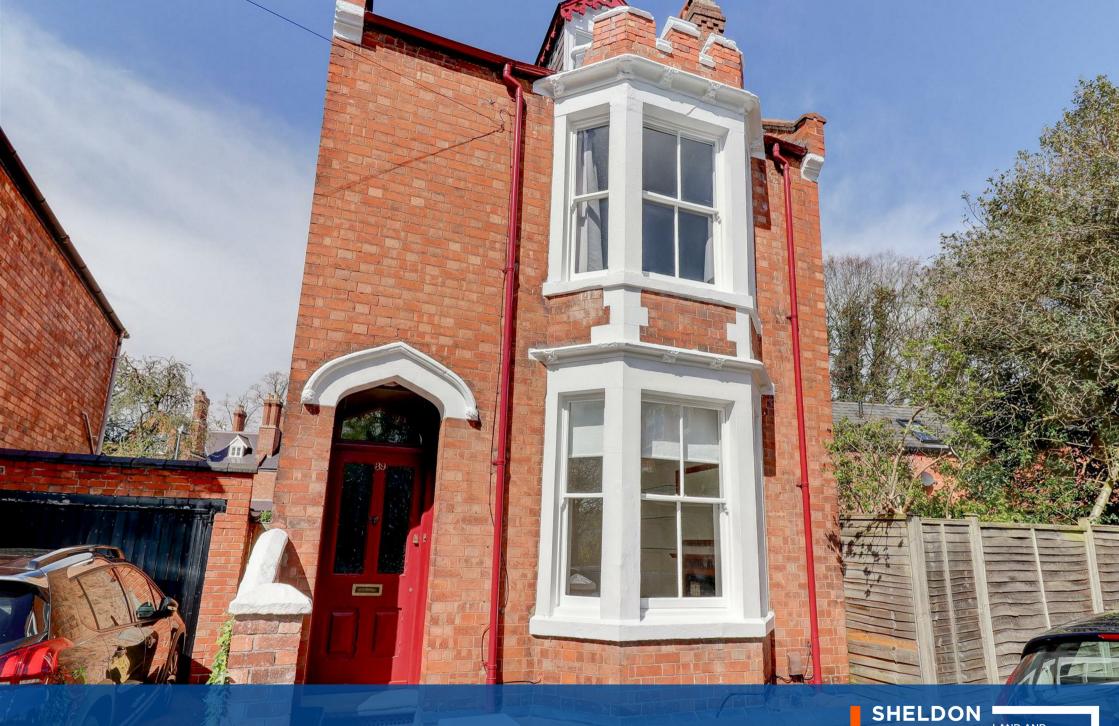

## Property Description

\*\*\* AVAILABLE 7th JULY \*\*\* This spacious three double bedroom detached house is situated within a quiet residential road with close proximity to the pretty Jephson Gardens, Leamington town centre and train station. Refurbishment, only 12 months ago has been carried out throughout to provide a modern and stylish standard of finish whilst highlighting key character features that truly makes this home one of a kind.

This charming home comprises in brief: Entrance hallway, living room to the front elevation with feature bay window and ornamental cast iron fireplace. Kitchen with excellent range of storage and appliances included (integrated dishwasher and fridge/freezer) and direct access to the rear garden, opening to the conservatory which provides a panoramic view of the garden and provides an excellent space for entertaining. Further reception/dining room with additional working fireplace and leads to the designated utility room/office which includes washing machine.