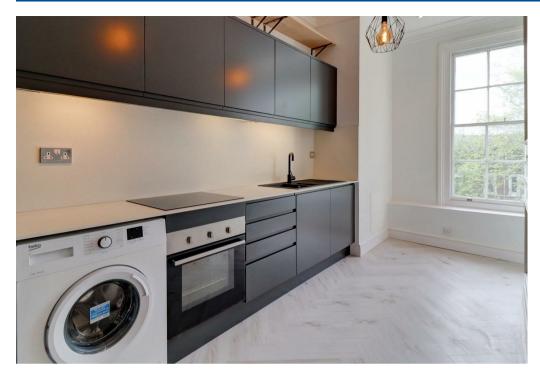

This unique property comprises in brief: Entrance hall with cloak space and entry phone. Living room with feature fireplace with ample space to create a formal dining area. Newly fitted breakfast kitchen with appliances included (dishwasher, washing machine and American style fridge/freezer), space for own breakfast bar and pantry/storage space.