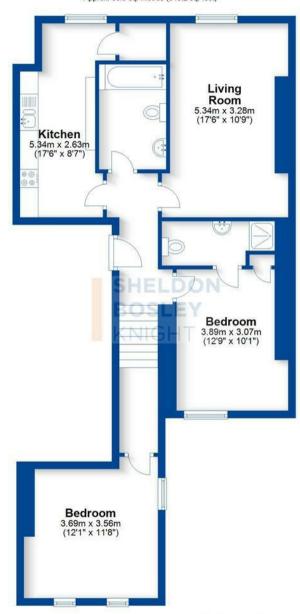

## Second Floor

Approx. 85.3 sq. metres (918.2 sq. feet)

Total area: approx. 85.3 sq. metres (918.2 sq. feet)

This plan is for illustration purposes only and should not be relied upon as a statement of fact Property of Sheldon Bosley Knight Limited. Not to be reproduced