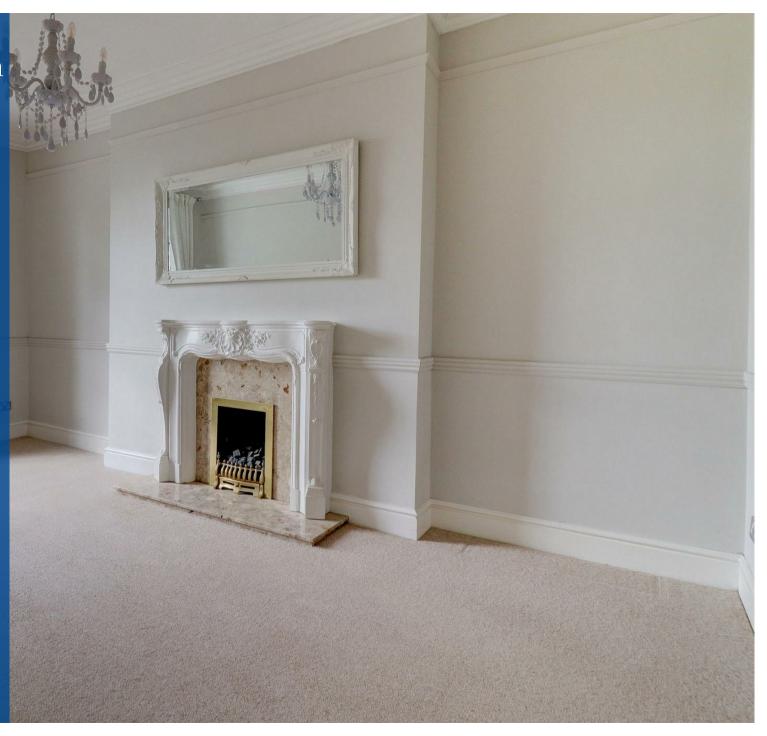

This unique property comprises in brief: Entrance hall with cloak space and entry phone. Living room with feature fireplace with ample space to create a formal dining area. Newly fitted breakfast kitchen with appliances included (dishwasher, washing machine and American style fridge/freezer), space for own breakfast bar and pantry/storage space.