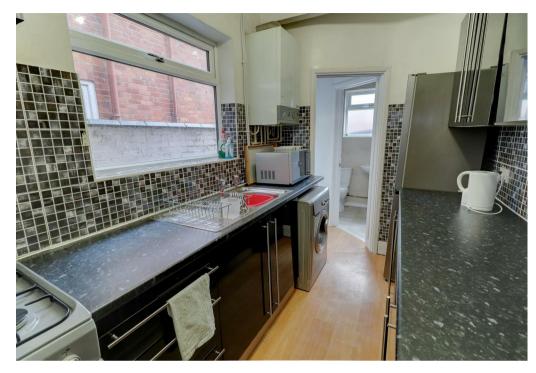

This property comprises in brief: Bedroom 1, which can be utilised as a second reception room, living room with dining area which leads to galley kitchen with appliances included (washer/dryer & fridge/freezer), access to rear private garden, newly refurbished ground floor bathroom with full suite including shower over bath and heated towel rail. To the first floor: 3 double bedrooms and a newly fitted modern wet room with additional WC and hand basin. ALL rooms are fully furnished as pictured and provide ethernet points and TV's.