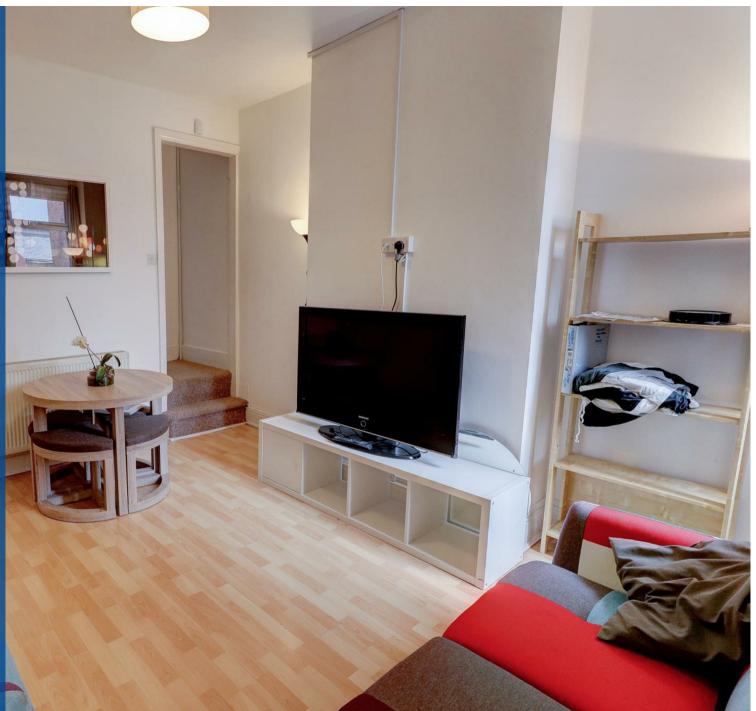

This property comprises in brief: Bedroom 1, which can be utilised as a second reception room, living room with dining area which leads to galley kitchen with appliances included (washer/dryer & fridge/freezer), access to rear private garden, newly refurbished ground floor bathroom with full suite including shower over bath and heated towel rail. To the first floor: 3 double bedrooms and a newly fitted modern wet room with additional WC and hand basin. ALL rooms are fully furnished as pictured and provide ethernet points and TV's.