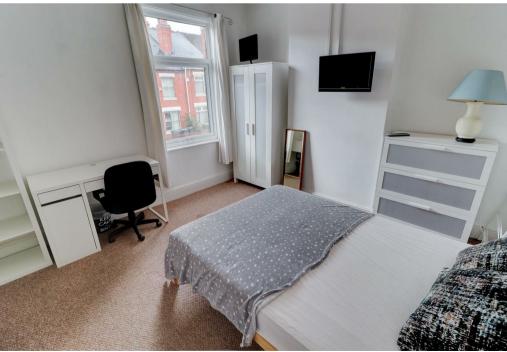

This property comprises in brief: Bedroom 1, which can be utilised as a second reception room, living room with dining area which leads to galley kitchen with appliances included (washer/dryer & fridge/freezer), access to rear private garden, newly refurbished ground floor bathroom with full suite including shower over bath and heated towel rail. To the first floor: 3 double bedrooms and a newly fitted modern wet room with additional WC and hand basin. ALL rooms are fully furnished as pictured and provide ethernet points and TV's.