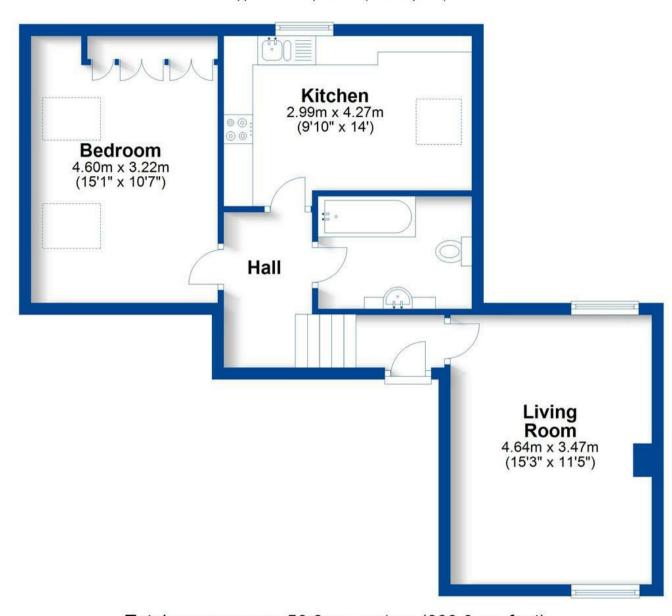

The accommodation comprises - Impressive communal hallway, private entrance hall with security intercom system, living room with dual aspect windows, stairs leading up to the fitted breakfast kitchen with space for a dining table, large double bedroom with velux window and eaves storage space, and a bathroom.

## Second Floor

Approx. 56.6 sq. metres (609.0 sq. feet)

Total area: approx. 56.6 sq. metres (609.0 sq. feet)
We routinely refer clients to both our recommended Legal Firm and a panel of Financial Services Providers. It is your decision whether কুলি ভিন্তি তিন্দু প্ৰাণ্ডি প্ৰাণ্ডি বিশ্ব বিশ্ব