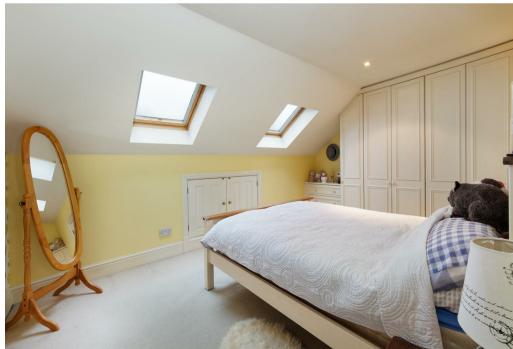

The accommodation comprises - Impressive communal hallway, private entrance hall with security intercom system, living room with dual aspect windows, stairs leading up to the fitted breakfast kitchen with space for a dining table, large double bedroom with velux window and eaves storage space, and a bathroom.

## **Key Features**

- Charming period conversion
- Top floor apartment
- Town centre
- One double bedroom
- Breakfast kitchen
- Living room
- Allocated parking space
- Share of freehold
- Ideal first time buy or investment