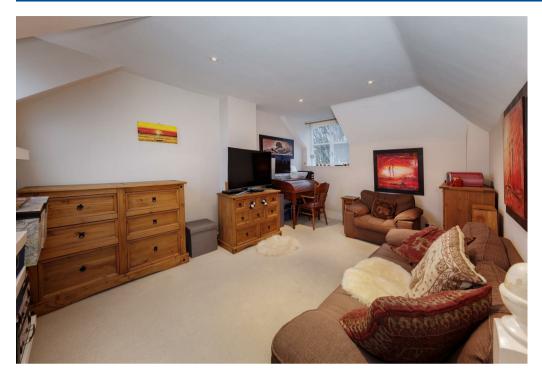

The accommodation comprises - Impressive communal hallway, private entrance hall with security intercom system, living room with dual aspect windows, stairs leading up to the fitted breakfast kitchen with space for a dining table, large double bedroom with velux window and eaves storage space, and a bathroom.