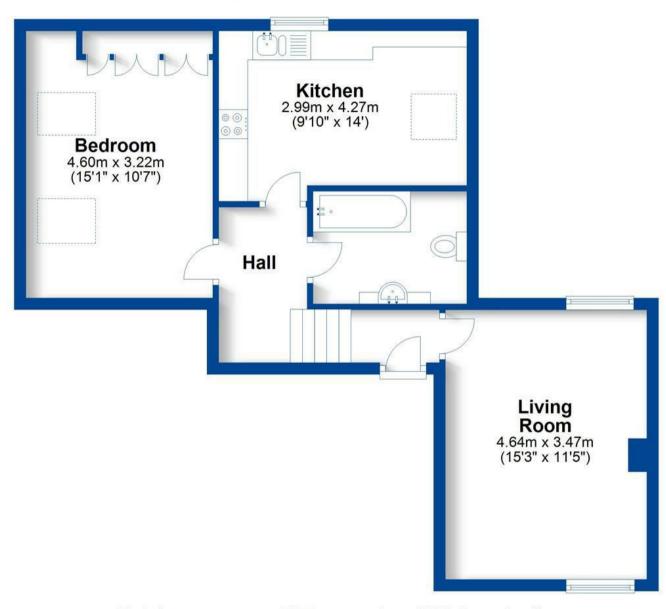

## **Second Floor**

Approx. 56.6 sq. metres (609.0 sq. feet)

Total area: approx. 56.6 sq. metres (609.0 sq. feet)

This plan is for illustration purposes only and should not be relied upon as a statement of fact Property of Sheldon Bosley Knight Limited. Not to be reproduced