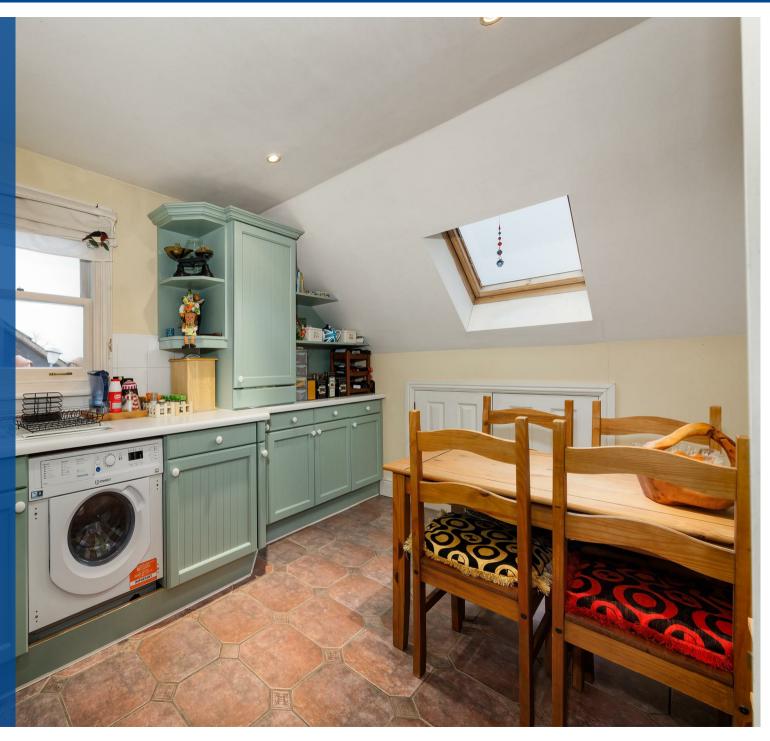

The accommodation comprises - Impressive communal hallway, private entrance hall with security intercom system, living room with dual aspect windows, stairs leading up to the fitted breakfast kitchen with space for a dining table, large double bedroom with velux window and eaves storage space, and a bathroom.