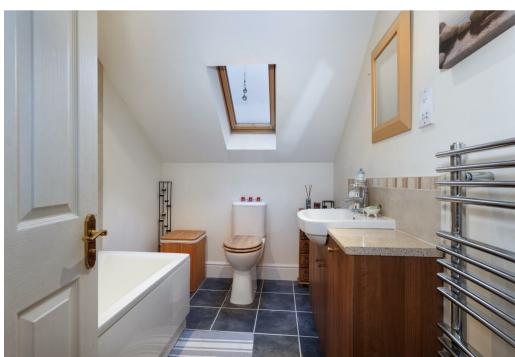

The accommodation comprises - Impressive communal hallway, private entrance hall with security intercom system, living room with dual aspect windows, stairs leading up to the fitted breakfast kitchen with space for a dining table, large double bedroom with velux window and eaves storage space, and a bathroom.