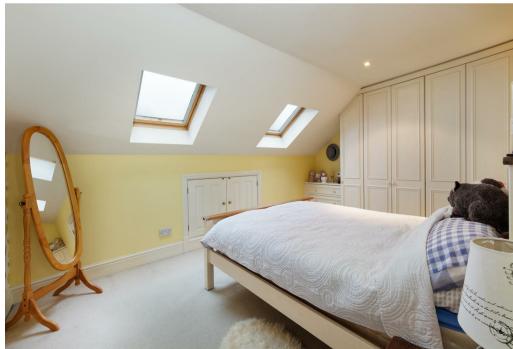

The accommodation comprises - Impressive communal hallway, private entrance hall with security intercom system, living room with dual aspect windows, stairs leading up to the fitted breakfast kitchen with space for a dining table, large double bedroom with velux window and eaves storage space, and a bathroom.