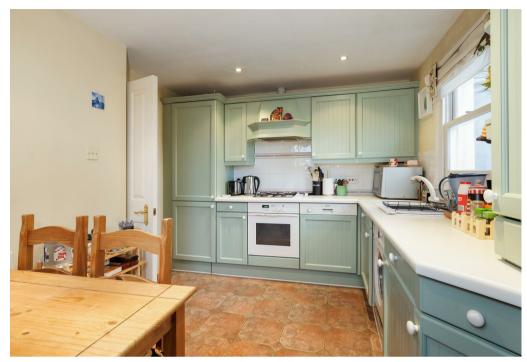

The accommodation comprises - Impressive communal hallway, private entrance hall with security intercom system, living room with dual aspect windows, stairs leading up to the fitted breakfast kitchen with space for a dining table, large double bedroom with velux window and eaves storage space, and a bathroom.