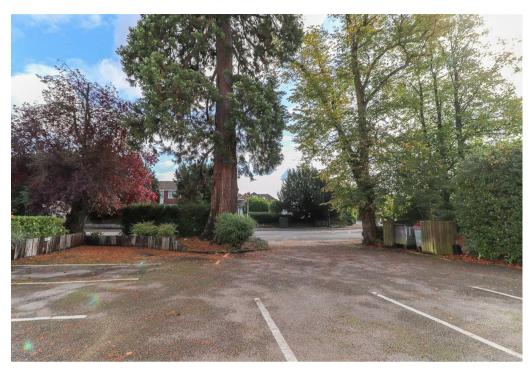

Lillington Road, Leamington Spa, CV32 6LD

SHELDON BOSLEY KNIGHT

LAND AND PROPERTY PROFESSIONALS

## Property Description

This first floor duplex apartment is positioned just to the North of Leamington Spa town centre and forms part of a handsome development which boasts an attractive communal hall, landscaped grounds and allocated parking.

The accommodation comprising in brief: Entrance hall with useful storage cupboard, living room/dining room with adjoining fitted kitchen with range of built in appliances, master bedroom with en suite shower room and fitted wardrobes, further double bedroom and bathroom with shower over bath.

Outside there is an allocated parking space and shared communal gardens.













## Second Floor

Approx. 24.2 sq. metres (260.0 sq. feet)



## **Key Features**

- Duplex apartment in conversion
- Sought after North Leamington location
- 2 Bedrooms, 2 Bathrooms
- First Floor Duplex Apartment
- Allocated parking space
- Walking distance to town centre

## Guide Price £212,500

EPC Rating - C

Tenure - Leasehold

Council Tax Band - C

Local Authority -Warwick District Council

Total area: approx. 70.2 sq. metres (755.9 sq. feet)

We routinely refer clients to both by the rest of the source of the rest of th