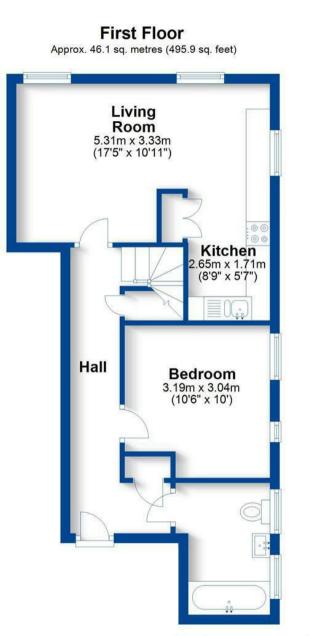

The accommodation comprising in brief: Entrance hall with useful storage cupboard, living room/dining room with adjoining fitted kitchen with range of built in appliances, master bedroom with en suite shower room and fitted wardrobes, further double bedroom and bathroom with shower over bath.

## Guide Price £212,500

EPC Rating - C

Tenure - Leasehold

Council Tax Band - C

Local Authority -Warwick District Council

Total area: approx. 70.2 sq. metres (755.9 sq. feet)

We routinely refer clients to both by the rest of the source of the rest of th