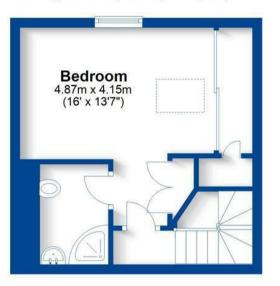

## Second Floor

Approx. 24.2 sq. metres (260.0 sq. feet)

## Guide Price £212,500

EPC Rating - C

Tenure - Leasehold

Council Tax Band - C

Local Authority -Warwick District Council

Total area: approx. 70.2 sq. metres (755.9 sq. feet)

We routinely refer clients to both by the rest of the source of the rest of th