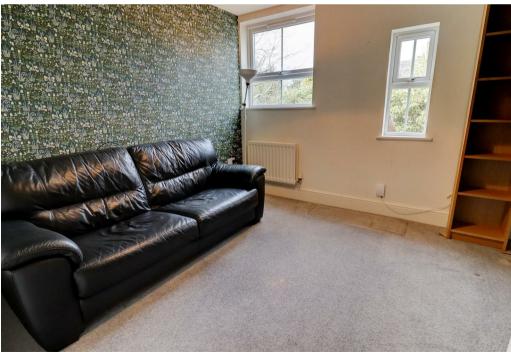

The accommodation comprising in brief: Entrance hall with useful storage cupboard, living room/dining room with adjoining fitted kitchen with range of built in appliances, master bedroom with en suite shower room and fitted wardrobes, further double bedroom and bathroom with shower over bath.