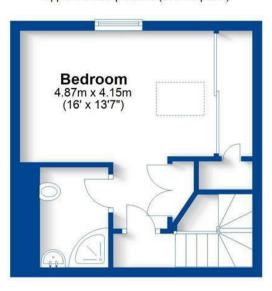

## Second Floor

Approx. 24.2 sq. metres (260.0 sq. feet)

Total area: approx. 70.2 sq. metres (755.9 sq. feet)

This plan is for illustration purposes only and should not be relied upon as a statement of fact Property of Sheldon Bosley Knight Limited. Not to be reproduced