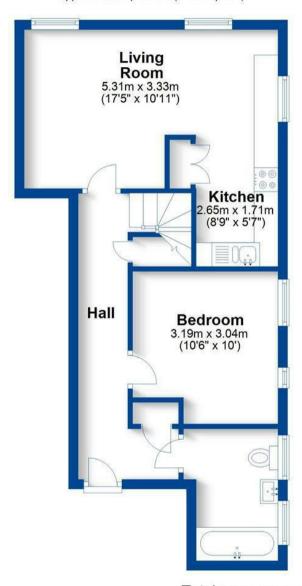

## **Property Description**

This first floor duplex apartment is positioned just to the North of Leamington Spa town centre and forms part of a handsome development which boasts an attractive communal hall, landscaped grounds and allocated parking.

The accommodation comprising in brief: Entrance hall with useful storage cupboard, living room/dining room with adjoining fitted kitchen with range of built in appliances, master bedroom with en suite shower room and fitted wardrobes, further double bedroom and bathroom with shower over bath.

Outside there is an allocated parking space and shared communal gardens.











## First Floor

Approx. 46.1 sq. metres (495.9 sq. feet)



## Second Floor

Approx. 24.2 sq. metres (260.0 sq. feet)



Total area: approx. 70.2 sq. metres (755.9 sq. feet)

This plan is for illustration purposes only and should not be relied upon as a statement of fact Property of Sheldon Bosley Knight Limited. Not to be reproduced

## **Key Features**

- Duplex apartment in conversion
- Sought after North Leamington location
- 2 Bedrooms, 2 Bathrooms
- First Floor Duplex Apartment
- Allocated parking space
- Walking distance to town centre

Guide Price £225,000

EPC Rating - C

Tenure - Leasehold

Council Tax Band - C

Local Authority -Warwick District Council