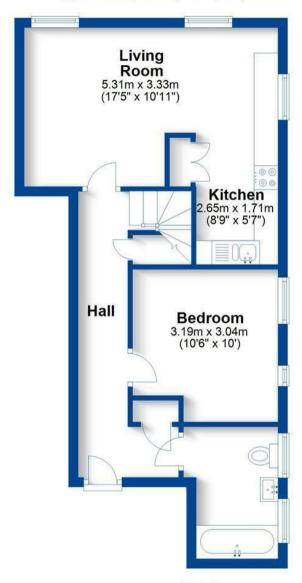

## **Property Description**

This first floor duplex apartment is positioned just to the North of Leamington Spa town centre and forms part of a handsome development which boasts an attractive communal hall, landscaped grounds and allocated parking.

The accommodation comprising in brief: Entrance hall with useful storage cupboard, living room/dining room with adjoining fitted kitchen with range of built in appliances, master bedroom with en suite shower room and fitted wardrobes, further double bedroom and bathroom with shower over bath.

Outside there is an allocated parking space and shared communal gardens.











## First Floor

Approx. 46.1 sq. metres (495.9 sq. feet)



## **Second Floor**

Approx. 24.2 sq. metres (260.0 sq. feet)



Total area: approx. 70.2 sq. metres (755.9 sq. feet)

This plan is for illustration purposes only and should not be relied upon as a statement of fact Property of Sheldon Bosley Knight Limited. Not to be reproduced

## **Key Features**

- Duplex apartment in conversion
- Sought after North Leamington location
- 2 Bedrooms, 2 Bathrooms
- First Floor Duplex Apartment
- Allocated parking space
- Walking distance to town centre

Guide Price £239,500

EPC Rating - C

Tenure - Leasehold

Council Tax Band - C

Local Authority -Warwick District Council