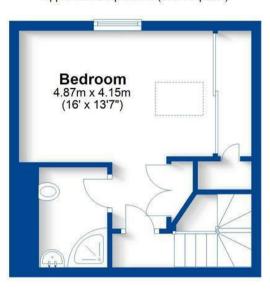

## **Second Floor**

Approx. 24.2 sq. metres (260.0 sq. feet)

Total area: approx. 70.2 sq. metres (755.9 sq. feet)

This plan is for illustration purposes only and should not be relied upon as a statement of fact Property of Sheldon Bosley Knight Limited. Not to be reproduced