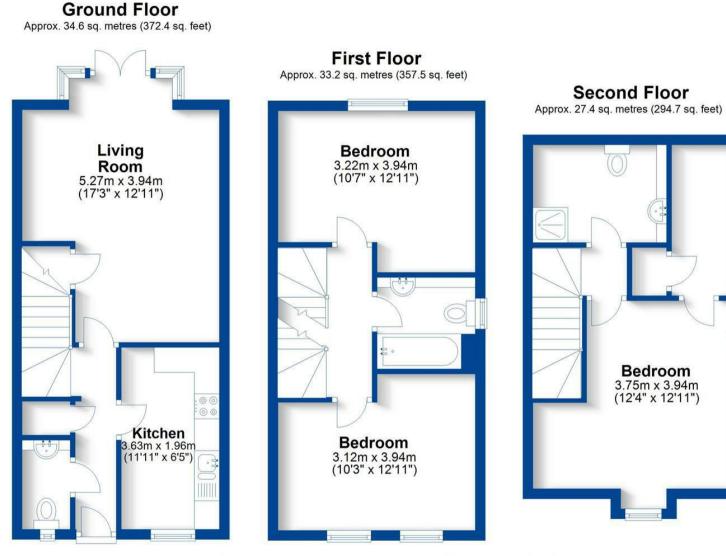

Comprising in brief: Entrance hall with useful storage cupboard, cloakroom/WC. Kitchen with range of storage and all appliances included (fridge/freezer, washing machine & dishwasher), space for small breakfast bar. Lovely light and bright living room with garden views and direct access to garden via patio doors, carpeted for comfort and features a gas fireplace, generous additional storage cupboard located under stairs

To the first floor: Two double bedrooms to either side of hallway to the front and rear elevation, both with stand alone double wardrobes included. The Family sized bathroom sits in the middle of both bedrooms with full suite including shower over bath.

To the second floor: Spacious main bedroom with large walk in wardrobe, additional shower room located across the hallway.

With driveway parking and a landscaped rear garden with patio area and shed, this property is offered UNFURNISHED. Council Tax Band D. Energy Rating C.

£1,375 PCM

- Rear Private Garden & Driveway Parking
- Council Tax Band D
- Energy Rating C

Total area: approx. 95.2 sq. metres (1024.7 sq. feet)

This plan is for illustration purposes only and should not be relied upon as a statement of fact © Property of Sheldon Bosley Knight Limited. Not to be reproduced