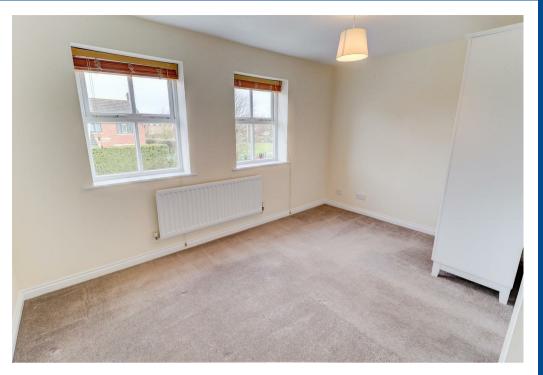

To the first floor: Two double bedrooms to either side of hallway to the front and rear elevation, both with stand alone double wardrobes included. The Family sized bathroom sits in the middle of both bedrooms with full suite including shower over bath.

To the second floor: Spacious main bedroom with large walk in wardrobe, additional shower room located across the hallway.

With driveway parking and a landscaped rear garden with patio area and shed, this property is offered UNFURNISHED. Council Tax Band D. Energy Rating C.