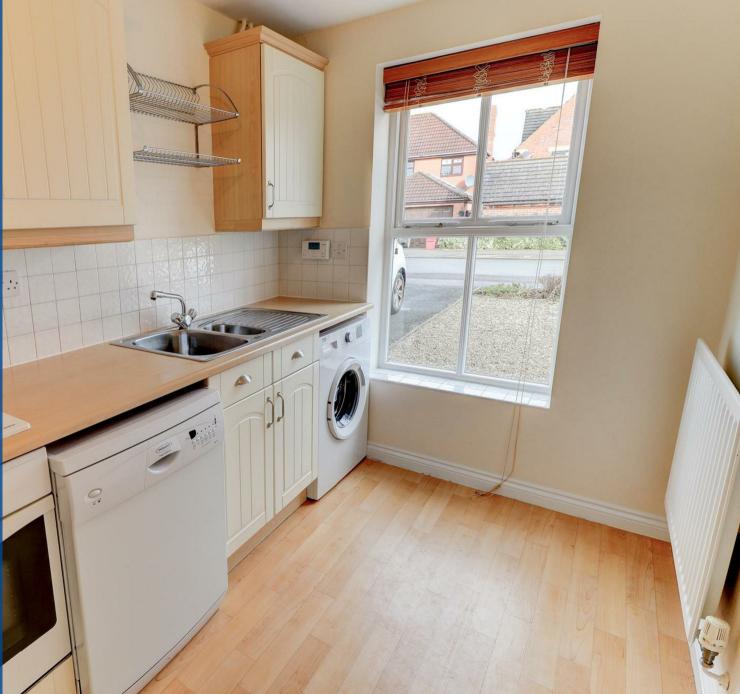

Comprising in brief: Entrance hall with useful storage cupboard, cloakroom/WC. Kitchen with range of storage and all appliances included (fridge/freezer, washing machine & dishwasher), space for small breakfast bar. Lovely light and bright living room with garden views and direct access to garden via patio doors, carpeted for comfort and features a gas fireplace, generous additional storage cupboard located under stairs