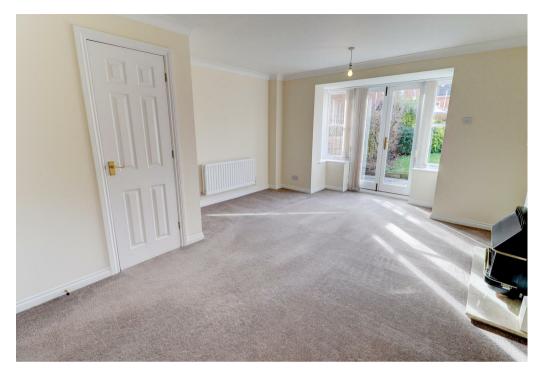

Comprising in brief: Entrance hall with useful storage cupboard, cloakroom/WC. Kitchen with range of storage and all appliances included (fridge/freezer, washing machine & dishwasher), space for small breakfast bar. Lovely light and bright living room with garden views and direct access to garden via patio doors, carpeted for comfort and features a gas fireplace, generous additional storage cupboard located under stairs