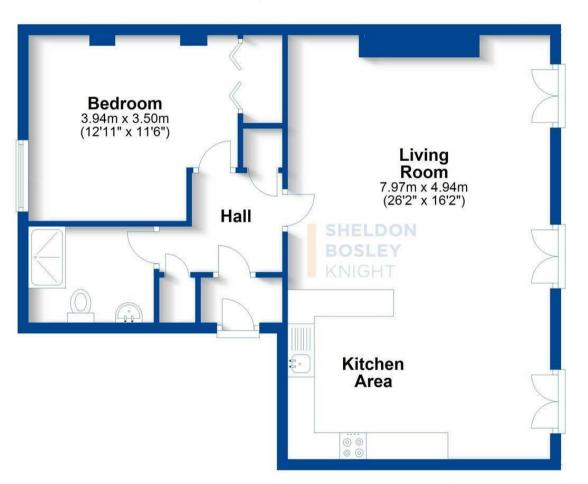

\*\*\* Redecoration taking place throughout entire apartment \*\*\*

With on street parking with permit required, this property is offered UNFURNISHED. Energy Rating D. Council Tax Band B.

Total area: approx. 65.7 sq. metres (707.6 sq. feet)

This plan is for illustration purposes only and should not be relied upon as a statement of fact Property of Sheldon Bosley Knight Limited. Not to be reproduced