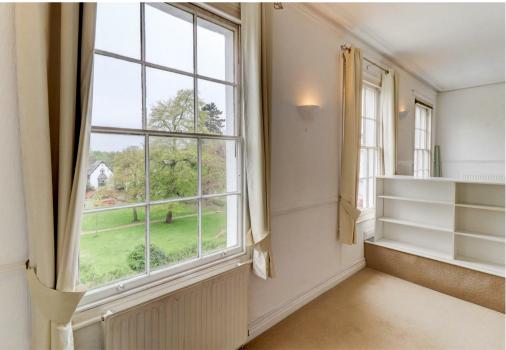

Bedroom to the rear elevation with fitted wardrobes, with additional storage space above wardrobes, carpeted throughout.

Bathroom photo for reference to size of room - this is to be refurbished to a modern standard to replace bath with a walk in shower.