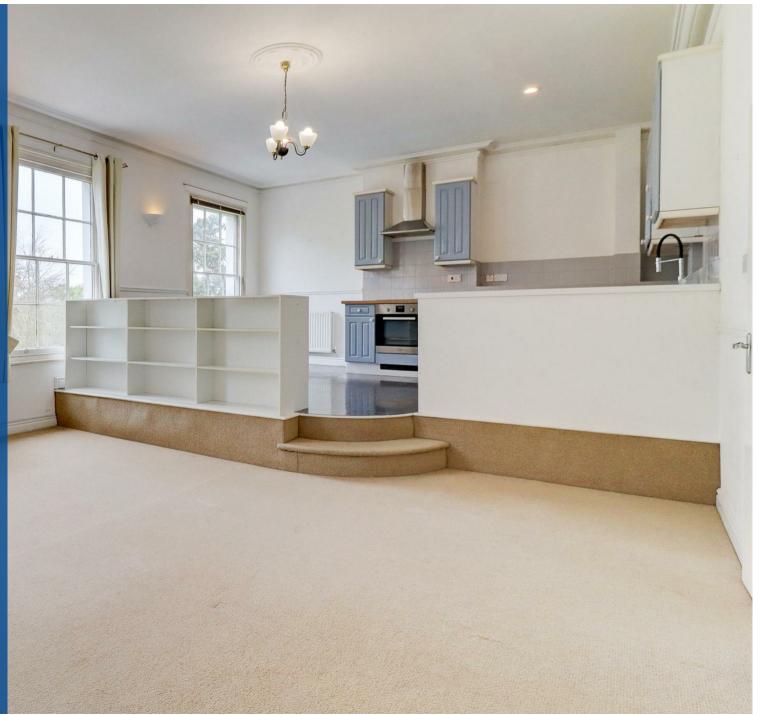

With spacious modern living accommodation and a wealth of character and period charm throughout, this property comprises in brief: Hallway upon entry, open plan living room with feature fireplace surround, mezzanine kitchen with integrated appliances included (under counter fridge, washing machine & dishwasher), designated dining area with beautiful views of the square.