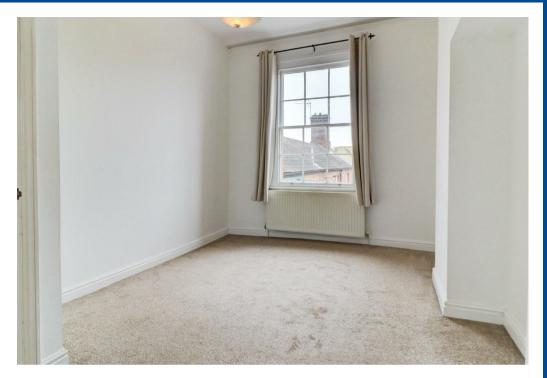

Bedroom to the rear elevation with fitted wardrobes, with additional storage space above wardrobes, carpeted throughout.

Bathroom photo for reference to size of room - this is to be refurbished to a modern standard to replace bath with a walk in shower.