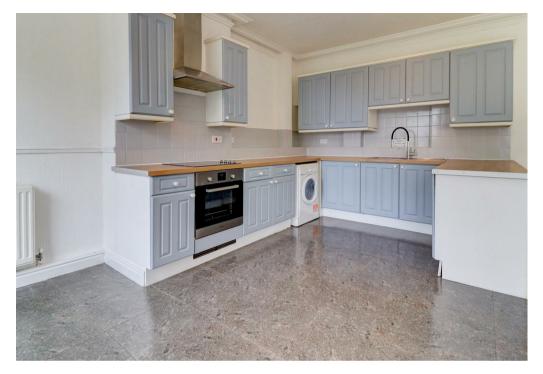

With spacious modern living accommodation and a wealth of character and period charm throughout, this property comprises in brief: Hallway upon entry, open plan living room with feature fireplace surround, mezzanine kitchen with integrated appliances included (under counter fridge, washing machine & dishwasher), designated dining area with beautiful views of the square.