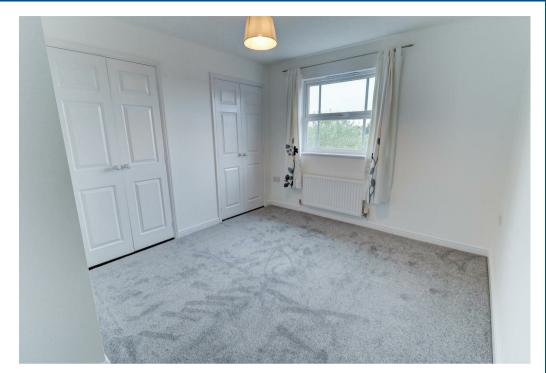

This home briefly comprises; Entrance hall, generous living room with ample space for dining table and chairs, open archway through to the fitted kitchen with appliances included (washing machine, fridge and freezer). Double bedroom with built in wardrobes, second bedroom (spacious single size), bathroom with full matching suite including shower over bath.