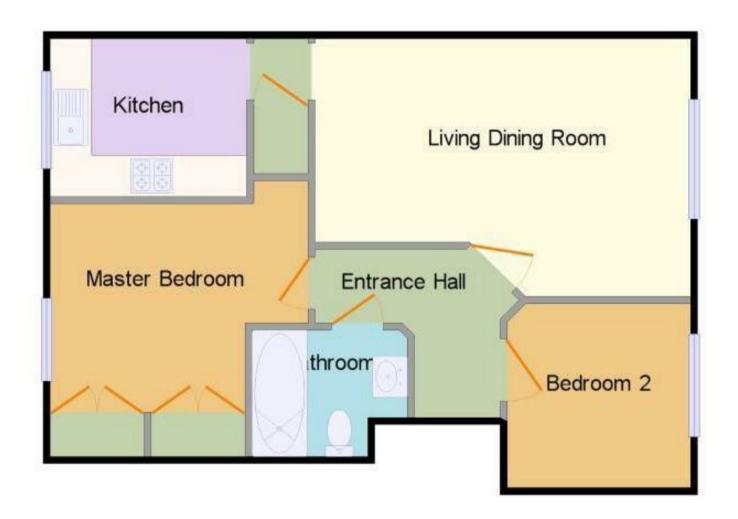

This home briefly comprises; Entrance hall, generous living room with ample space for dining table and chairs, open archway through to the fitted kitchen with appliances included (washing machine, fridge and freezer). Double bedroom with built in wardrobes, second bedroom (spacious single size), bathroom with full matching suite including shower over bath.