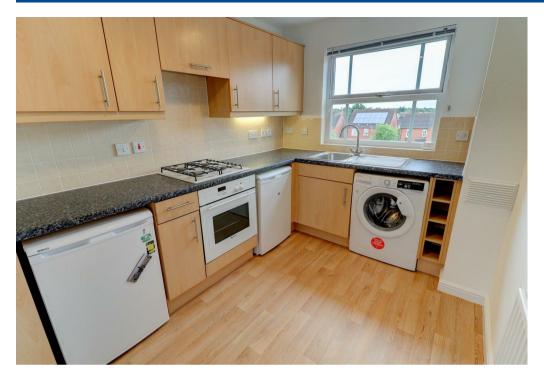

This home briefly comprises; Entrance hall, generous living room with ample space for dining table and chairs, open archway through to the fitted kitchen with appliances included (washing machine, fridge and freezer). Double bedroom with built in wardrobes, second bedroom (spacious single size), bathroom with full matching suite including shower over bath.