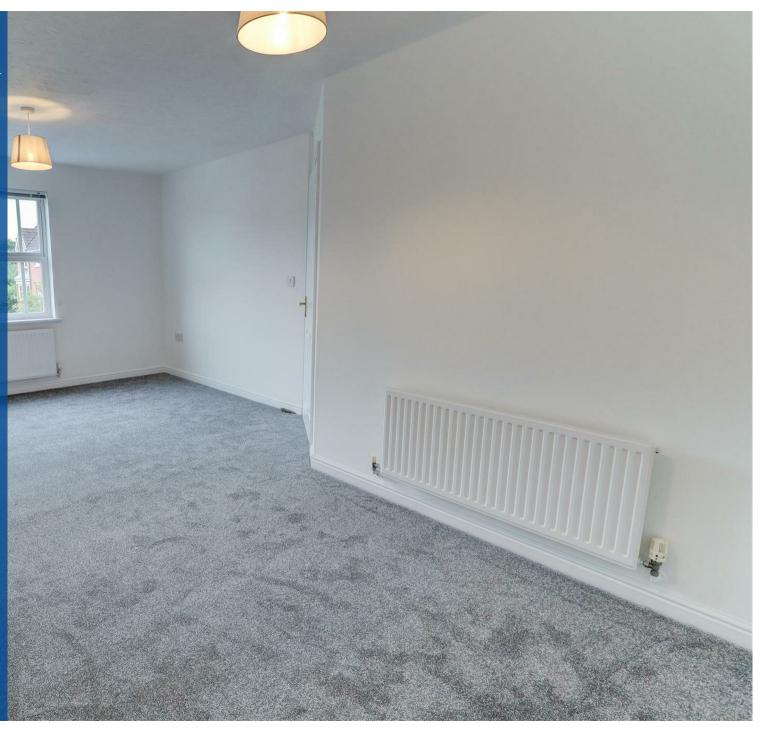

This home briefly comprises; Entrance hall, generous living room with ample space for dining table and chairs, open archway through to the fitted kitchen with appliances included (washing machine, fridge and freezer). Double bedroom with built in wardrobes, second bedroom (spacious single size), bathroom with full matching suite including shower over bath.