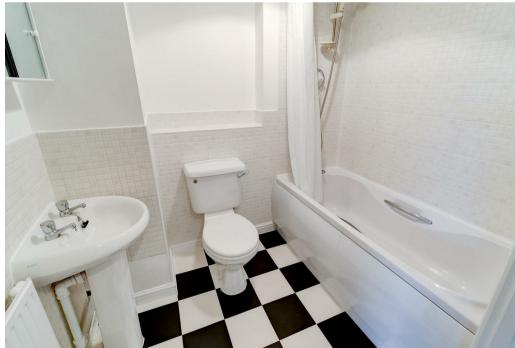

This home briefly comprises; Entrance hall, generous living room with ample space for dining table and chairs, open archway through to the fitted kitchen with appliances included (washing machine, fridge and freezer). Double bedroom with built in wardrobes, second bedroom (spacious single size), bathroom with full matching suite including shower over bath.