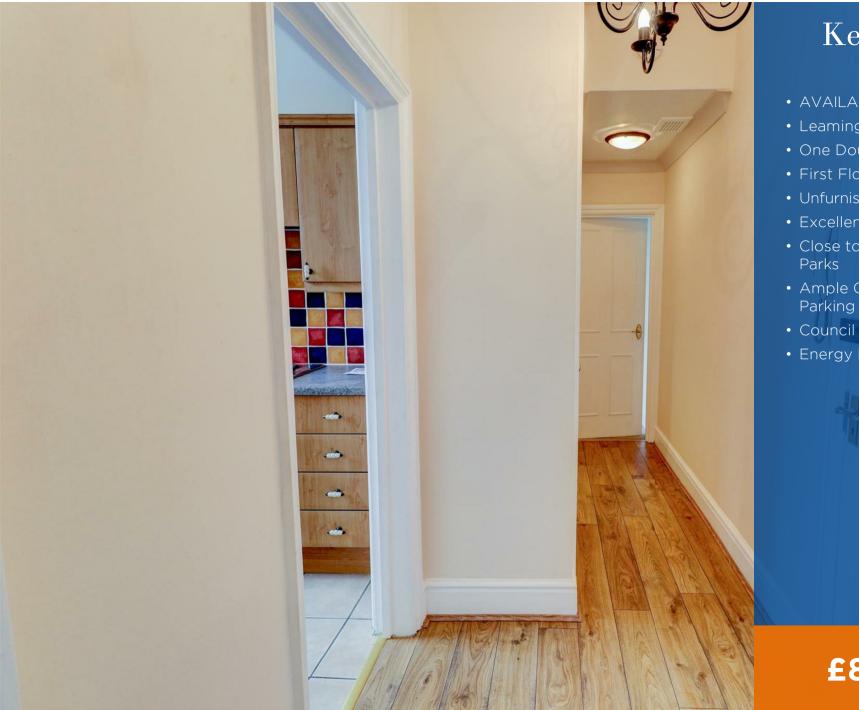

Comprising in brief: secure entrance, hallway with good sized storage cupboard, modern galley kitchen with appliances included (fridge/freezer and washing machine). Spacious living room with ample space to create a designated dining area.