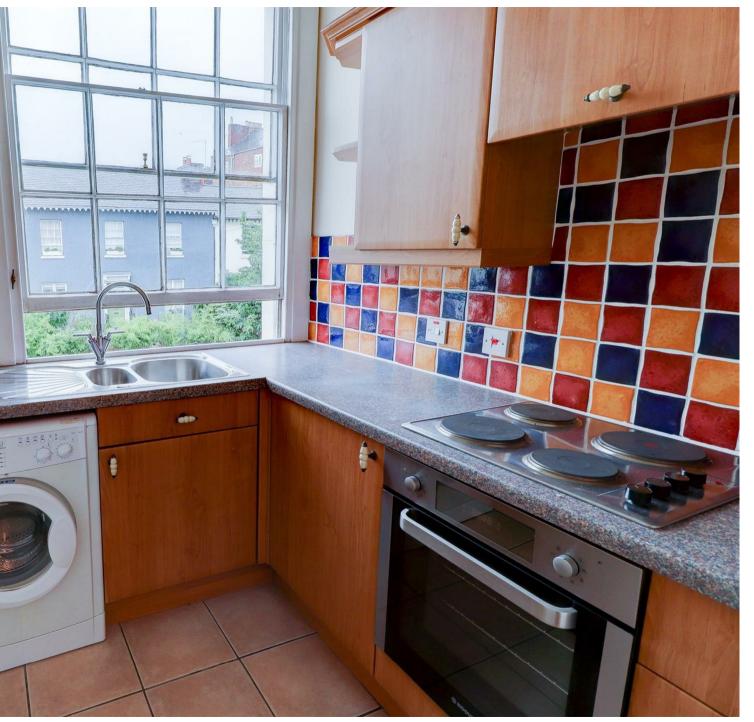

Comprising in brief: secure entrance, hallway with good sized storage cupboard, modern galley kitchen with appliances included (fridge/freezer and washing machine). Spacious living room with ample space to create a designated dining area.