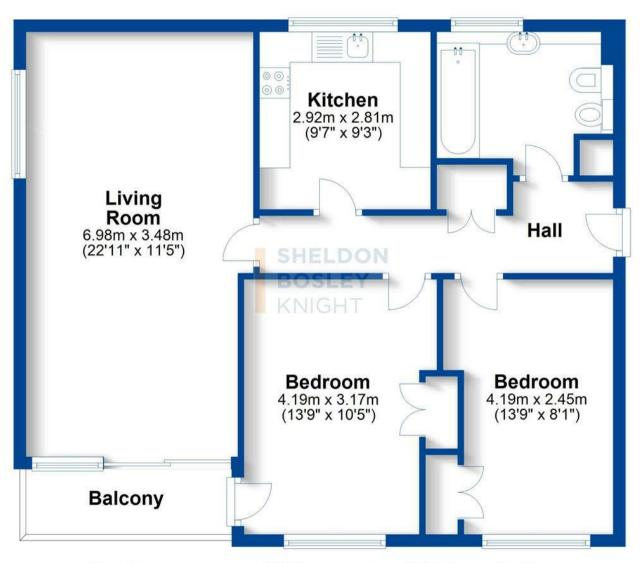

## Sixth Floor

Approx. 73.3 sq. metres (788.5 sq. feet)

Total area: approx. 73.3 sq. metres (788.5 sq. feet)

This plan is for illustration purposes only and should not be relied upon as a statement of fact Property of Sheldon Bosley Knight Limited. Not to be reproduced