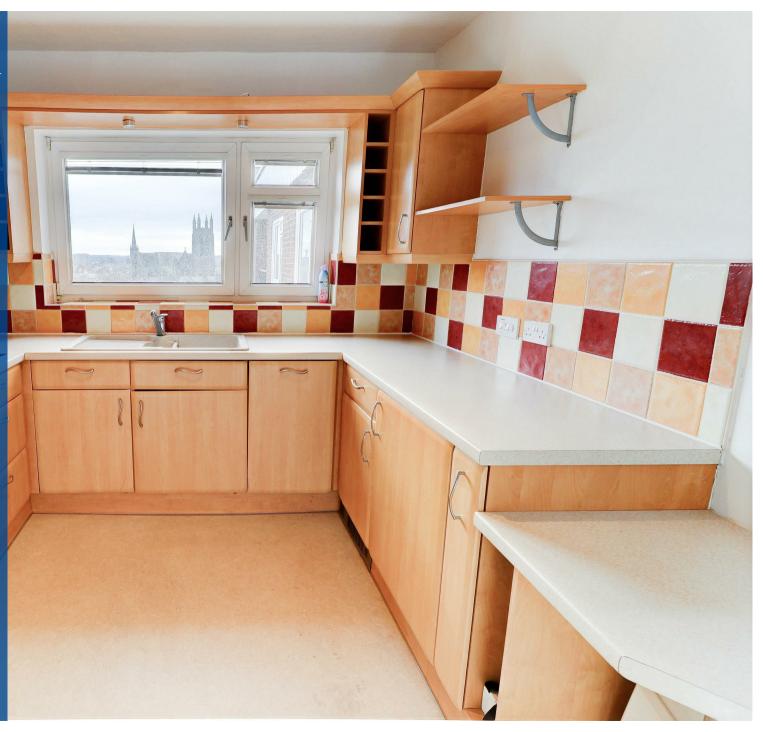

This apartment comprises in brief: Communal entrance with lift to all floors, entrance hall with storage facilities, living/dining room with west facing balcony, kitchen with appliances included (fridge/freezer, dishwasher, integrated microwave and washing machine), two double bedrooms both with built in wardrobes and bathroom with full suite including shower over bath.