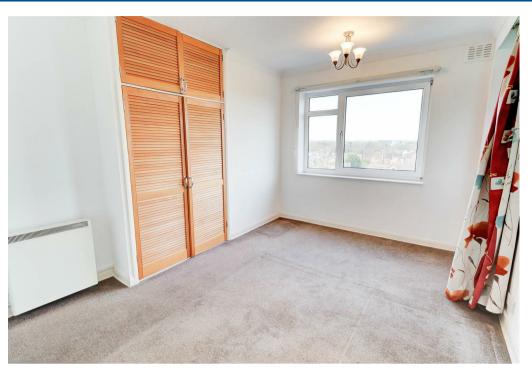

This apartment comprises in brief: Communal entrance with lift to all floors, entrance hall with storage facilities, living/dining room with west facing balcony, kitchen with appliances included (fridge/freezer, dishwasher, integrated microwave and washing machine), two double bedrooms both with built in wardrobes and bathroom with full suite including shower over bath.