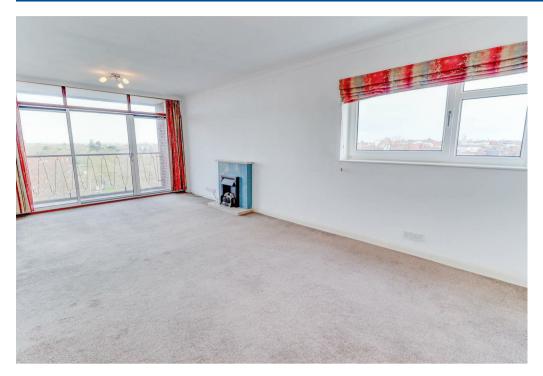

This apartment comprises in brief: Communal entrance with lift to all floors, entrance hall with storage facilities, living/dining room with west facing balcony, kitchen with appliances included (fridge/freezer, dishwasher, integrated microwave and washing machine), two double bedrooms both with built in wardrobes and bathroom with full suite including shower over bath.