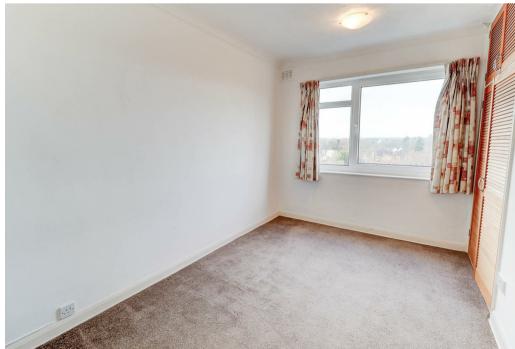

This apartment comprises in brief: Communal entrance with lift to all floors, entrance hall with storage facilities, living/dining room with west facing balcony, kitchen with appliances included (fridge/freezer, dishwasher, integrated microwave and washing machine), two double bedrooms both with built in wardrobes and bathroom with full suite including shower over bath.