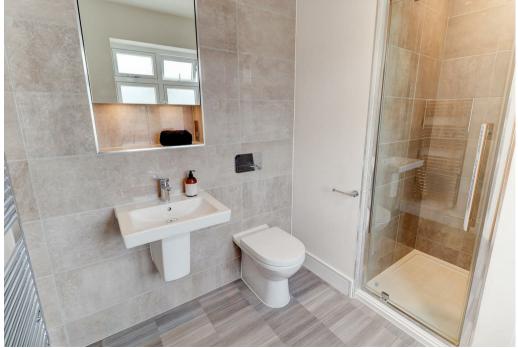

Two double bedrooms with built in wardrobes and Juliet balcony doors, (main bedroom with generous ensuite shower room and rainfall shower head). Main bathroom with full suite including shower over bath and heated towel rail. Underfloor heating throughout the apartment with individual room controls. Video home entry system.