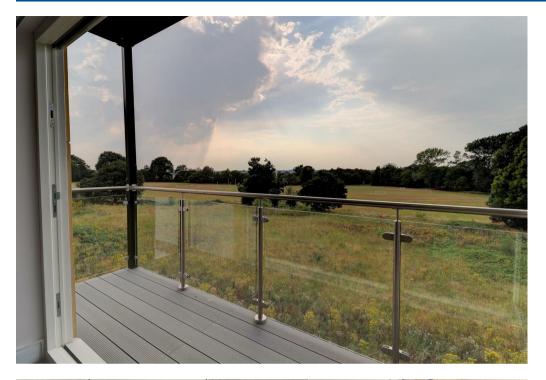

This two bedroom deluxe first floor apartment has stunning attention to detail throughout and briefly comprising; Entrance hall with storage cloak cupboard. Open plan living/kitchen and dining. Sleek and modern kitchen with integrated appliances (Siemens branded microwave, induction hob and oven, fridge/freezer and washing machine with drying function and remote controlled extractor hood). Living and dining area stylishly furnished throughout and to a high standard, Amtico flooring and bi-fold balcony doors which open up fully to welcome the uninterrupted field views.

With two allocated parking spaces and an electrical charging point, this hoem is offered FURNISHED (as pictured). Undercover communal bicycle storage is available for use. Private balcony looking over a landscaped green with views across the adjacent fields. Lift access to all floors from entrance. Council Tax Band D. Energy Rating B.