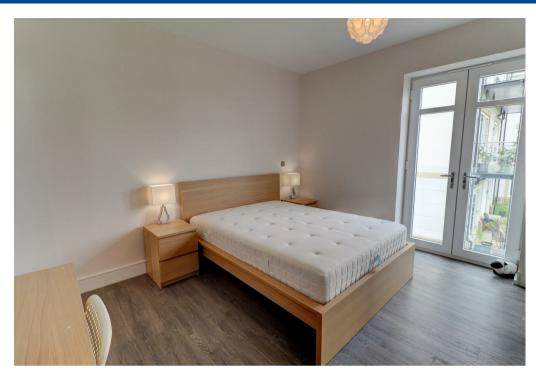

Two double bedrooms with built in wardrobes and Juliet balcony doors, (main bedroom with generous ensuite shower room and rainfall shower head). Main bathroom with full suite including shower over bath and heated towel rail. Underfloor heating throughout the apartment with individual room controls. Video home entry system.