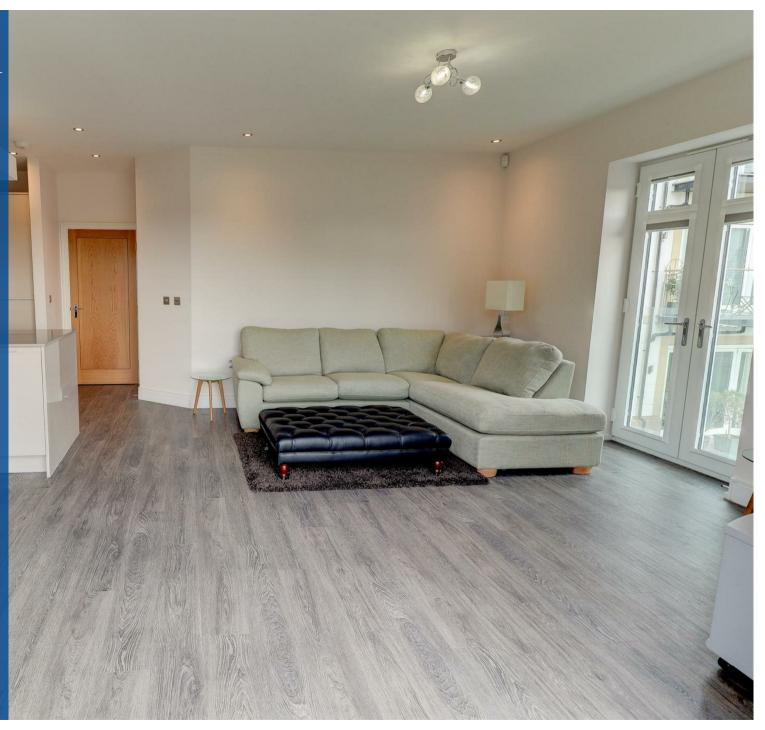

This two bedroom deluxe first floor apartment has stunning attention to detail throughout and briefly comprising; Entrance hall with storage cloak cupboard. Open plan living/kitchen and dining. Sleek and modern kitchen with integrated appliances (Siemens branded microwave, induction hob and oven, fridge/freezer and washing machine with drying function and remote controlled extractor hood). Living and dining area stylishly furnished throughout and to a high standard, Amtico flooring and bi-fold balcony doors which open up fully to welcome the uninterrupted field views.