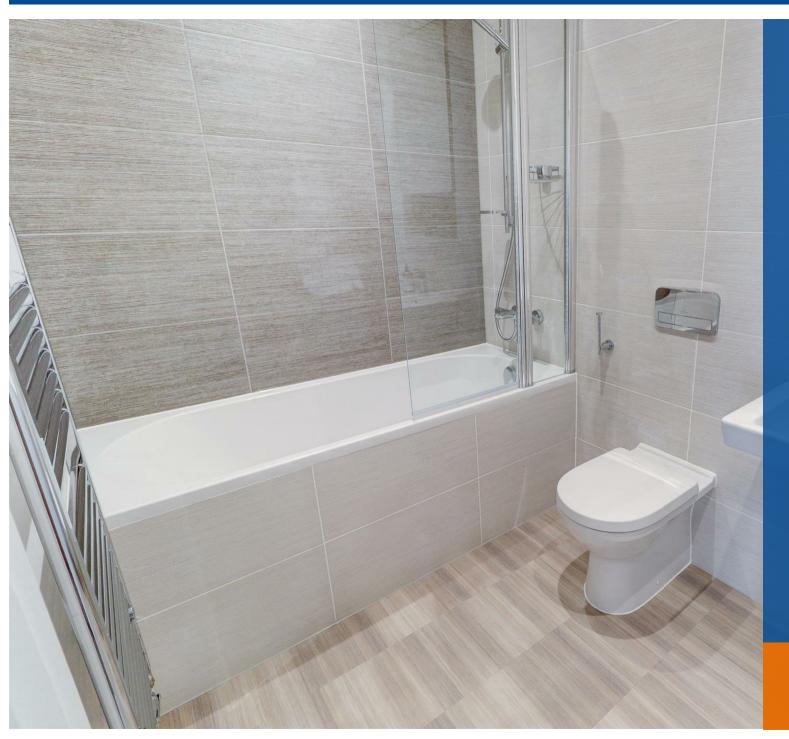

Two double bedrooms with built in wardrobes and Juliet balcony doors, (main bedroom with generous ensuite shower room and rainfall shower head). Main bathroom with full suite including shower over bath and heated towel rail. Underfloor heating throughout the apartment with individual room controls. Video home entry system.