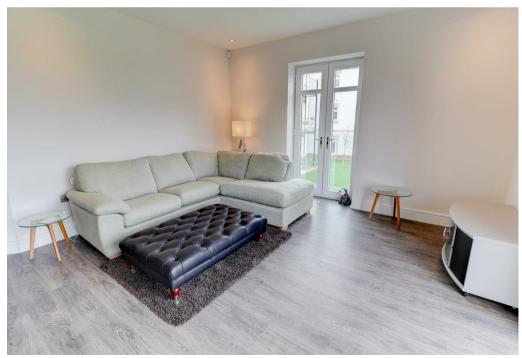

This two bedroom deluxe first floor apartment has stunning attention to detail throughout and briefly comprising; Entrance hall with storage cloak cupboard. Open plan living/kitchen and dining. Sleek and modern kitchen with integrated appliances (Siemens branded microwave, induction hob and oven, fridge/freezer and washing machine with drying function and remote controlled extractor hood). Living and dining area stylishly furnished throughout and to a high standard, Amtico flooring and bi-fold balcony doors which open up fully to welcome the uninterrupted field views.