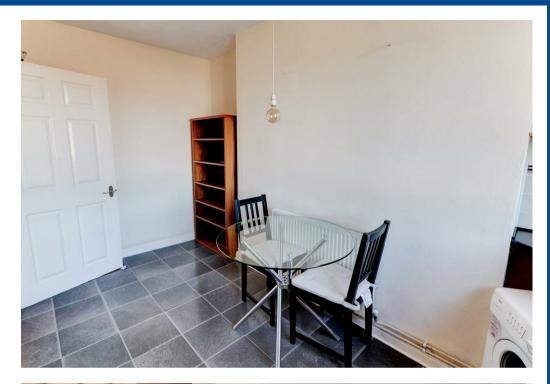

The accommodation comprises in brief: Communal entrance with stairs rising to all floors, entrance hall, living room, kitchen/diner with appliances included (fridge/freezer & washing machine). One double bedroom and bathroom with full suite including shower over bath.