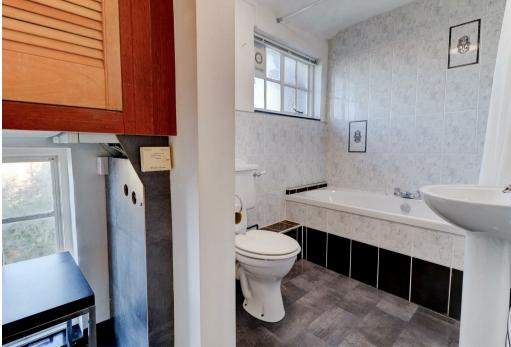

The accommodation comprises in brief: Communal entrance with stairs rising to all floors, entrance hall, living room, kitchen/diner with appliances included (fridge/freezer & washing machine). One double bedroom and bathroom with full suite including shower over bath.