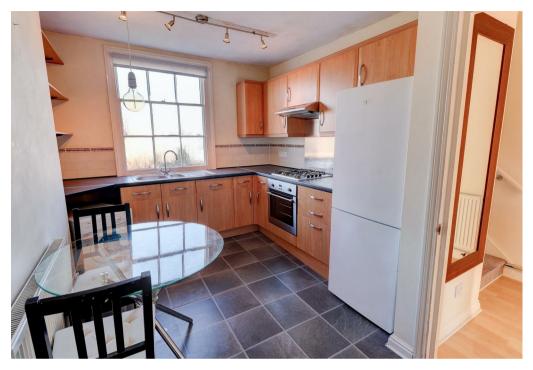

The accommodation comprises in brief: Communal entrance with stairs rising to all floors, entrance hall, living room, kitchen/diner with appliances included (fridge/freezer & washing machine). One double bedroom and bathroom with full suite including shower over bath.