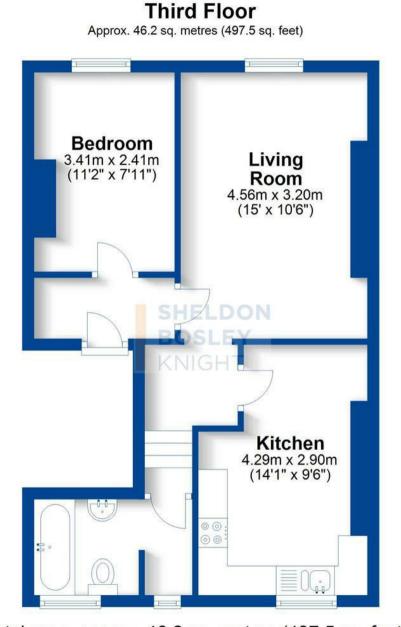

With residents parking and additional on street parking this property is offered PART FURNISHED. Council Tax Band C. Energy Rating D.

Total area: approx. 46.2 sq. metres (497.5 sq. feet) This plan is for illustration purposes only and should not be relied upon as a statement of fact Property of Sheldon Bosley Knight Limited. Not to be reproduced