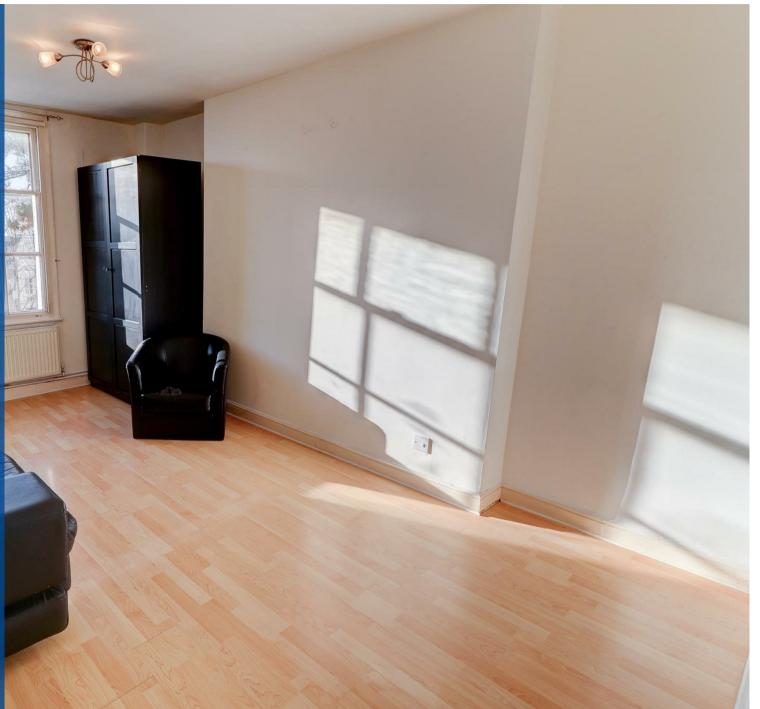

The accommodation comprises in brief: Communal entrance with stairs rising to all floors, entrance hall, living room, kitchen/diner with appliances included (fridge/freezer & washing machine). One double bedroom and bathroom with full suite including shower over bath.