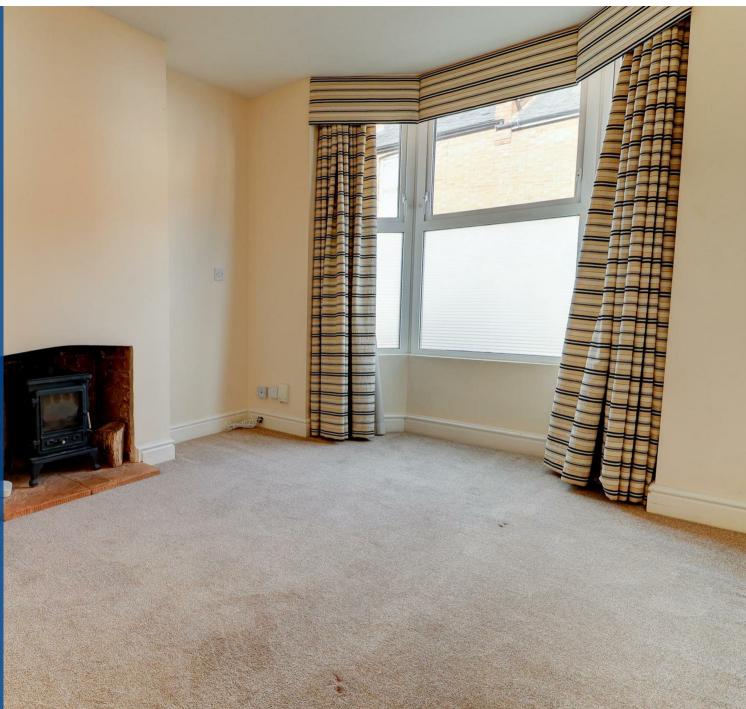

## Property Description

\*\*\* AVAILABLE 29th JUNE \*\*\* This charming two bedroom Victorian terraced house in sought after north Leamington Spa just a short walk from town centre.

The accommodation briefly comprises: Entrance hall, living room with traditional bay window and log burner, separate dining room with wooden flooring and access to cellar, kitchen with appliances included (fridge, freezer and washing machine).