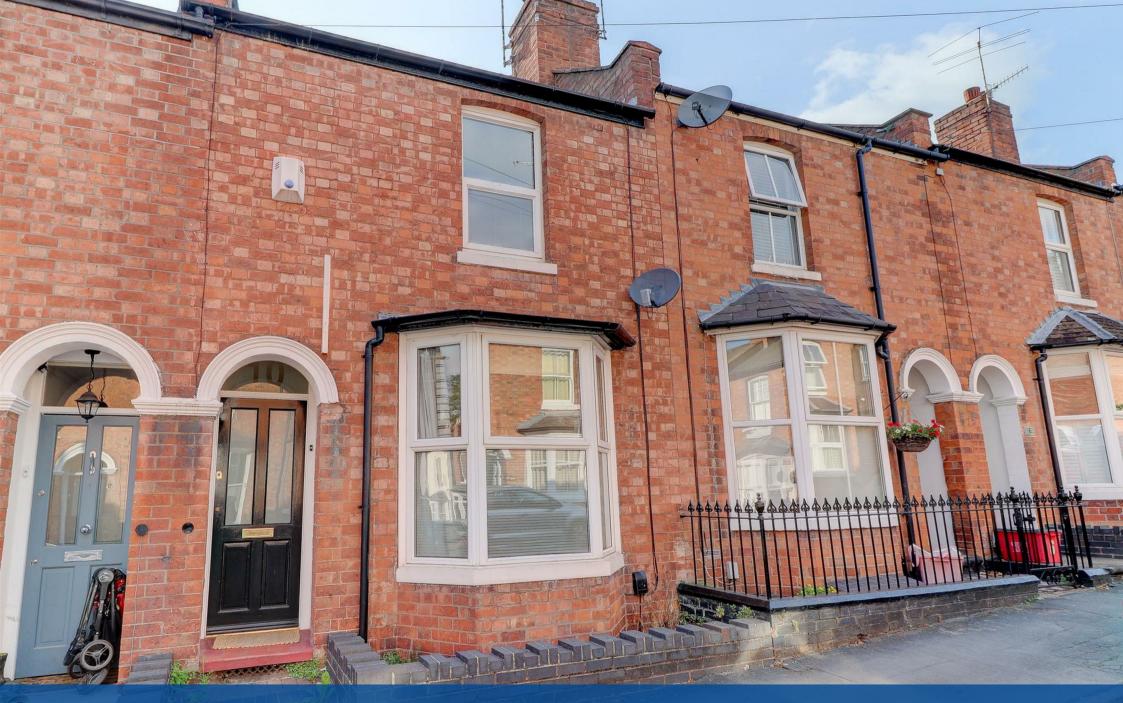

Suffolk Street, Leamington Spa, CV32 5YG

LAND AND PROPERTY PROFESSIONALS

## Property Description

\*\*\* AVAILABLE 29th JUNE \*\*\* This charming two bedroom Victorian terraced house in sought after north Leamington Spa just a short walk from town centre.

The accommodation briefly comprises: Entrance hall, living room with traditional bay window and log burner, separate dining room with wooden flooring and access to cellar, kitchen with appliances included (fridge, freezer and washing machine).

With on street parking this property is offered UNFURNISHED. Council Tax Band C. Energy Rating D.

Total area: approx. 95.1 sq. metres (1023.2 sq. feet) This plan is for illustration purposes only and should not be relied upon as a statement of fact Property of Sheldon Bosley Knight Limited. Not to be reproduced First Floor Approx. 37.9 sq. metres (408.4 sq. feet)