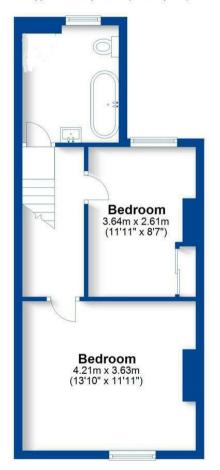

To the first floor: Spacious landing, two double bedrooms and generous bathroom with full suite including shower over bath. This property retains many original features and provides a courtyard style garden to the rear.

With on street parking this property is offered UNFURNISHED. Council Tax Band C. Energy Rating D.

Total area: approx. 95.1 sq. metres (1023.2 sq. feet) This plan is for illustration purposes only and should not be relied upon as a statement of fact Property of Sheldon Bosley Knight Limited. Not to be reproduced First Floor Approx. 37.9 sq. metres (408.4 sq. feet)