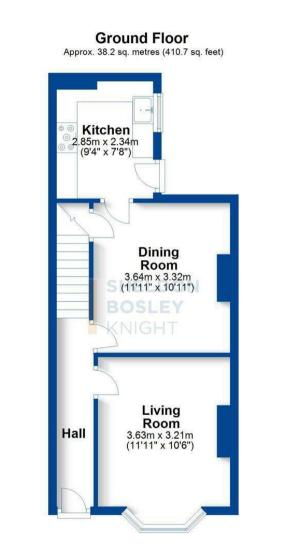

## Property Description

\*\*\* AVAILABLE 29th JUNE \*\*\* This charming two bedroom Victorian terraced house in sought after north Leamington Spa just a short walk from town centre.

The accommodation briefly comprises: Entrance hall, living room with traditional bay window and log burner, separate dining room with wooden flooring and access to cellar, kitchen with appliances included (fridge, freezer and washing machine).

With on street parking this property is offered UNFURNISHED. Council Tax Band C. Energy Rating D.

Total area: approx. 95.1 sq. metres (1023.2 sq. feet) This plan is for illustration purposes only and should not be relied upon as a statement of fact Property of Sheldon Bosley Knight Limited. Not to be reproduced First Floor Approx. 37.9 sq. metres (408.4 sq. feet)