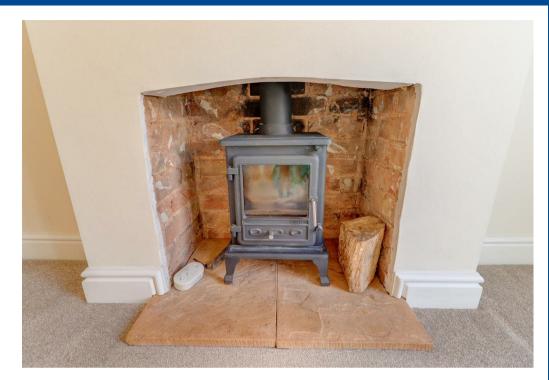

## Property Description

\*\*\* AVAILABLE 29th JUNE \*\*\* This charming two bedroom Victorian terraced house in sought after north Leamington Spa just a short walk from town centre.

The accommodation briefly comprises: Entrance hall, living room with traditional bay window and log burner, separate dining room with wooden flooring and access to cellar, kitchen with appliances included (fridge, freezer and washing machine).