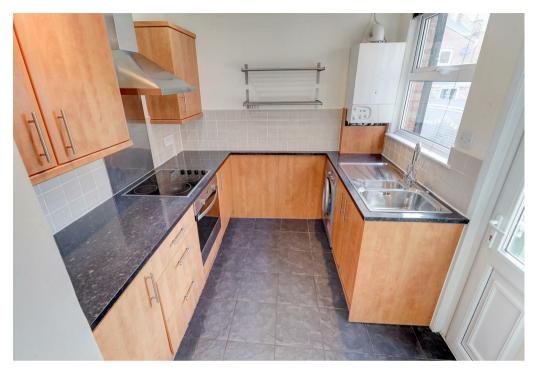

## Property Description

\*\*\* AVAILABLE 29th JUNE \*\*\* This charming two bedroom Victorian terraced house in sought after north Leamington Spa just a short walk from town centre.

The accommodation briefly comprises: Entrance hall, living room with traditional bay window and log burner, separate dining room with wooden flooring and access to cellar, kitchen with appliances included (fridge, freezer and washing machine).