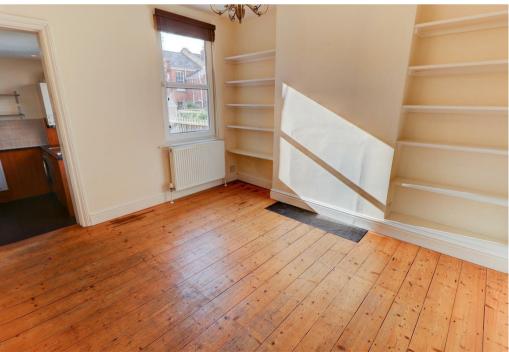

## Property Description

\*\*\* AVAILABLE 29th JUNE \*\*\* This charming two bedroom Victorian terraced house in sought after north Leamington Spa just a short walk from town centre.

The accommodation briefly comprises: Entrance hall, living room with traditional bay window and log burner, separate dining room with wooden flooring and access to cellar, kitchen with appliances included (fridge, freezer and washing machine).