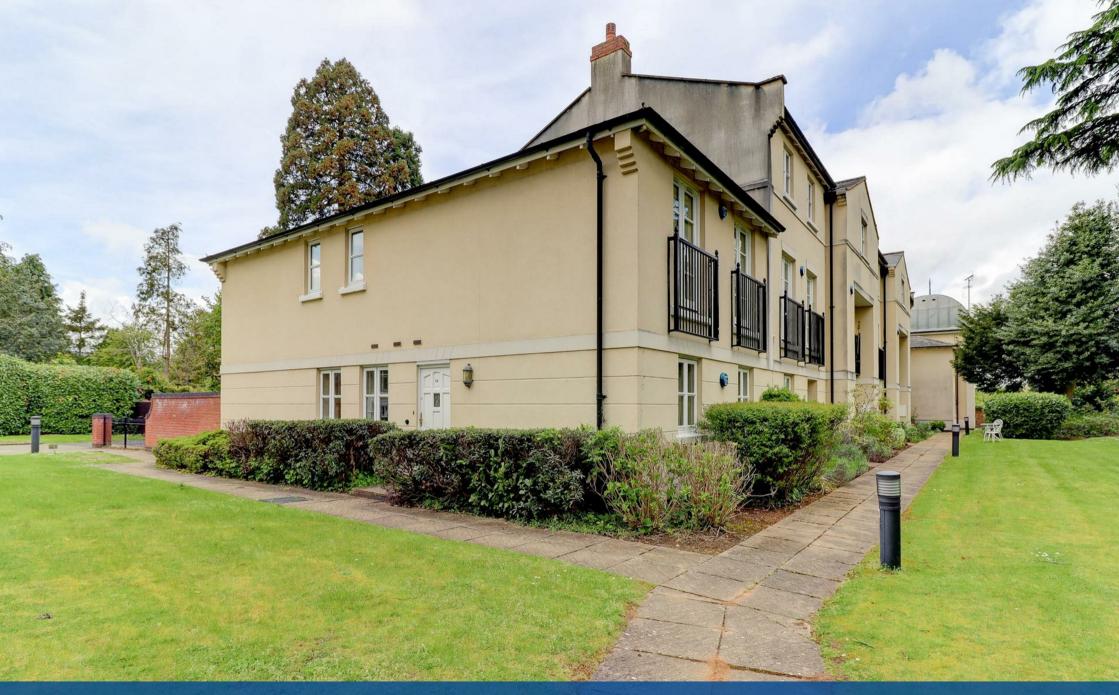

Northumberland Road, Leamington Spa, CV32 6HD

## Property Description

\*\*\* AVAILABLE 8th JUNE \*\*\* Twobedroom, ground floor apartment with its own private entrance. Excellent location with great commute routes to A46/M40.

This property comprises in brief: Living room with wooden flooring throughout, fitted kitchen with integrated appliances (washing machine, fridge/freezer and dishwasher), main bedroom with built in wardrobes and ensuite shower room, second single bedroom with a fitted wardrobe with garden outlook. Main bathroom with full suite including shower over bath.

With gated courtyard garden to side of property and communal grassed areas to rear of property to enjoy this property is offered unfurnished with one allocated parking space. Council Tax Band C. Energy Rating D.