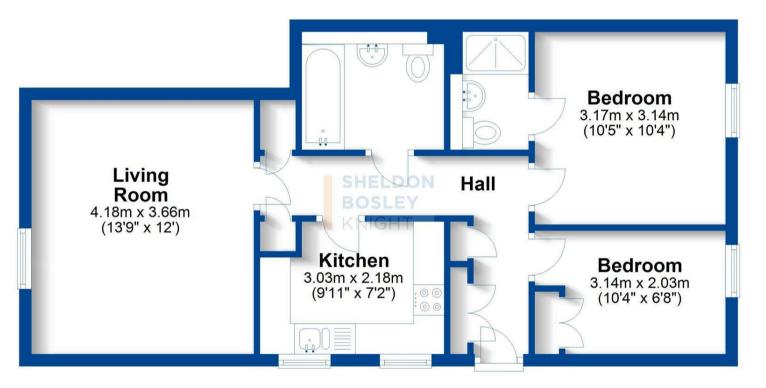

## **Ground Floor**

Approx. 52.2 sq. metres (561.9 sq. feet)

Total area: approx. 52.2 sq. metres (561.9 sq. feet)

This plan is for illustration purposes only and should not be relied upon as a statement of fact Property of Sheldon Bosley Knight Limited. Not to be reproduced