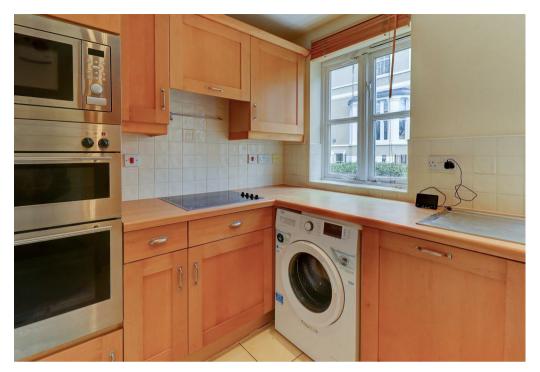

## Property Description

\*\*\* AVAILABLE 8th JUNE \*\*\* Twobedroom, ground floor apartment with its own private entrance. Excellent location with great commute routes to A46/M40.

This property comprises in brief: Living room with wooden flooring throughout, fitted kitchen with integrated appliances (washing machine, fridge/freezer and dishwasher), main bedroom with built in wardrobes and ensuite shower room, second single bedroom with a fitted wardrobe with garden outlook. Main bathroom with full suite including shower over bath.