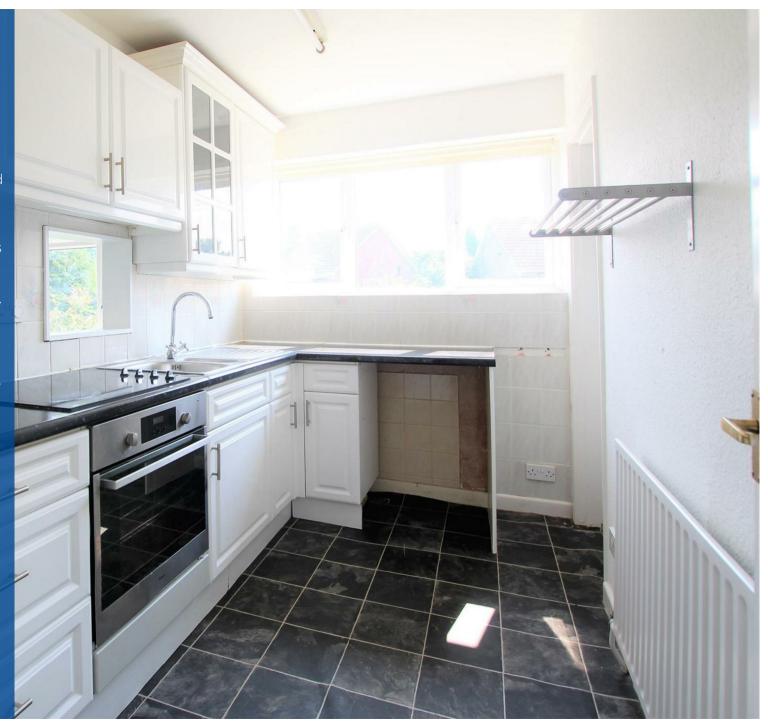

The accommodation which is arranged over two floors comprises in brief. Private entrance with stairs to the first floor. Generous living room with feature fireplace and ample room for dinging table and chairs. Kitchen with appliances included (washing machine & fridge/freezer). 2 bedrooms and main bathroom with full suite, including shower over bath.