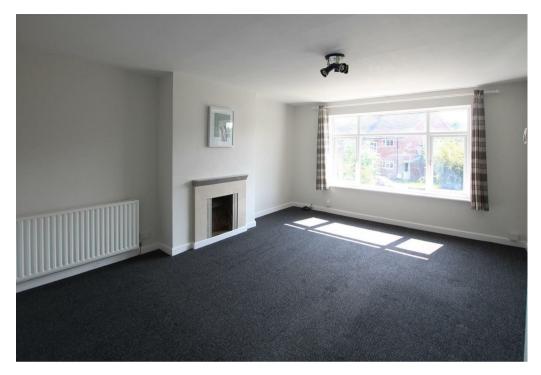

The accommodation which is arranged over two floors comprises in brief. Private entrance with stairs to the first floor. Generous living room with feature fireplace and ample room for dinging table and chairs. Kitchen with appliances included (washing machine & fridge/freezer). 2 bedrooms and main bathroom with full suite, including shower over bath.