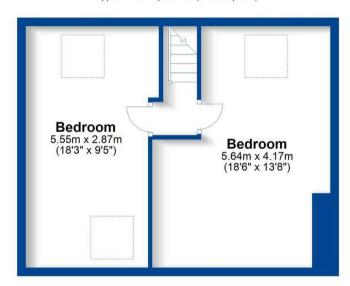

## **Second Floor**

Approx. 39.9 sq. metres (429.8 sq. feet)

Total area: approx. 103.8 sq. metres (1117.7 sq. feet)

This plan is for illustration purposes only and should not be relied upon as a statement of fact