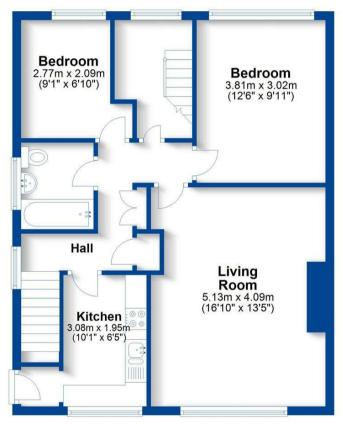

which is arranged over two floors comprises in brief. Private entrance with stairs to the first floor. Generous living room with feature fireplace and ample room for dinging table and chairs. Kitchen with appliances included (washing machine & fridge/freezer). 2 bedrooms and main bathroom with full suite, including shower over bath.

With stairs rising to the upper floor living accommodation, 2 spacious double bedrooms are provided with excellent head height.

Private outside garden to the rear of the property and with an abundance of on street parking this property is offered UNFURNISHED. Council Tax Band B. Energy Rating D. (MAX 2 SHARERS) Pets considered. \*Please note that previous marketing images have been used\*











**First Floor** 

Approx. 63.9 sq. metres (687.9 sq. feet)



## **Second Floor**

Approx. 39.9 sq. metres (429.8 sq. feet)



Total area: approx. 103.8 sq. metres (1117.7 sq. feet)

This plan is for illustration purposes only and should not be relied upon as a statement of fact

## **Key Features**

- AVAILABLE BEGINNING MAY -REDECORATION TAKING PLACE
- Leamington Spa
- Four Bedrooms
- Duplex Maisonette
- Unfurnished
- Private Garden
- On Street Parking
- Council Tax Band B
- Energy Rating D
- PETS CONSIDERED

PCM £1,075 PCM

EPC Rating - E

Tenure -

Council Tax Band - B

Local Authority -Warwick District Council