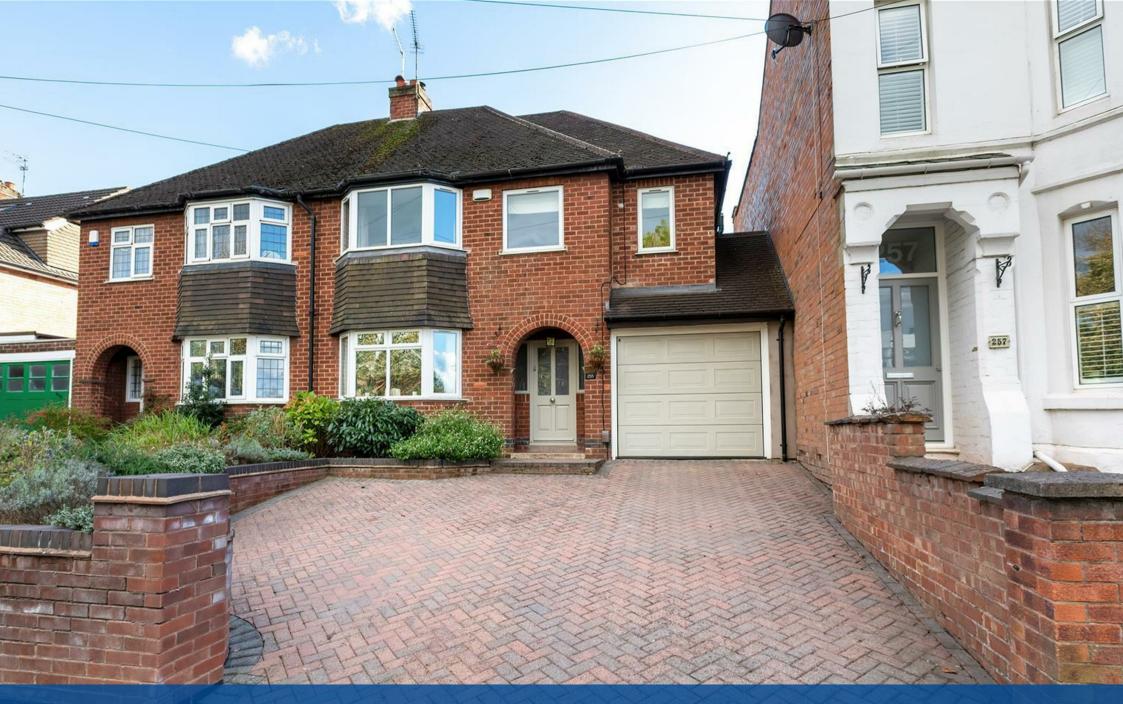

## Property Description

A very well presented and greatly extended link semi detached property in this highly favoured North West Leamington Spa location providing excellent access to both Warwick and Leamington town centres with good local amenities and schooling close by. The property offers very spacious family accommodation that must be viewed to be fully appreciated.

Outside the property has a driveway to the front leading to the integral garage and a tremendous well stocked south facing rear garden with large decked area.

Total area: approx. 181.6 sq. metres (1954.3 sq. feet) This plan is for illustration purposes only and should not be relied upon as a statement of fact Property of Sheldon Bosley Knight Limited. Not to be reproduced