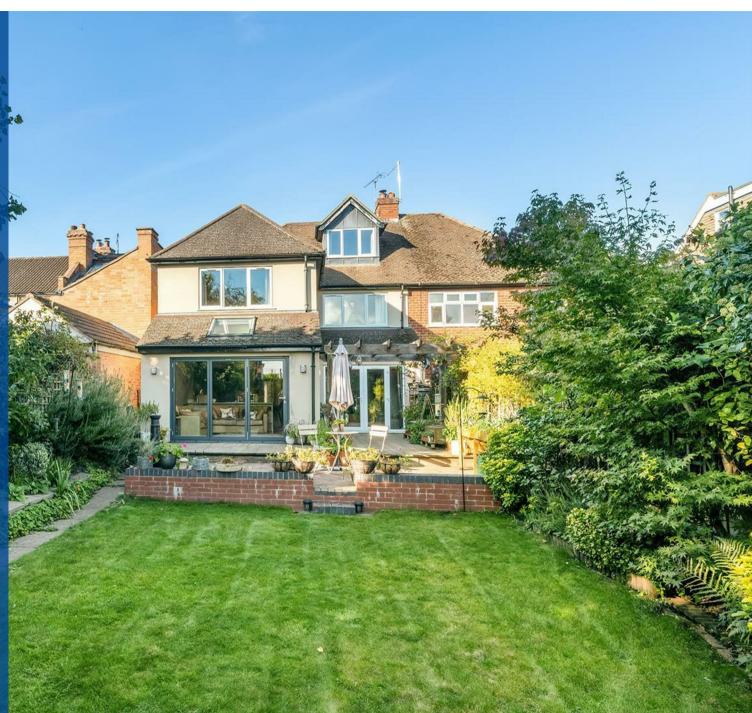

Outside the property has a driveway to the front leading to the integral garage and a tremendous well stocked south facing rear garden with large decked area.

Total area: approx. 181.6 sq. metres (1954.3 sq. feet) This plan is for illustration purposes only and should not be relied upon as a statement of fact Property of Sheldon Bosley Knight Limited. Not to be reproduced