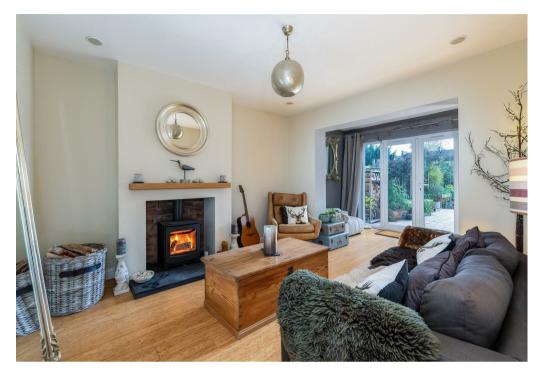

The very spacious, nearly 2000 sq ft, accommodation is laid out over three floors and comprises in brief - Entrance hall, cloakroom/w.c, sitting room, separate dining room, wonderful open plan living room/fitted kitchen with doors leading out to the garden, and utility room. To the first floor there are four bedrooms, one with en suite and a family bathroom, and to the top floor a further loft bedroom with en suite cloaks/w.c