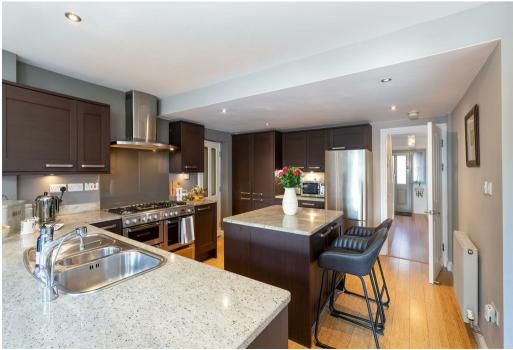

The very spacious, nearly 2000 sq ft, accommodation is laid out over three floors and comprises in brief - Entrance hall, cloakroom/w.c, sitting room, separate dining room, wonderful open plan living room/fitted kitchen with doors leading out to the garden, and utility room. To the first floor there are four bedrooms, one with en suite and a family bathroom, and to the top floor a further loft bedroom with en suite cloaks/w.c