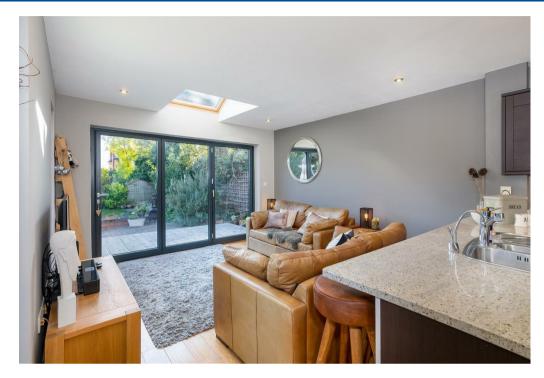

The very spacious, nearly 2000 sq ft, accommodation is laid out over three floors and comprises in brief - Entrance hall, cloakroom/w.c, sitting room, separate dining room, wonderful open plan living room/fitted kitchen with doors leading out to the garden, and utility room. To the first floor there are four bedrooms, one with en suite and a family bathroom, and to the top floor a further loft bedroom with en suite cloaks/w.c

Outside the property has a driveway to the front leading to the integral garage and a tremendous well stocked south facing rear garden with large decked area.

Total area: approx. 181.6 sq. metres (1954.3 sq. feet) This plan is for illustration purposes only and should not be relied upon as a statement of fact Property of Sheldon Bosley Knight Limited. Not to be reproduced