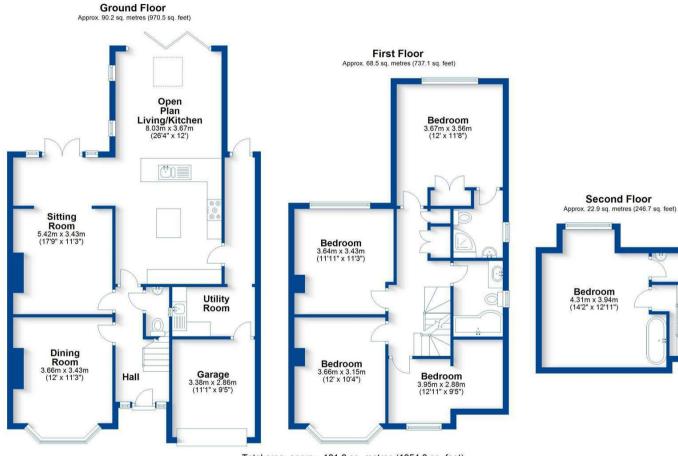

The very spacious, nearly 2000 sq ft, accommodation is laid out over three floors and comprises in brief - Entrance hall, cloakroom/w.c, sitting room, separate dining room, wonderful open plan living room/fitted kitchen with doors leading out to the garden, and utility room. To the first floor there are four bedrooms, one with en suite and a family bathroom, and to the top floor a further loft bedroom with en suite cloaks/w.c

Outside the property has a driveway to the front leading to the integral garage and a tremendous well stocked south facing rear garden with large decked area.

Total area: approx. 181.6 sq. metres (1954.3 sq. feet) This plan is for illustration purposes only and should not be relied upon as a statement of fact Property of Sheldon Bosley Knight Limited. Not to be reproduced