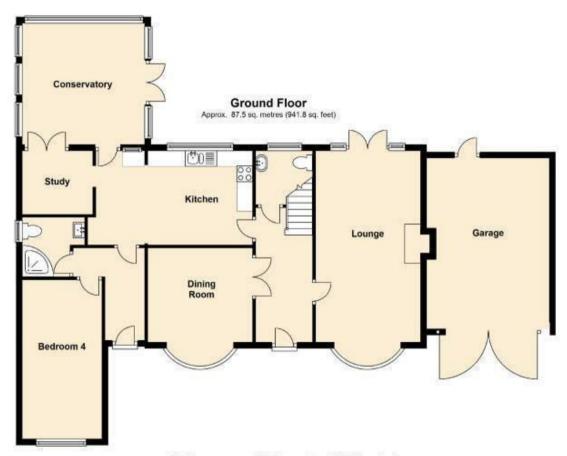

The accommodation comprises in brief: Reception hall, two reception rooms, breakfast kitchen with utility room, conservatory, converted ground floor bedroom four/family room with own entrance and ensuite shower room.

Total area: approx. 140.3 sq. metres (1509.7 sq. feet)