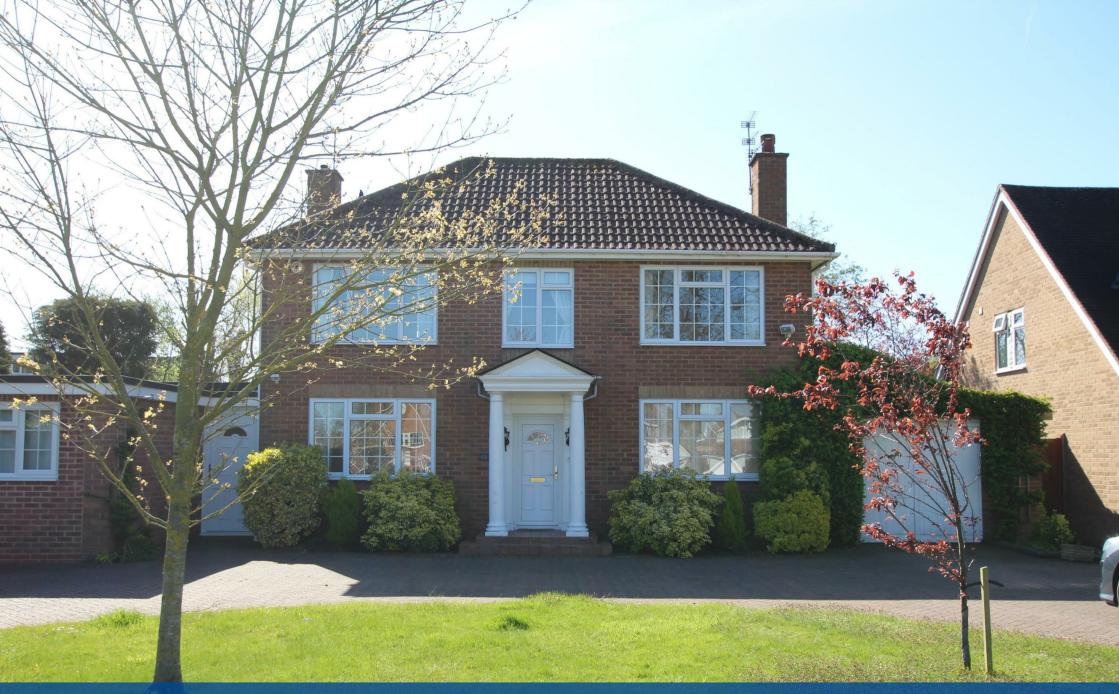

Beverley Road, Leamington Spa, CV32 6PJ

## Property Description

\*\*\* UNDER APPLICATION \*\*\* This 3-4 bedroom spacious and well proportioned detached family home is situated in what is arguably one of Leamington's most desirable and elegant tree-lined avenues. Walking distance to town centre and makes for excellent commute location to reach A46/M40 corridor via Kenilworth Road. Within the catchment area for many reputable primary schools.

To the first floor there are three double bedrooms and a family bathroom with full suite including shower over bath.

To the exterior is a sizeable rear garden, mainly laid to lawn and with handy side access. U-shaped driveway offering ample off road parking, single garage and pretty garden to front aspect. Council Tax Band F. Energy Rating D.