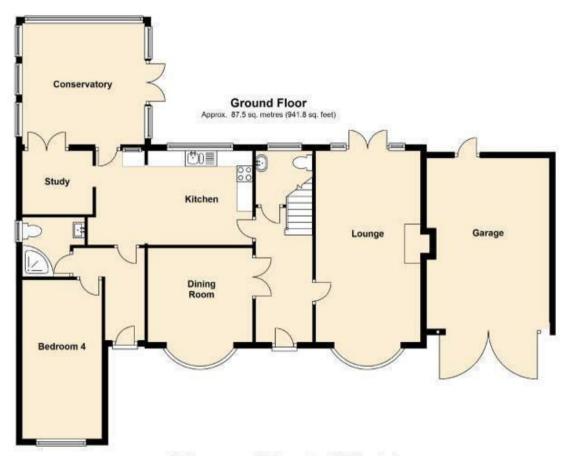

The accommodation comprises in brief: Reception hall, two reception rooms, breakfast kitchen with utility room, conservatory, converted ground floor bedroom four/family room with own entrance and ensuite shower room.

To the first floor there are three double bedrooms and a family bathroom with full suite including shower over bath.

To the exterior is a sizeable rear garden, mainly laid to lawn and with handy side access. U-shaped driveway offering ample off road parking, single garage and pretty garden to front aspect. Council Tax Band F. Energy Rating D.

Total area: approx. 140.3 sq. metres (1509.7 sq. feet)