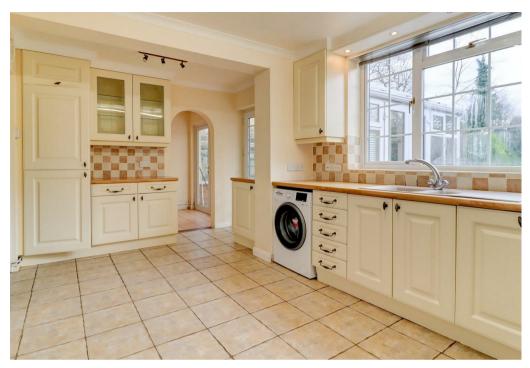

The accommodation comprises in brief: Reception hall, two reception rooms, breakfast kitchen with utility room, conservatory, converted ground floor bedroom four/family room with own entrance and ensuite shower room.