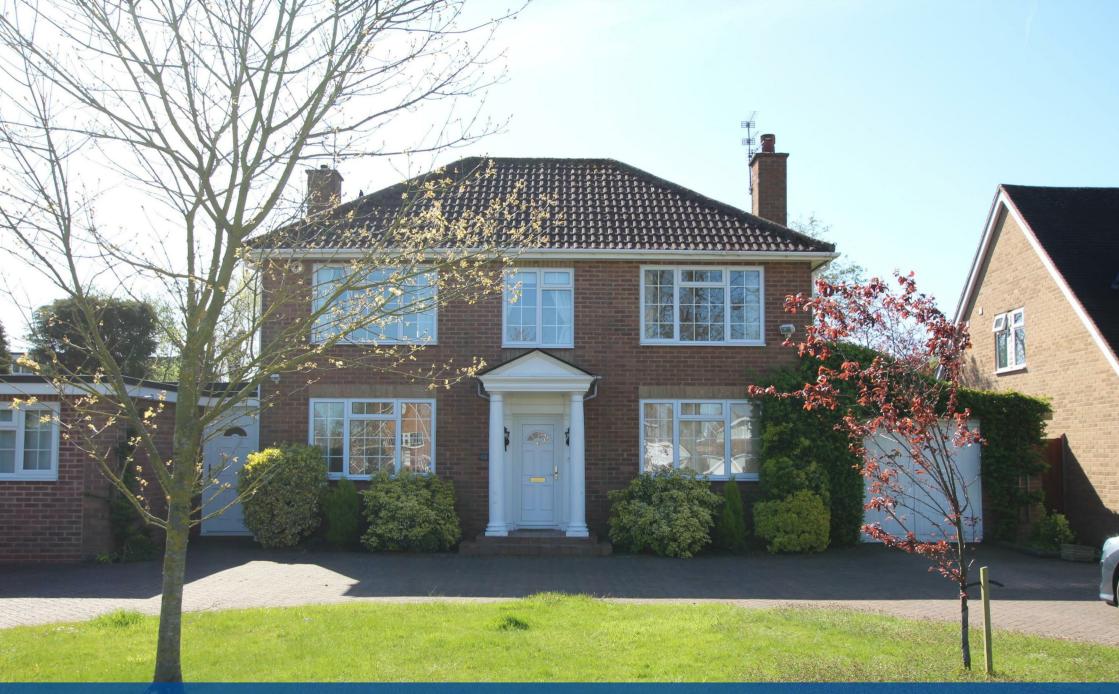

Beverley Road, Leamington Spa, CV32 6PJ

## Property Description

\*\*\* AVAILABLE NOW \*\*\* This 3-4 bedroom spacious and well proportioned detached family home is situated in what is arguably one of Leamington's most desirable and elegant tree-lined avenues. Walking distance to town centre and makes for excellent commute location to reach A46/M40 corridor via Kenilworth Road. Within the catchment area for many reputable primary schools.

To the first floor there are three double bedrooms and a family bathroom with full suite including shower over bath.

To the exterior is a sizeable rear garden, mainly laid to lawn and with handy side access. U-shaped driveway offering ample off road parking, single garage and pretty garden to front aspect. Council Tax Band F. Energy Rating D.