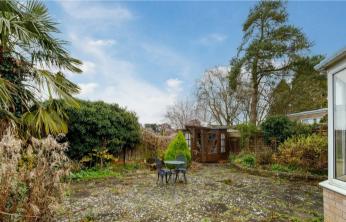

The property itself sits on a nice plot in this quiet cul-de-sac. The front garden being made up of a hard standing driveway and a small selection of shrubs and trees whilst to the rear the garden is predominantly patio with borders and a good degree of privacy.