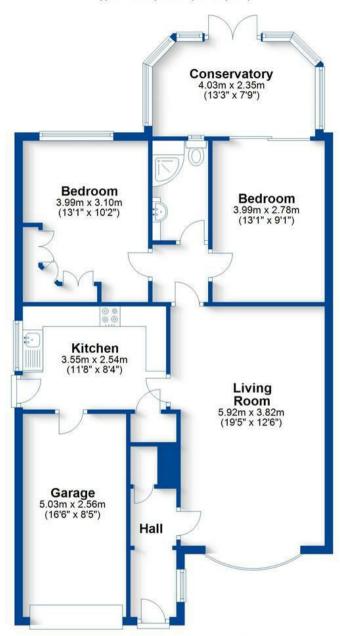

## **Ground Floor**

Approx. 91.2 sq. metres (981.4 sq. feet)

Total area: approx. 91.2 sq. metres (981.4 sq. feet)

This plan is for illustration purposes only and should not be relied upon as a statement of fact