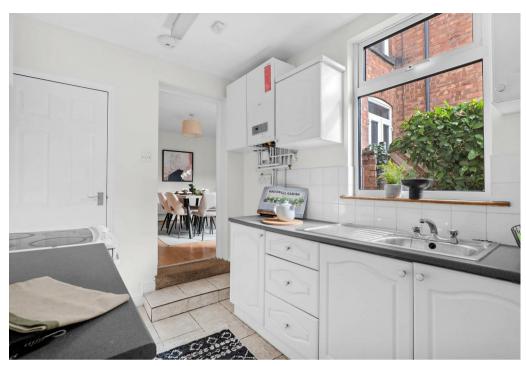

On the ground floor there is an entrance hallway with a living room into bay, sitting room or potential fifth bedroom plus the fourth bedroom. To the basement there is a second bedroom, dining room, separate WC, and a modern fitted kitchen giving access to a utility/porch area leading to the rear garden. Whilst on the first floor there are two further spacious bedrooms plus two separate shower rooms.