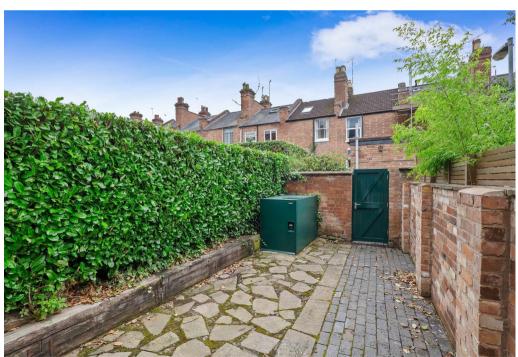

The south facing rear garden is exceptionally low maintenance and is mainly patio, being walled and with pedestrian access for bins from the rear. Of further note is a secure bicycle safe for two bicycles.