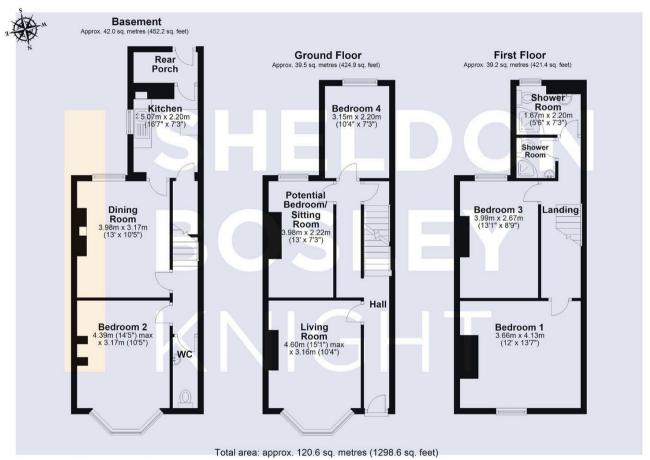

On the ground floor there is an entrance hallway with a living room into bay, sitting room or potential fifth bedroom plus the fourth bedroom. To the basement there is a second bedroom, dining room, separate WC, and a modern fitted kitchen giving access to a utility/porch area leading to the rear garden. Whilst on the first floor there are two further spacious bedrooms plus two separate shower rooms.

Guide Price £380,000

DISCLAIMER - Floor plans shown are for general guidance only. Whilst every attempt has been made to ensure that the floorplan measurements are as accurate as possible, they are for illustrative purposes only