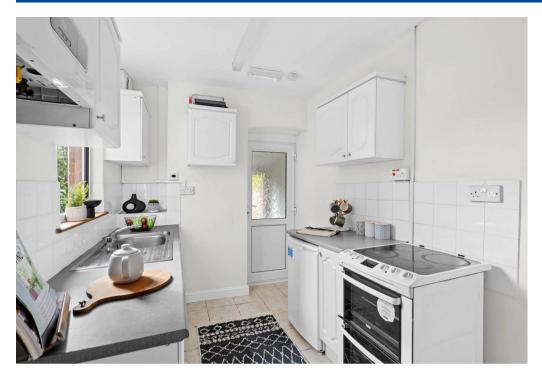

On the ground floor there is an entrance hallway with a living room into bay, sitting room or potential fifth bedroom plus the fourth bedroom. To the basement there is a second bedroom, dining room, separate WC, and a modern fitted kitchen giving access to a utility/porch area leading to the rear garden. Whilst on the first floor there are two further spacious bedrooms plus two separate shower rooms.