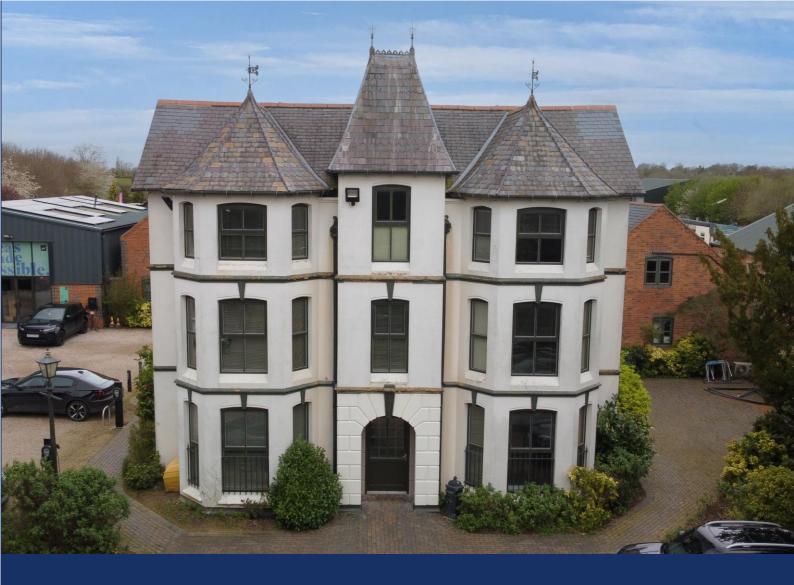

## Units 7, 8 & 9, Bitteswell Business Park, Bitteswell, Lutterworth, LE17 4LR

### Available individually or in combination

- Up to 2,619.5 sq. ft. (243.37 sq.m.) NIA
  - o Unit 7: 865.4 sq.ft, £12,390 pa exc (First Floor)
  - Unit 8: 893.0 sq.ft, £12,790 pa exc (Second Floor)
  - o Unit 9: 861.1 sq.ft, £12,330 pa exc (Ground Floor)
- Located on an Established Business Park
- Substantial onsite car parking
- Detached three storey office premises
- Full height bay windows

## Office Suites to let within a character property located close to Lutterworth, ample car parking on site.

#### Description

The property consists of three self-contained office units, each occupying a floor of a detached three-storey character premises.

Each unit comprises a good standard of office accommodation with carpeted flooring, original cornicing, CAT 3 lighting, power and data points, electric heaters, and full height bay windows, which provide a good level of natural light. All three office units benefit from a self-contained kitchen, and a male and female w.c.