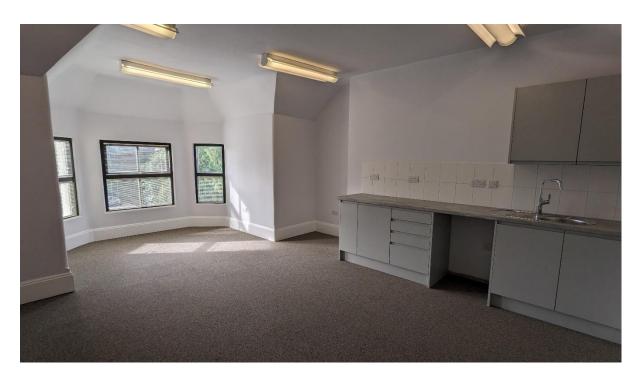

#### Description

The property consists of three self-contained office units, each occupying a floor of a detached three-storey character premises.

Each unit comprises a good standard of office accommodation with carpeted flooring, original cornicing, CAT 3 lighting, power and data points, electric heaters, and full height bay windows, which provide a good level of natural light. All three office units benefit from a self-contained kitchen, and a male and female w.c.