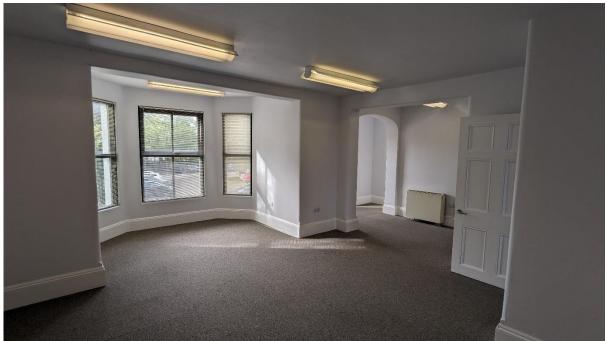

#### Description

The property consists of three self-contained office units, each occupying a floor of a detached three-storey character premises.

Each unit comprises a good standard of office accommodation with carpeted flooring, original cornicing, CAT 3 lighting, power and data points, electric heaters, and full height bay windows, which provide a good level of natural light. All three office units benefit from a self-contained kitchen, and a male and female w.c.