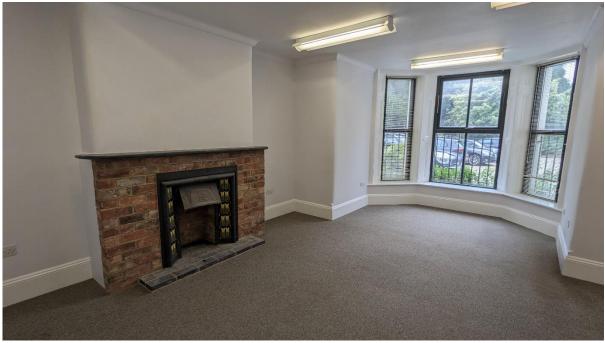

#### Description

The property consists of three self-contained office units, each occupying a floor of a detached three-storey character premises.

Each unit comprises a good standard of office accommodation with carpeted flooring, original cornicing, CAT 3 lighting, power and data points, electric heaters, and full height bay windows, which provide a good level of natural light. All three office units benefit from a self-contained kitchen, and a male and female w.c.