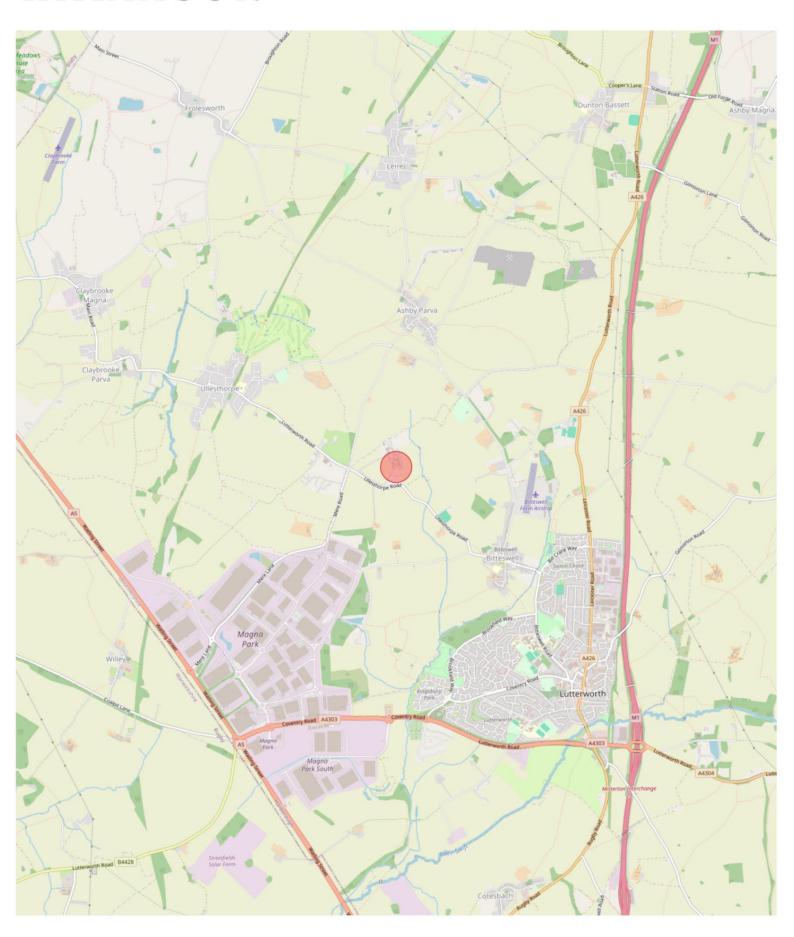

## Units 7, 8 & 9, Bitteswell Business Park, Bitteswell, Lutterworth, LE17 4LR

Bitteswell Business Park is a small business park consisting of office and warehouse/industrial units located in a semirural area, yet benefiting from superb access to the East Midlands transport network. Junction 20 of the M1 lies 3 miles south east on the edge of the nearby town of Lutterworth, Magna Park and the A5 is less than 1.5 miles away facilitating easy access to the M69, M6 and A14.