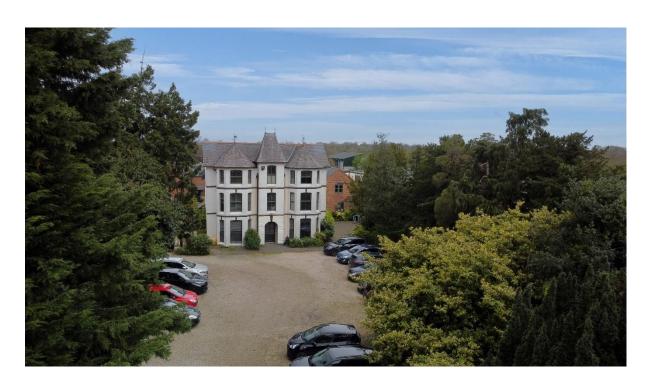

### Available individually or in combination

- Up to 2,619.5 sq. ft. (243.37 sq.m.) NIA
  - o Unit 7: 865.4 sq.ft, £12,390 pa exc (First Floor)
  - Unit 8: 893.0 sq.ft, £12,790 pa exc (Second Floor)
  - o Unit 9: 861.1 sq.ft, £12,330 pa exc (Ground Floor)
- Located on an Established Business Park
- Substantial onsite car parking
- Detached three storey office premises
- Full height bay windows

Bitteswell Business Park is a small business park consisting of office and warehouse/industrial units located in a semirural area, yet benefiting from superb access to the East Midlands transport network. Junction 20 of the M1 lies 3 miles south east on the edge of the nearby town of Lutterworth, Magna Park and the A5 is less than 1.5 miles away facilitating easy access to the M69, M6 and A14.