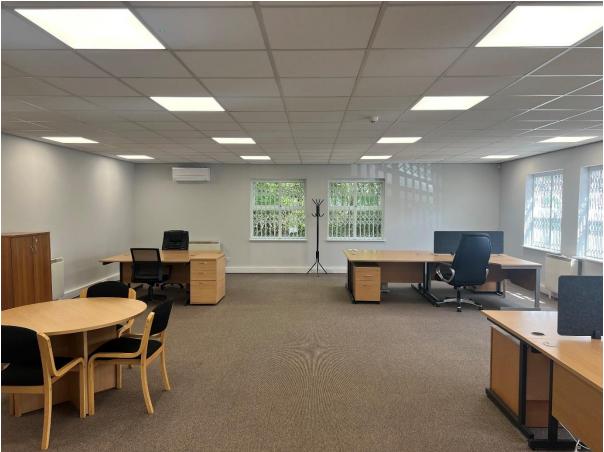

## Description

7 Mitchell Court is a self-contained ground floor modern office, providing open plan good quality office accommodation set within a prominent business park. The premises offers the following:

- On-site allocated car parking
- Suspended ceiling
- Fully Air Conditioned
- LED lighting
- Kitchenette
- Raised 150 mm floor

Accommodation SQ. M. SQ. FT. Ground floor offices 91.85 988

The Property is situated in an unrivalled position within the recognised Midland's motorway network of 'The Golden Triangle', adjacent to Junction 1 of the M6 motorway and within two miles of the intersection of Junction 19 of the M1 motorway and the A14 dual carriageway. Direct access to Rugby Town Centre is less than five minutes away with excellent retail and leisure facilities. The rail links to London Euston Station are approximately fifty minutes travel time.