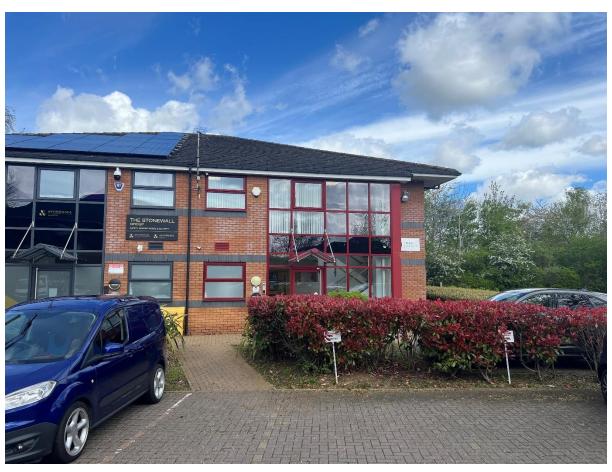

# 7 Mitchell Court, Castle Mound Way, Central Park, Rugby, CV23 0UY

Rent £15,300 per annum excl

- Located just off Junction 1 of the M6
- Self-contained ground floor office extending to 988 sq. ft.
- 4 demised car parking spaces
- Available on flexible terms by way of a new FRI lease

# Ground Floor High Quality Self-Contained Office within popular Business Park, extending 988 Sq. Ft., with allocated parking

## Description

7 Mitchell Court is a self-contained ground floor modern office, providing open plan good quality office accommodation set within a prominent business park. The premises offers the following: