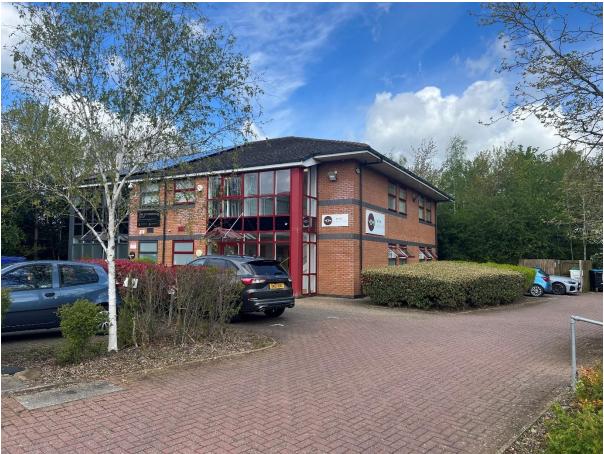

# 7 Mitchell Court, Castle Mound Way, Central Park, Rugby, CV23 0UY

Rent £15,300 per annum excl

- Located just off Junction 1 of the M6
- Self-contained ground floor office extending to 988 sq. ft.
- 4 demised car parking spaces
- Available on flexible terms by way of a new FRI lease

# Ground Floor High Quality Self-Contained Office within popular Business Park, extending 988 Sq. Ft., with allocated parking

## Description

7 Mitchell Court is a self-contained ground floor modern office, providing open plan good quality office accommodation set within a prominent business park. The premises offers the following: