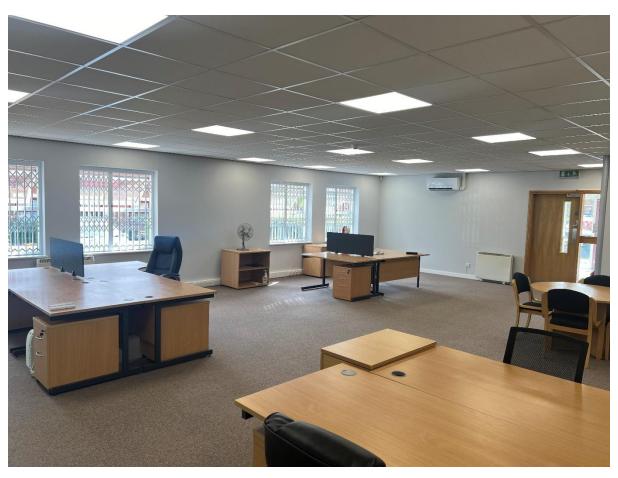

## Description

7 Mitchell Court is a self-contained ground floor modern office, providing open plan good quality office accommodation set within a prominent business park. The premises offers the following:

- On-site allocated car parking
- Suspended ceiling
- Fully Air Conditioned
- LED lighting
- Kitchenette
- Raised 150 mm floor

Accommodation SQ. M. SQ. FT. Ground floor offices 91.85 988

The Property is situated in an unrivalled position within the recognised Midland's motorway network of 'The Golden Triangle', adjacent to Junction 1 of the M6 motorway and within two miles of the intersection of Junction 19 of the M1 motorway and the A14 dual carriageway. Direct access to Rugby Town Centre is less than five minutes away with excellent retail and leisure facilities. The rail links to London Euston Station are approximately fifty minutes travel time.