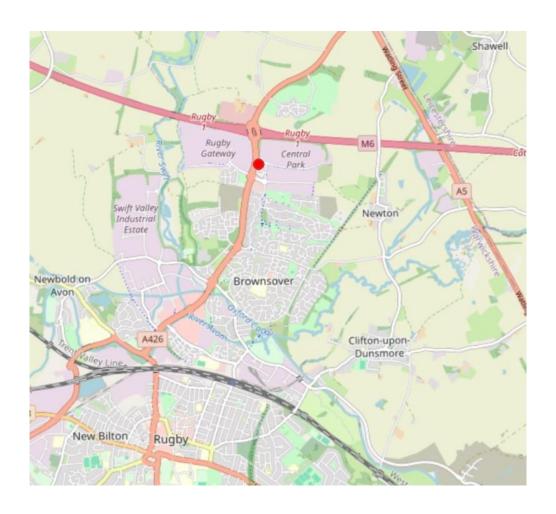

- On-site allocated car parking
- Suspended ceiling
- Fully Air Conditioned
- LED lighting
- Kitchenette
- Raised 150 mm floor

Accommodation SQ. M. SQ. FT. Ground floor offices 91.85 988

The Property is situated in an unrivalled position within the recognised Midland's motorway network of 'The Golden Triangle', adjacent to Junction 1 of the M6 motorway and within two miles of the intersection of Junction 19 of the M1 motorway and the A14 dual carriageway. Direct access to Rugby Town Centre is less than five minutes away with excellent retail and leisure facilities. The rail links to London Euston Station are approximately fifty minutes travel time.