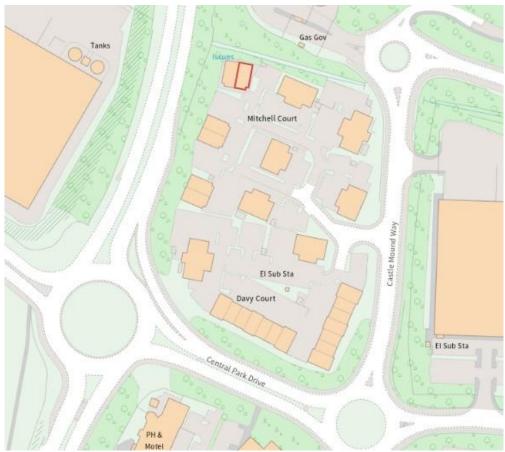

# 7 Mitchell Court, Castle Mound Way, Central Park, Rugby, CV23 0UY

Rent £15,300 per annum excl

- Located just off Junction 1 of the M6
- Self-contained ground floor office extending to 988 sq. ft.
- 4 demised car parking spaces
- Available on flexible terms by way of a new FRI lease

- On-site allocated car parking
- Suspended ceiling
- Fully Air Conditioned
- LED lighting
- Kitchenette
- Raised 150 mm floor

Accommodation SQ. M. SQ. FT. Ground floor offices 91.85 988

The Property is situated in an unrivalled position within the recognised Midland's motorway network of 'The Golden Triangle', adjacent to Junction 1 of the M6 motorway and within two miles of the intersection of Junction 19 of the M1 motorway and the A14 dual carriageway. Direct access to Rugby Town Centre is less than five minutes away with excellent retail and leisure facilities. The rail links to London Euston Station are approximately fifty minutes travel time.