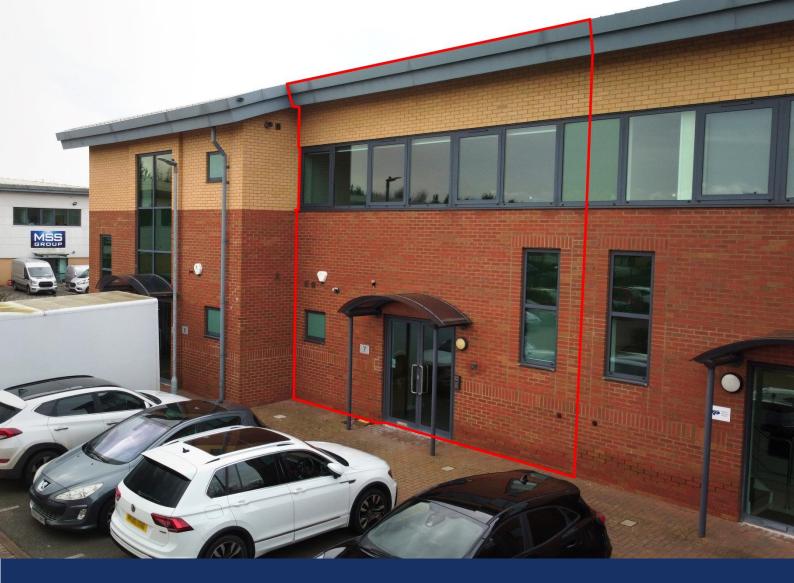

### To Let High quality self-contained offices set within a highly prominent business park close to M6 Junc 1

#### Description

The building comprises a two storey modern office building, providing high specification offices to a modern business park. Unit 7 is a self-contained two storey open plan office providing excellent natural light within an energy efficient building.

- On-site car parking
- Suspended ceiling
- Fully Air Conditioned
- LED lighting
- Kitchenette
- Raised 150 mm floor

Unit 7 - 1,800 sq. ft./167 sq. m.

iQuarter is a highly prominent business park set within the established commercial high-quality environment of Central Park. It is situated in an unrivalled position within the recognized Midland's motorway network of 'The Golden Triangle' adjacent to the Junction 1 of the M6 motorway. Direct access to Rugby Town Centre is less than five minutes away with excellent retail and leisure facilities.