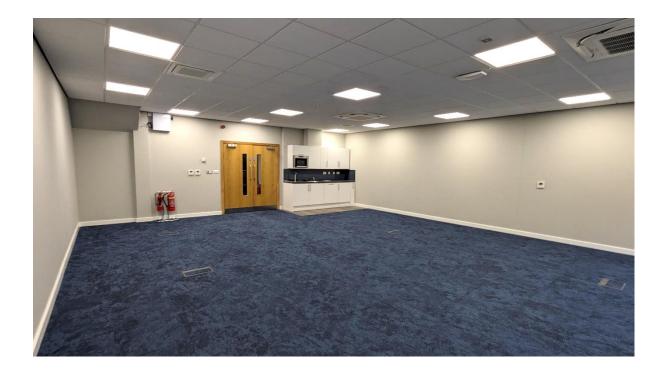

#### Description

The building comprises a two storey modern office building, providing high specification offices to a modern business park. Unit 7 is a self-contained two storey open plan office providing excellent natural light within an energy efficient building.

- On-site car parking
- Suspended ceiling
- Fully Air Conditioned
- LED lighting
- Kitchenette
- Raised 150 mm floor

Unit 7 - 1,800 sq. ft./167 sq. m.

iQuarter is a highly prominent business park set within the established commercial high-quality environment of Central Park. It is situated in an unrivalled position within the recognized Midland's motorway network of 'The Golden Triangle' adjacent to the Junction 1 of the M6 motorway. Direct access to Rugby Town Centre is less than five minutes away with excellent retail and leisure facilities.