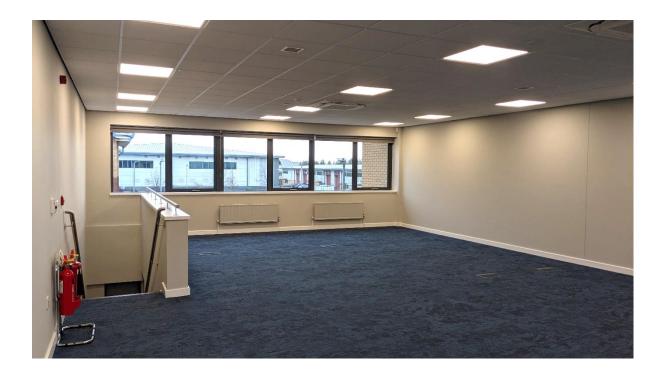

#### Description

The building comprises a two storey modern office building, providing high specification offices to a modern business park. Unit 7 is a self-contained two storey open plan office providing excellent natural light within an energy efficient building.

- On-site car parking
- Suspended ceiling
- Fully Air Conditioned
- LED lighting
- Kitchenette
- Raised 150 mm floor

Unit 7 - 1,800 sq. ft./167 sq. m.

iQuarter is a highly prominent business park set within the established commercial high-quality environment of Central Park. It is situated in an unrivalled position within the recognized Midland's motorway network of 'The Golden Triangle' adjacent to the Junction 1 of the M6 motorway. Direct access to Rugby Town Centre is less than five minutes away with excellent retail and leisure facilities.