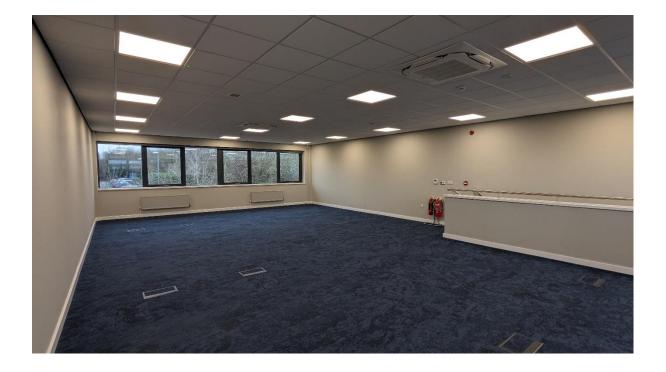

#### Description

The building comprises a two storey modern office building, providing high specification offices to a modern business park. Unit 7 is a self-contained two storey open plan office providing excellent natural light within an energy efficient building.

- On-site car parking
- Suspended ceiling
- Fully Air Conditioned
- LED lighting
- Kitchenette
- Raised 150 mm floor

Unit 7 - 1,800 sq. ft./167 sq. m.

iQuarter is a highly prominent business park set within the established commercial high-quality environment of Central Park. It is situated in an unrivalled position within the recognized Midland's motorway network of 'The Golden Triangle' adjacent to the Junction 1 of the M6 motorway. Direct access to Rugby Town Centre is less than five minutes away with excellent retail and leisure facilities.