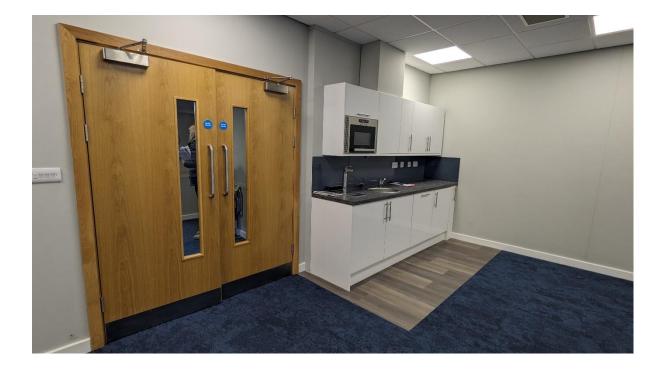

#### Description

The building comprises a two storey modern office building, providing high specification offices to a modern business park. Unit 7 is a self-contained two storey open plan office providing excellent natural light within an energy efficient building.

- On-site car parking
- Suspended ceiling
- Fully Air Conditioned
- LED lighting
- Kitchenette
- Raised 150 mm floor

Unit 7 - 1,800 sq. ft./167 sq. m.

iQuarter is a highly prominent business park set within the established commercial high-quality environment of Central Park. It is situated in an unrivalled position within the recognized Midland's motorway network of 'The Golden Triangle' adjacent to the Junction 1 of the M6 motorway. Direct access to Rugby Town Centre is less than five minutes away with excellent retail and leisure facilities.