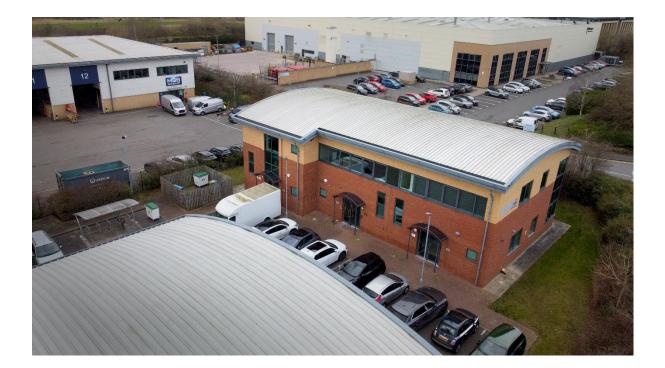

#### Description

The building comprises a two storey modern office building, providing high specification offices to a modern business park. Unit 7 is a self-contained two storey open plan office providing excellent natural light within an energy efficient building.

- On-site car parking
- Suspended ceiling
- Fully Air Conditioned
- LED lighting
- Kitchenette
- Raised 150 mm floor

Unit 7 - 1,800 sq. ft./167 sq. m.

iQuarter is a highly prominent business park set within the established commercial high-quality environment of Central Park. It is situated in an unrivalled position within the recognized Midland's motorway network of 'The Golden Triangle' adjacent to the Junction 1 of the M6 motorway. Direct access to Rugby Town Centre is less than five minutes away with excellent retail and leisure facilities.