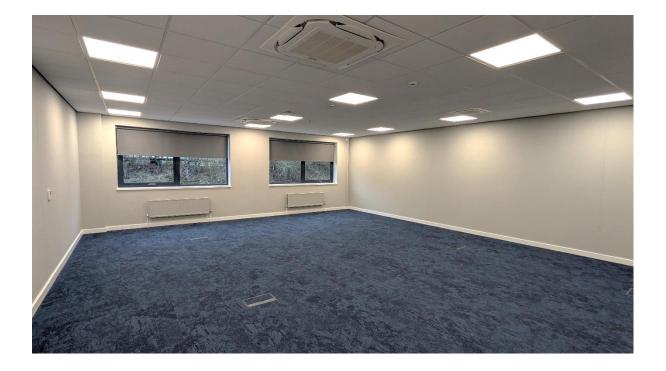

#### Description

The building comprises a two storey modern office building, providing high specification offices to a modern business park. Unit 7 is a self-contained two storey open plan office providing excellent natural light within an energy efficient building.

- On-site car parking
- Suspended ceiling
- Fully Air Conditioned
- LED lighting
- Kitchenette
- Raised 150 mm floor

Unit 7 - 1,800 sq. ft./167 sq. m.

iQuarter is a highly prominent business park set within the established commercial high-quality environment of Central Park. It is situated in an unrivalled position within the recognized Midland's motorway network of 'The Golden Triangle' adjacent to the Junction 1 of the M6 motorway. Direct access to Rugby Town Centre is less than five minutes away with excellent retail and leisure facilities.