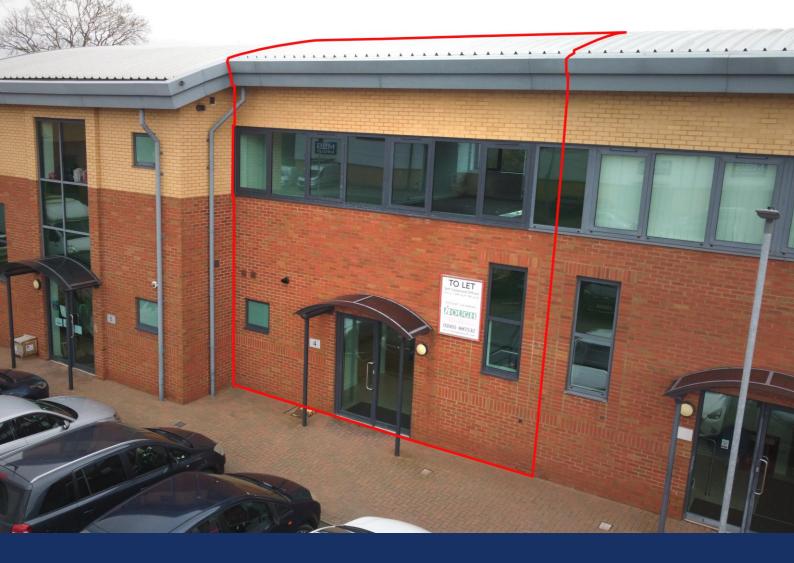

# Unit 4 iQuarter, Allerton Road, Rugby CV23 OPA

## Description

The building comprises a two storey modern office building, providing high specification offices to a modern business park. Units 4 is a self-contained open plan office providing excellent natural light within an energy efficient building.

- On-site car parking
- Suspended ceiling
- LG3 lighting
- Kitchenette
- Raised 150 mm floor

Unit 4 – 1800 sq. ft./ 188 sq. m.

iQuarter is a highly prominent business park set within the established commercial high quality environment of Central Park. It is situated in an unrivalled position within the recognized Midland's motorway network of 'The Golden Triangle' adjacent to the Junction 1 of the M6 motorway. Direct access to Rugby Town Centre is less than five minutes away with excellent retail and leisure facilities.