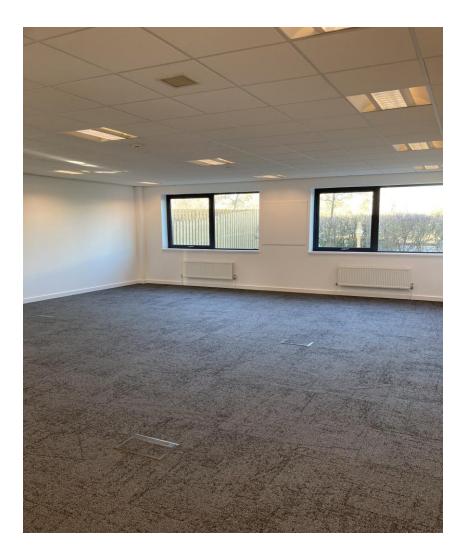

## Description

The building comprises a two storey modern office building, providing high specification offices to a modern business park. Units 4 is a self-contained open plan office providing excellent natural light within an energy efficient building.

- On-site car parking
- Suspended ceiling
- LG3 lighting
- Kitchenette
- Raised 150 mm floor

Unit 4 – 1800 sq. ft./ 188 sq. m.

iQuarter is a highly prominent business park set within the established commercial high quality environment of Central Park. It is situated in an unrivalled position within the recognized Midland's motorway network of 'The Golden Triangle' adjacent to the Junction 1 of the M6 motorway. Direct access to Rugby Town Centre is less than five minutes away with excellent retail and leisure facilities.