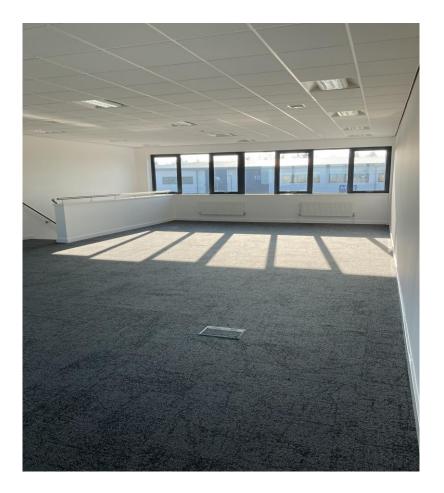

## Description

The building comprises a two storey modern office building, providing high specification offices to a modern business park. Units 4 is a self-contained open plan office providing excellent natural light within an energy efficient building.

- On-site car parking
- Suspended ceiling
- LG3 lighting
- Kitchenette
- Raised 150 mm floor

Unit 4 – 1800 sq. ft./ 188 sq. m.

iQuarter is a highly prominent business park set within the established commercial high quality environment of Central Park. It is situated in an unrivalled position within the recognized Midland's motorway network of 'The Golden Triangle' adjacent to the Junction 1 of the M6 motorway. Direct access to Rugby Town Centre is less than five minutes away with excellent retail and leisure facilities.