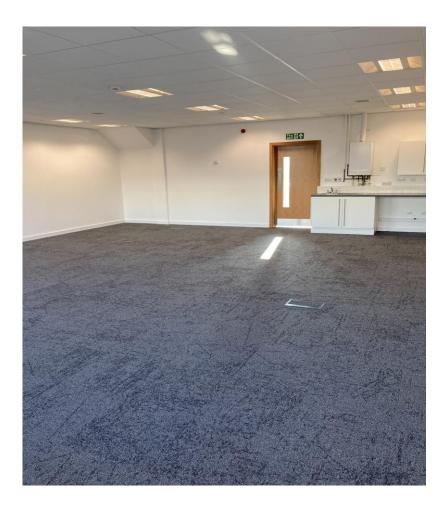

## Description

The building comprises a two storey modern office building, providing high specification offices to a modern business park. Units 4 is a self-contained open plan office providing excellent natural light within an energy efficient building.

- On-site car parking
- Suspended ceiling
- LG3 lighting
- Kitchenette
- Raised 150 mm floor

Unit 4 – 1800 sq. ft./ 188 sq. m.

iQuarter is a highly prominent business park set within the established commercial high quality environment of Central Park. It is situated in an unrivalled position within the recognized Midland's motorway network of 'The Golden Triangle' adjacent to the Junction 1 of the M6 motorway. Direct access to Rugby Town Centre is less than five minutes away with excellent retail and leisure facilities.