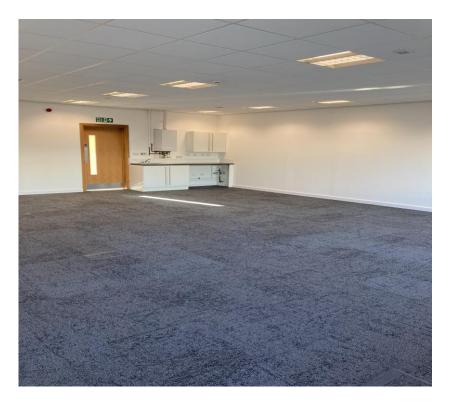

## Description

The building comprises a two storey modern office building, providing high specification offices to a modern business park. Units 4 is a self-contained open plan office providing excellent natural light within an energy efficient building.

- On-site car parking
- Suspended ceiling
- LG3 lighting
- Kitchenette
- Raised 150 mm floor

Unit 4 – 1800 sq. ft./ 188 sq. m.

iQuarter is a highly prominent business park set within the established commercial high quality environment of Central Park. It is situated in an unrivalled position within the recognized Midland's motorway network of 'The Golden Triangle' adjacent to the Junction 1 of the M6 motorway. Direct access to Rugby Town Centre is less than five minutes away with excellent retail and leisure facilities.