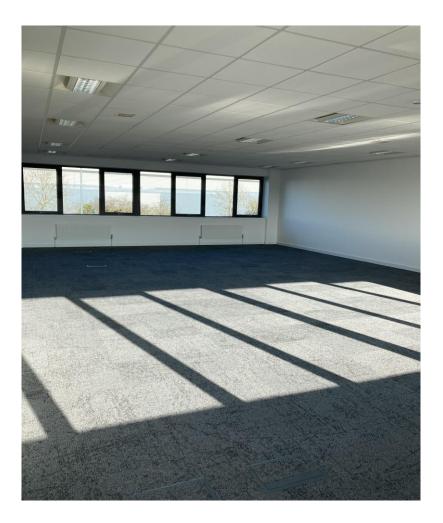

## Description

The building comprises a two storey modern office building, providing high specification offices to a modern business park. Units 4 is a self-contained open plan office providing excellent natural light within an energy efficient building.

- On-site car parking
- Suspended ceiling
- LG3 lighting
- Kitchenette
- Raised 150 mm floor

Unit 4 – 1800 sq. ft./ 188 sq. m.

iQuarter is a highly prominent business park set within the established commercial high quality environment of Central Park. It is situated in an unrivalled position within the recognized Midland's motorway network of 'The Golden Triangle' adjacent to the Junction 1 of the M6 motorway. Direct access to Rugby Town Centre is less than five minutes away with excellent retail and leisure facilities.