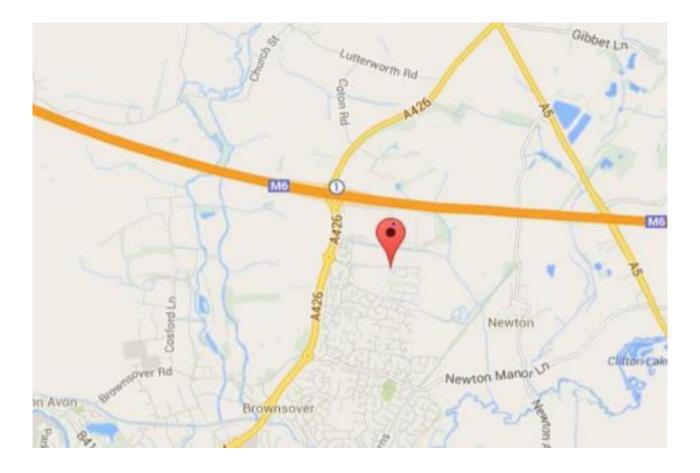

- On-site car parking
- Suspended ceiling
- LG3 lighting
- Kitchenette
- Raised 150 mm floor

Unit 4 – 1800 sq. ft./ 188 sq. m.

iQuarter is a highly prominent business park set within the established commercial high quality environment of Central Park. It is situated in an unrivalled position within the recognized Midland's motorway network of 'The Golden Triangle' adjacent to the Junction 1 of the M6 motorway. Direct access to Rugby Town Centre is less than five minutes away with excellent retail and leisure facilities.