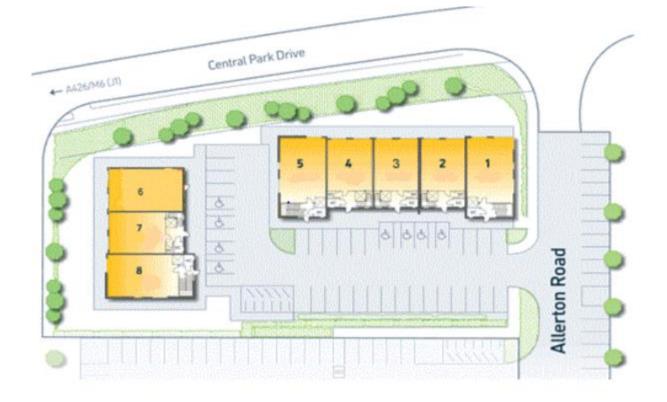

- On-site car parking
- Suspended ceiling
- LG3 lighting
- Kitchenette
- Raised 150 mm floor

Unit 4 – 1800 sq. ft./ 188 sq. m.

iQuarter is a highly prominent business park set within the established commercial high quality environment of Central Park. It is situated in an unrivalled position within the recognized Midland's motorway network of 'The Golden Triangle' adjacent to the Junction 1 of the M6 motorway. Direct access to Rugby Town Centre is less than five minutes away with excellent retail and leisure facilities.