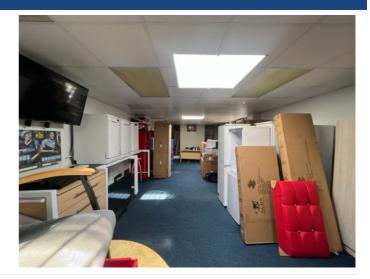

### Accommodation

The unit comprises of a single-storey ground floor commercial premises, arranged as predominantly open plan storage accommodation with ancillary offices, kitchen and bathroom with shower facilities. Amenities include suspended ceilings, LED lighting and uPVC double door entrance on Elkington Road. Approximate area is as follows in accordance with the RICS Code of measuring Practice (6th Edition) on a Gross Internal Area (GIA) basis:

## **Key Features**

- · Suspended ceilings
- · LED lighting