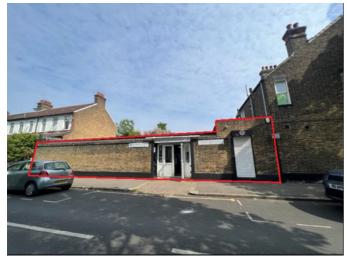

FOR SALE FREEHOLD WITH VACANT POSSESSION - SINGLE STOREY COMMERCIAL PREMISES IN PLAISTOW WITH OFFICE, KITCHEN AND BATHROOM.

LAND TO THE NORTH SIDE OF ELKINGTON ROAD, PLAISTOW, LONDON, E13 8LQ 961 SQ.FT (  $89.28~{\rm M}^2$  )

### Location

The property is located within an established residential area within the London Borough of Newham within a predominantly residential area. Elkington Road is situated close to the A13, which is a major arterial road that connects Central London with East London and the Thames Gateway, offering direct access to popular areas such as Canary Wharf, the City of London and Docklands. The A118, also known as High Street North, is also within close proximity. The A118 connects various parts of East London and provides access to neighbouring areas, including Barking and East Ham. There are local retail amenities located on High Street North and further towards Stratford, namely Westfield Stratford City, located approximately 2.5 miles (4 kilometers) from the subject.

### Accommodation

The unit comprises of a single-storey ground floor commercial premises, arranged as predominantly open plan storage accommodation with ancillary offices, kitchen and bathroom with shower facilities. Amenities include suspended ceilings, LED lighting and uPVC double door entrance on Elkington Road. Approximate area is as follows in accordance with the RICS Code of measuring Practice (6th Edition) on a Gross Internal Area (GIA) basis: