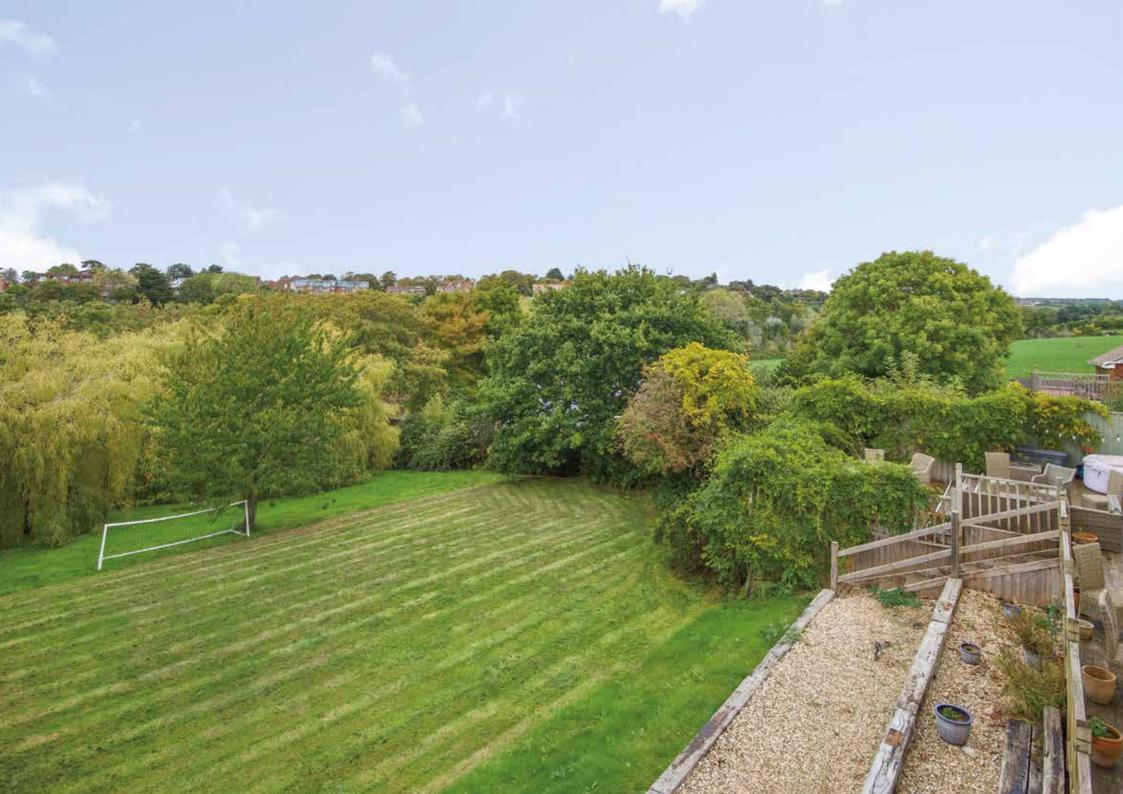

Accessed via double gates from Maer Lane, Sheerwater offers ample parking and turning space and double garage.

The frontage benefits from mature gardens with a range of shrubs, which provide natural privacy and screening. To the rear, a large and fully enclosed garden boasts a mixture of mature hedging and timber fencing. An expansive decking area which extends the length of the property is currently being refurbished, creating the perfect spot for all fresco dining and entertaining.