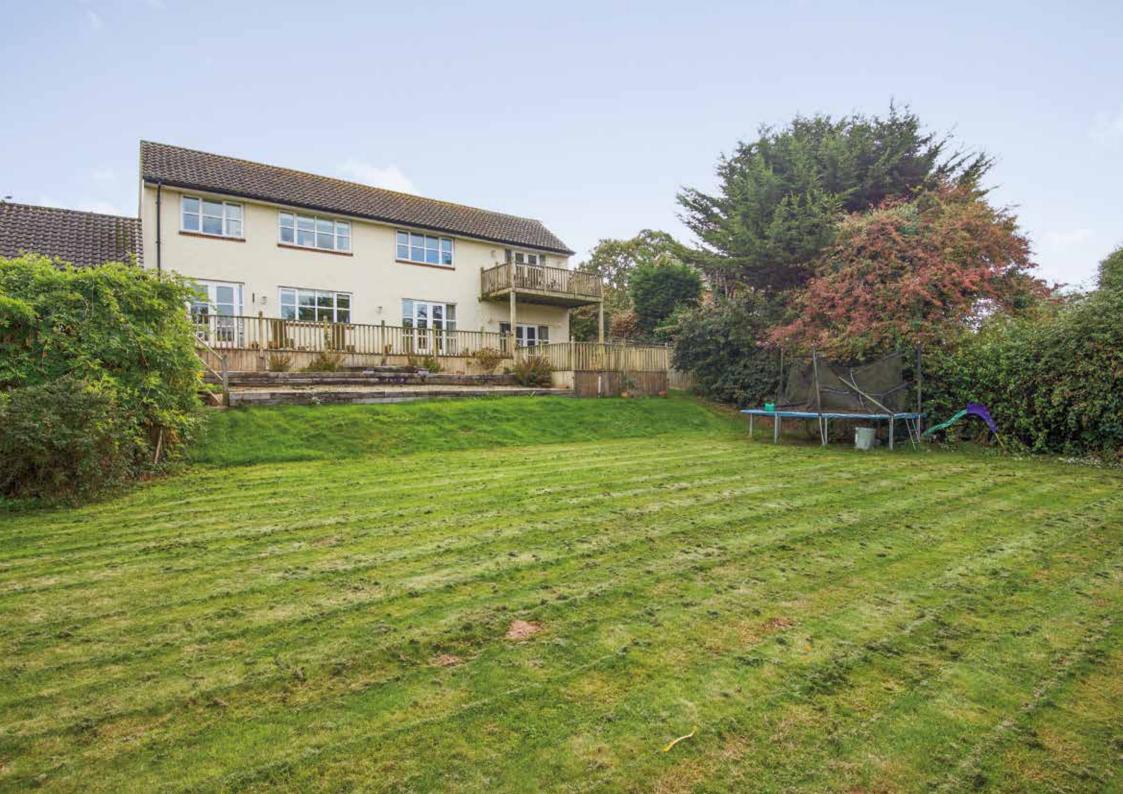

Accessed via double gates from Maer Lane, Sheerwater offers ample parking and turning space and double garage.

The frontage benefits from mature gardens with a range of shrubs, which provide natural privacy and screening. To the rear, a large and fully enclosed garden boasts a mixture of mature hedging and timber fencing. An expansive decking area which extends the length of the property is currently being refurbished, creating the perfect spot for all fresco dining and entertaining.