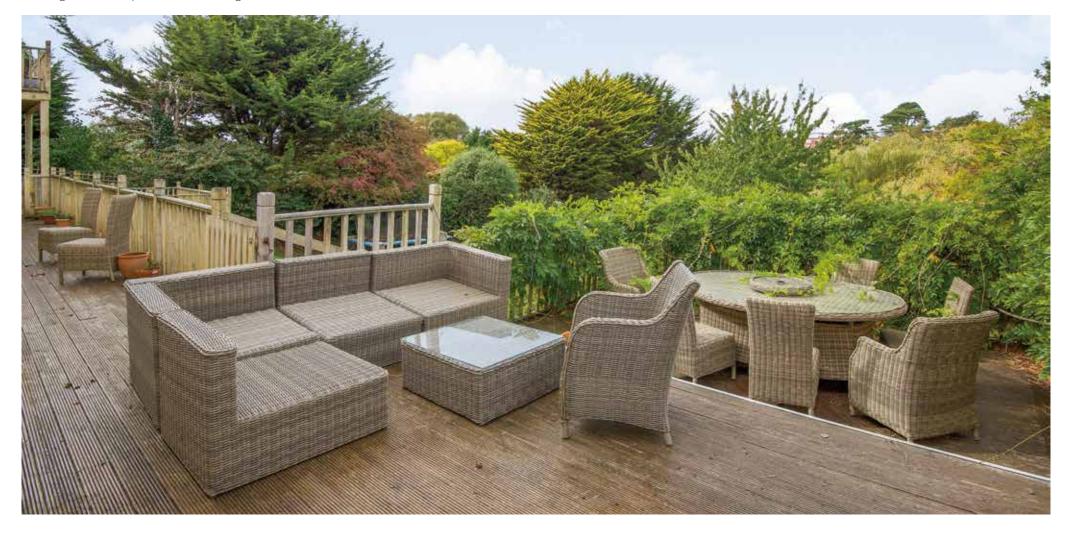

Accessed via double gates from Maer Lane, Sheerwater offers ample parking and turning space and double garage.

The frontage benefits from mature gardens with a range of shrubs, which provide natural privacy and screening. To the rear, a large and fully enclosed garden boasts a mixture of mature hedging and timber fencing. An expansive decking area which extends the length of the property is currently being refurbished, creating the perfect spot for all fresco dining and entertaining.