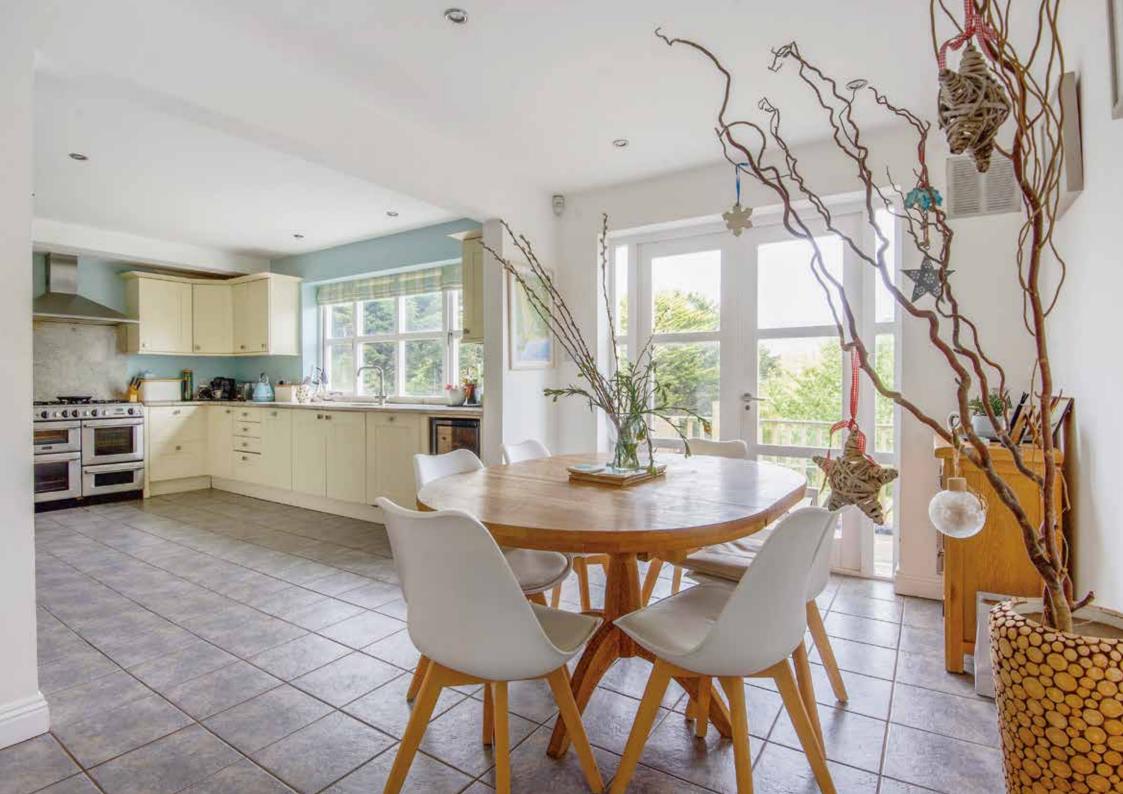

A separate dining room provides a formal and quiet entertaining space, with French doors that allow the occasion to transition into the garden.

A further room currently used as a study completes the ground floor, alongside a cloakroom and utility room.