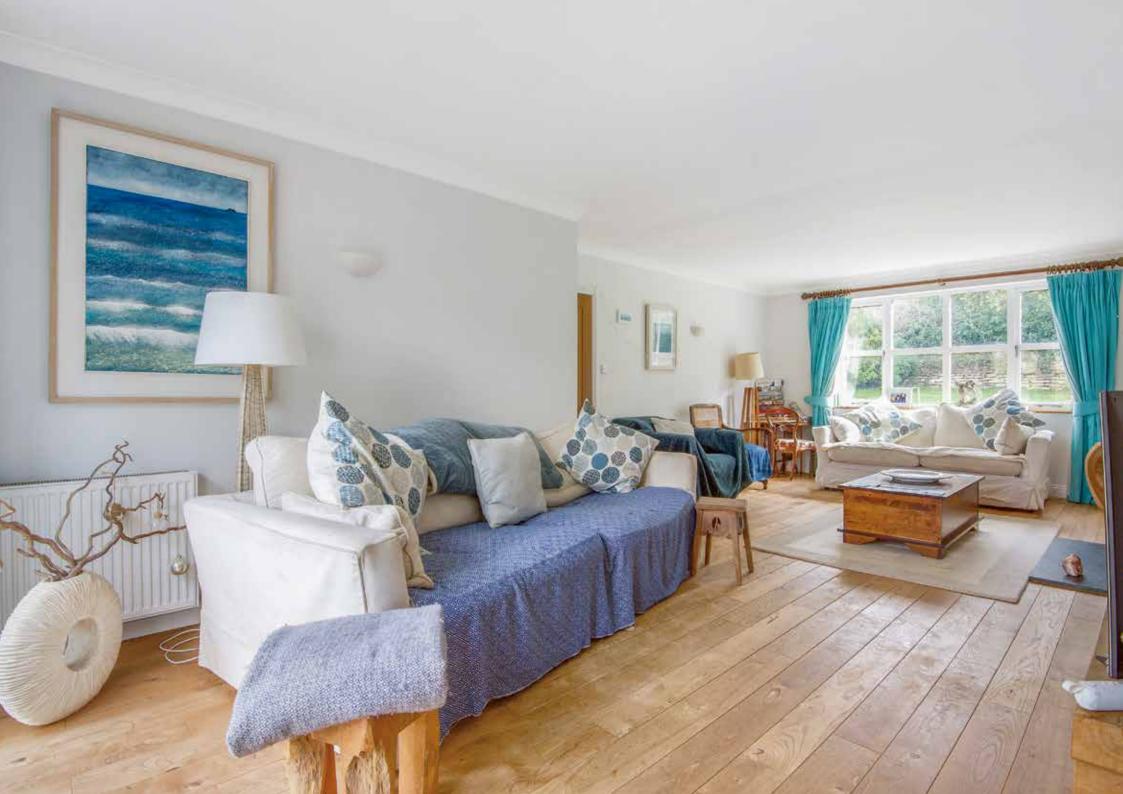

The sizeable dual aspect reception room is flooded with natural light from the large window overlooking the tranquil front garden. Glazed doors at the other end of the room provide access to the rear garden. A charming wood burner offers additional warmth and creates a cosy atmosphere.