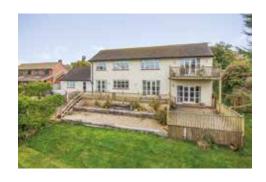

Accessed via double gates from Maer Lane, Sheerwater offers ample parking and turning space and double garage.

The frontage benefits from mature gardens with a range of shrubs, which provide natural privacy and screening. To the rear, a large and fully enclosed garden boasts a mixture of mature hedging and timber fencing. An expansive decking area which extends the length of the property is currently being refurbished, creating the perfect spot for all fresco dining and entertaining.