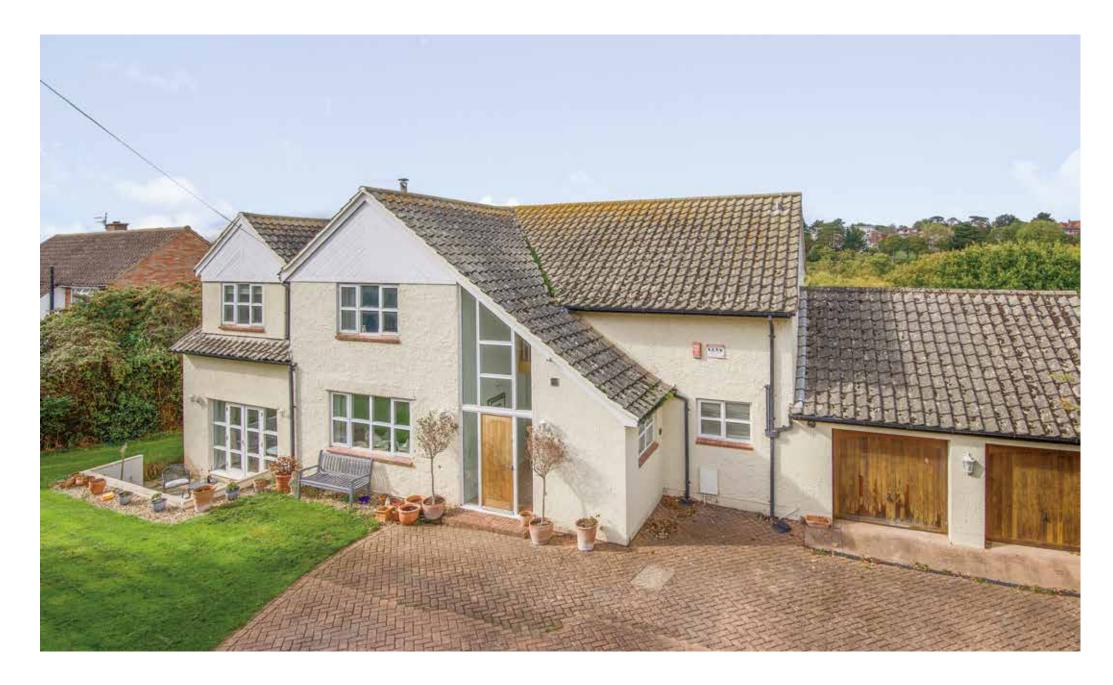

Sheerwater Maer Lane | Exmouth | Devon | EX8 2DD

## SHEERWATER

Set in a half-acre plot just a short distance from Exmouth beach, this generous five-bedroom detached family house also has historical lapsed planning permission consent for a further five-bedroom detached property located within its grounds.

### KEY FEATURES

Upon entering the home, the glazed double height entrance welcomes you into a bright and spacious hallway, providing access to the main living areas.

A light and spacious kitchen fitted with an extensive range of shaker style units and integrated appliances, with a door to the integral double garage. There is also ample space for dining with French doors that grant easy access to the garden, making for an ideal indoor/outdoor entertaining space.

Accessed via double gates from Maer Lane, Sheerwater offers ample parking and turning space and double garage.

The frontage benefits from mature gardens with a range of shrubs, which provide natural privacy and screening. To the rear, a large and fully enclosed garden boasts a mixture of mature hedging and timber fencing. An expansive decking area which extends the length of the property is currently being refurbished, creating the perfect spot for all fresco dining and entertaining.