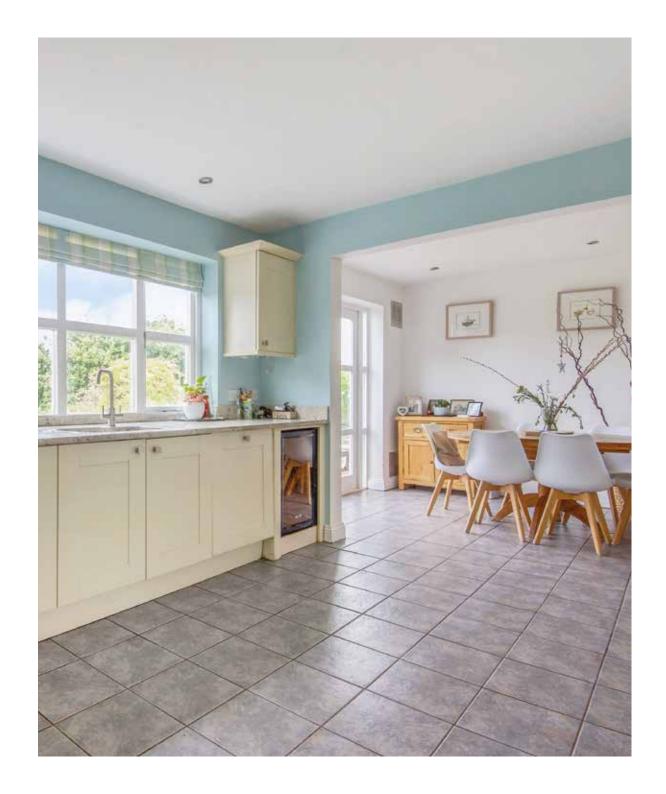

### KEY FEATURES

Upon entering the home, the glazed double height entrance welcomes you into a bright and spacious hallway, providing access to the main living areas.

A light and spacious kitchen fitted with an extensive range of shaker style units and integrated appliances, with a door to the integral double garage. There is also ample space for dining with French doors that grant easy access to the garden, making for an ideal indoor/outdoor entertaining space.