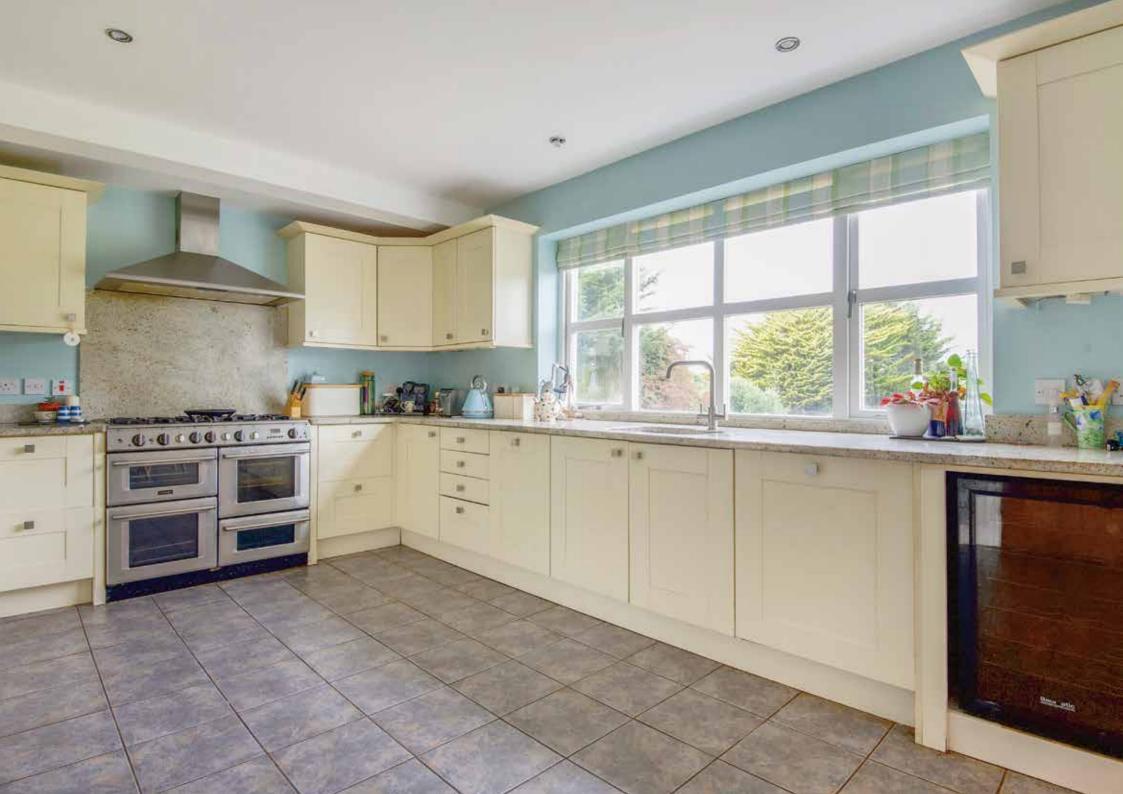

### KEY FEATURES

Upon entering the home, the glazed double height entrance welcomes you into a bright and spacious hallway, providing access to the main living areas.

A light and spacious kitchen fitted with an extensive range of shaker style units and integrated appliances, with a door to the integral double garage. There is also ample space for dining with French doors that grant easy access to the garden, making for an ideal indoor/outdoor entertaining space.