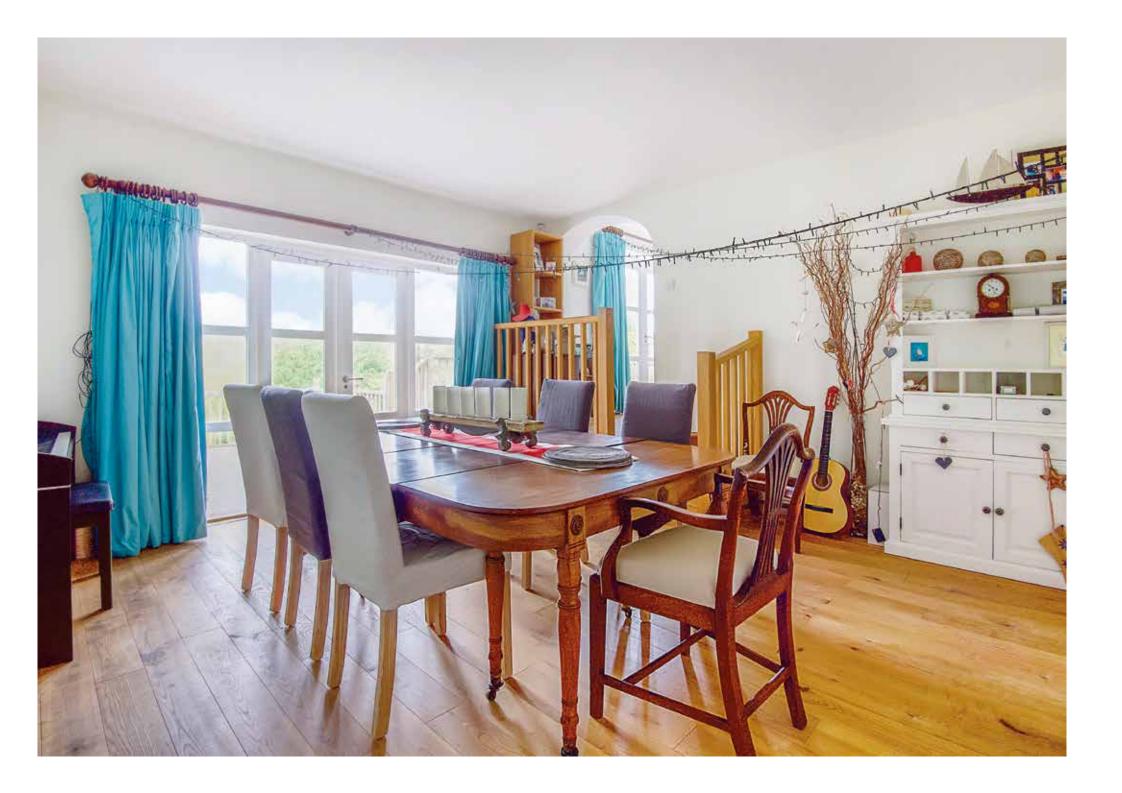

A separate dining room provides a formal and quiet entertaining space, with French doors that allow the occasion to transition into the garden.

A further room currently used as a study completes the ground floor, alongside a cloakroom and utility room.