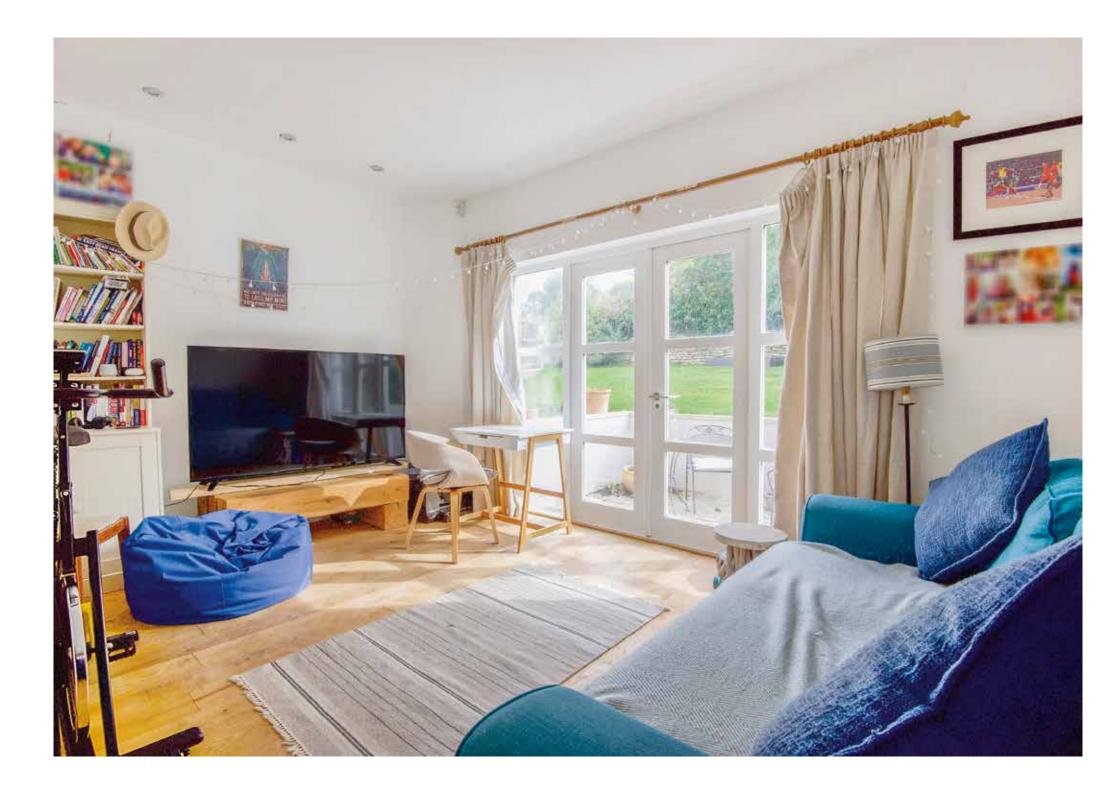

The sizeable dual aspect reception room is flooded with natural light from the large window overlooking the tranquil front garden. Glazed doors at the other end of the room provide access to the rear garden. A charming wood burner offers additional warmth and creates a cosy atmosphere.