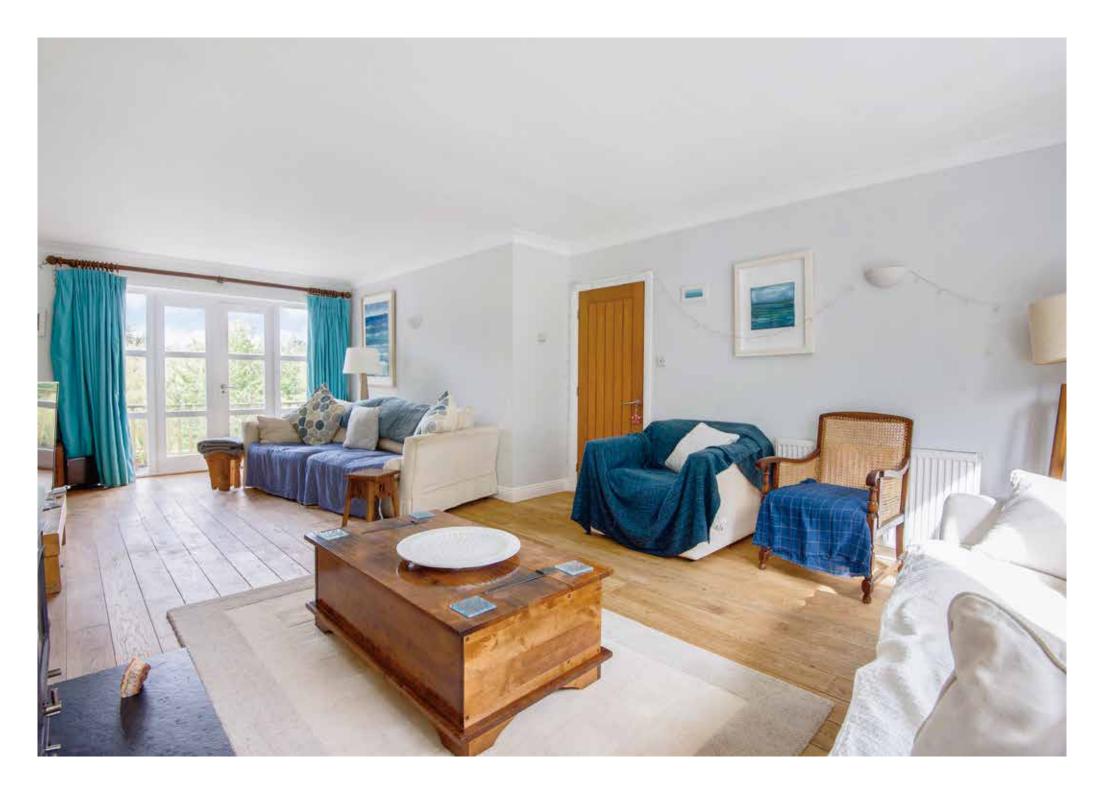

The sizeable dual aspect reception room is flooded with natural light from the large window overlooking the tranquil front garden. Glazed doors at the other end of the room provide access to the rear garden. A charming wood burner offers additional warmth and creates a cosy atmosphere.