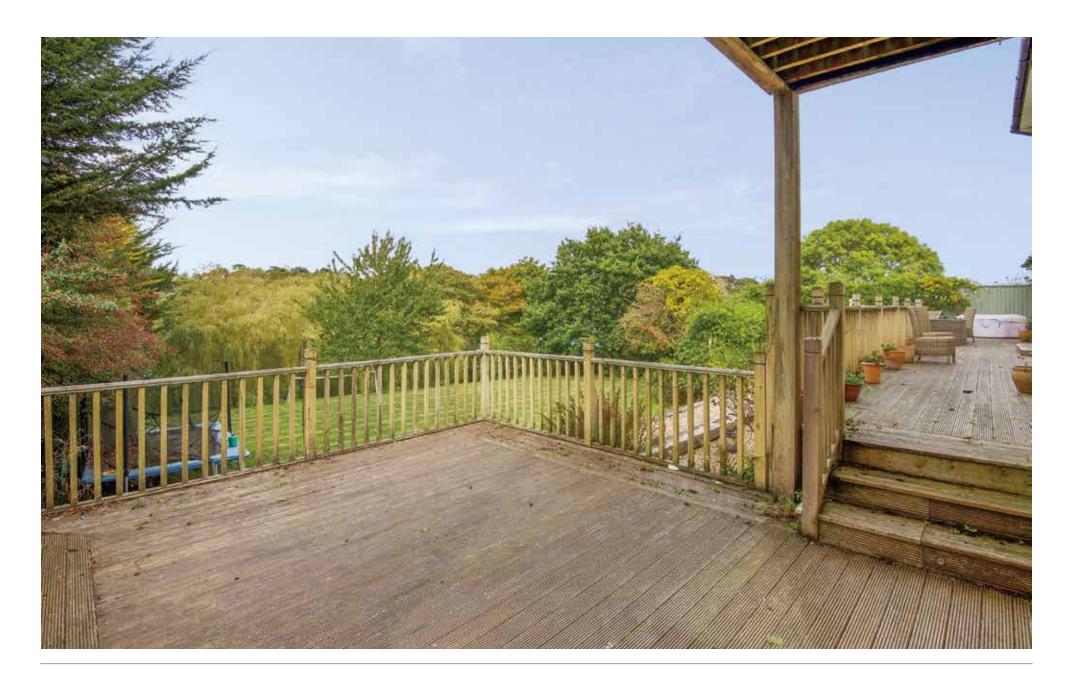

Accessed via double gates from Maer Lane, Sheerwater offers ample parking and turning space and double garage.

The frontage benefits from mature gardens with a range of shrubs, which provide natural privacy and screening. To the rear, a large and fully enclosed garden boasts a mixture of mature hedging and timber fencing. An expansive decking area which extends the length of the property is currently being refurbished, creating the perfect spot for all fresco dining and entertaining.