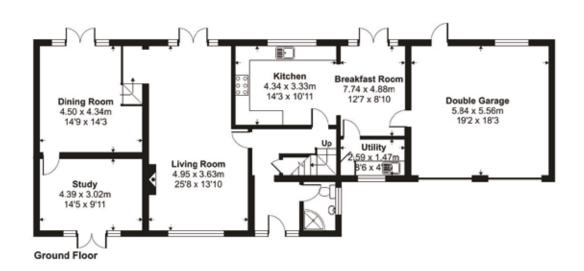

### KEY FEATURES

Upon entering the home, the glazed double height entrance welcomes you into a bright and spacious hallway, providing access to the main living areas.

A light and spacious kitchen fitted with an extensive range of shaker style units and integrated appliances, with a door to the integral double garage. There is also ample space for dining with French doors that grant easy access to the garden, making for an ideal indoor/outdoor entertaining space.

The sizeable dual aspect reception room is flooded with natural light from the large window overlooking the tranquil front garden. Glazed doors at the other end of the room provide access to the rear garden. A charming wood burner offers additional warmth and creates a cosy atmosphere.

A separate dining room provides a formal and quiet entertaining space, with French doors that allow the occasion to transition into the garden.

A further room currently used as a study completes the ground floor, alongside a cloakroom and utility room.