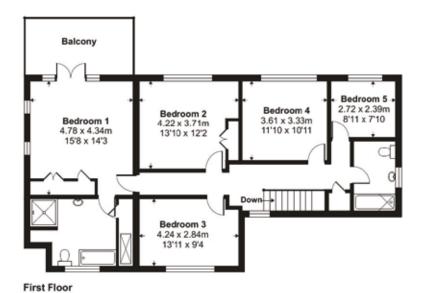

Located upstairs are five bedrooms, including a luxurious and spacious master suite fitted with wardrobes and complete with an en-suite bathroom. A family bathroom featuring a bath with shower services the additional bedrooms.