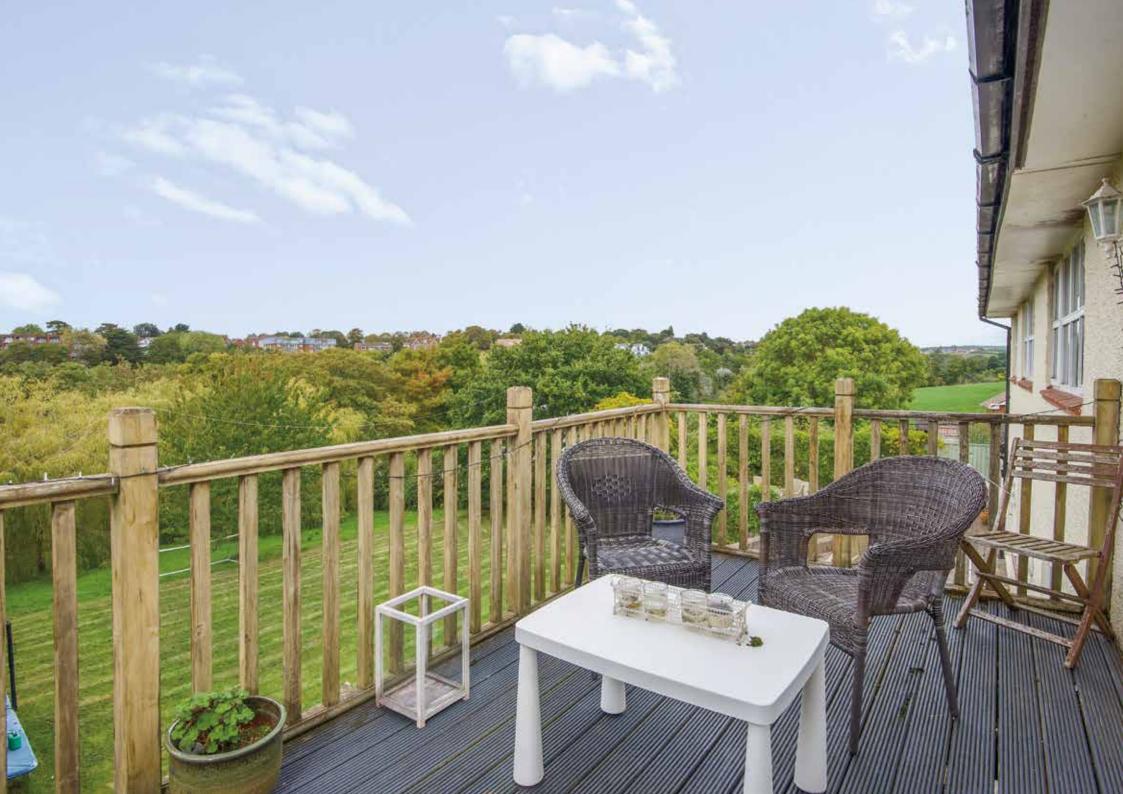

Accessed via double gates from Maer Lane, Sheerwater offers ample parking and turning space and double garage.

The frontage benefits from mature gardens with a range of shrubs, which provide natural privacy and screening. To the rear, a large and fully enclosed garden boasts a mixture of mature hedging and timber fencing. An expansive decking area which extends the length of the property is currently being refurbished, creating the perfect spot for all fresco dining and entertaining.