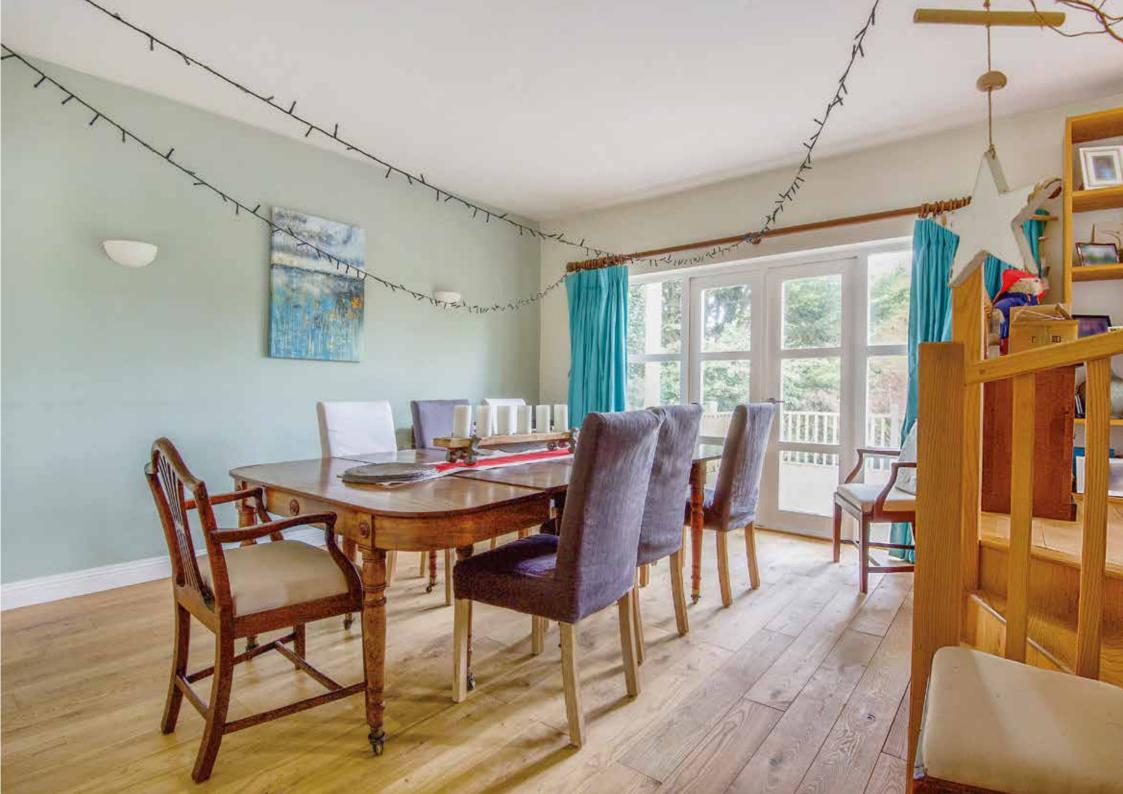

A separate dining room provides a formal and quiet entertaining space, with French doors that allow the occasion to transition into the garden.

A further room currently used as a study completes the ground floor, alongside a cloakroom and utility room.