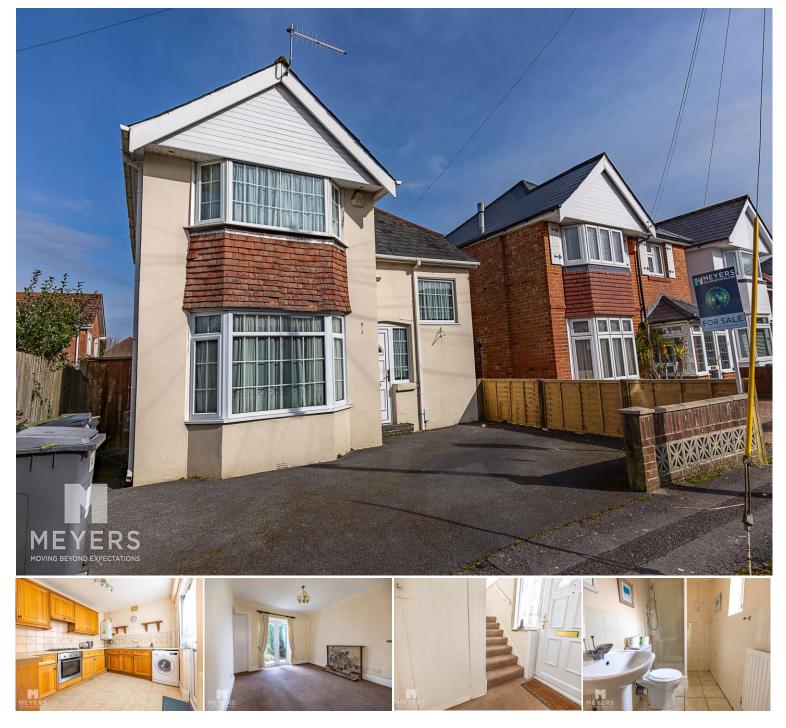

## **40 King George Avenue** Bournemouth BH9 1TX

# OIEO £375,000

- Detached Family Home
- Two Reception Rooms

- Three Bedrooms
- Two Bathrooms/Shower Rooms
- Private Driveway

### Description

This detached property is situated within a short walk to excellent local schools for all ages requiring modernisation. The property comprises of an entrance hallway, separate lounge, dining room and kitchen, with floor and wall mounted storage units, French doors leading onto the garden. The first floor boasts a landing area, three bedrooms and a family bathroom. Outside benefits from a private rear garden which is mainly laid to lawn, storage shed/garden, driveway to the front to cater for two vehicles.

### Hallway

Living Room 14' 6" x 11' 7" (4.42m x 3.53m)

Dining Room 12' 5" x 10' 6" (3.78m x 3.20m)

Kitchen 11' 7" x 8' 11" (3.53m x 2.72m)

Shower Room 6' 9" x 4' 5" (2.06m x 1.35m)

**First Floor** 

Bedroom 1 13' 9" x 11' 9" (4.19m x 3.58m)

Bedroom 2 12' 6" x 10' 6" (3.81m x 3.20m)

Bedroom 3 10' 2" x 6' 6" (3.10m x 1.98m)

### **Family Bathroom**

EPC TBA

IDA

Outside

Outside benefits from a private rear garden which is mainly laid to lawn, storage shed, driveway to the front to cater for two vehicles.