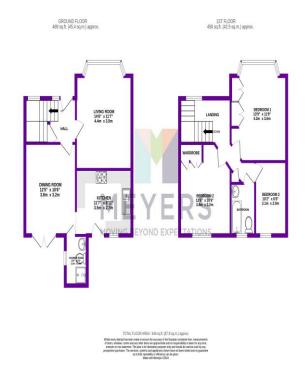

### Hallway

Living Room 14' 6" x 11' 7" (4.42m x 3.53m)

Dining Room 12' 5" x 10' 6" (3.78m x 3.20m)

Kitchen 11' 7" x 8' 11" (3.53m x 2.72m)

Shower Room 6' 9" x 4' 5" (2.06m x 1.35m)

**First Floor** 

Bedroom 1 13' 9" x 11' 9" (4.19m x 3.58m)

Bedroom 2 12' 6" x 10' 6" (3.81m x 3.20m)

Bedroom 3 10' 2" x 6' 6" (3.10m x 1.98m)

### **Family Bathroom**

EPC TBA

IDA

Outside

Outside benefits from a private rear garden which is mainly laid to lawn, storage shed, driveway to the front to cater for two vehicles.