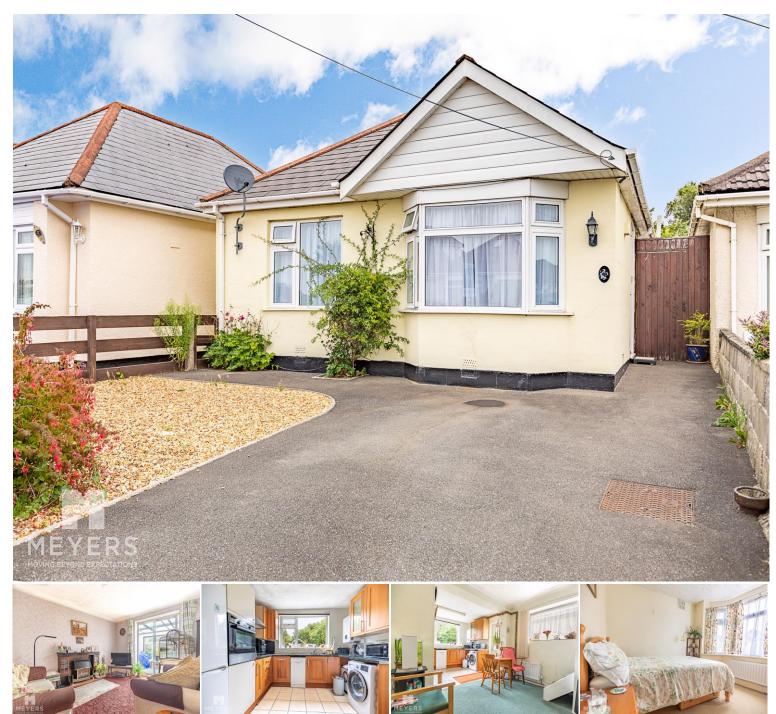

# 20 Bascott Road

Bournemouth BH11 8RH

£275,000

- Chain Free
- Two Bedrooms
- Useable Loft Room

- Off Street Driveway Parking
- Conservatory
- Mature Attractive Gardens

### Location

The property is situated in Wallisdown, within easy to both Bournemouth and Poole and has main bus rough the doorstep. A short drive away is Turbary Park, Fe playing fields and Castlepoint Shopping Centre with of retail stores, supermarkets and restaurants. The Way (A338) is also easily accessible for routes in ar Bournemouth.

#### Outside

To the front of this detached bungalow is hard striveway parking for 3+ vehicles. To the rear is an a mature enclosed rear garden with pond, mainly laid with mature shrubs, flowers and borders.