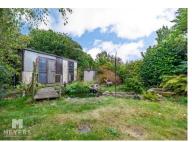

#### Outside

To the front of this detached bungalow is hard striveway parking for 3+ vehicles. To the rear is an a mature enclosed rear garden with pond, mainly laid with mature shrubs, flowers and borders.