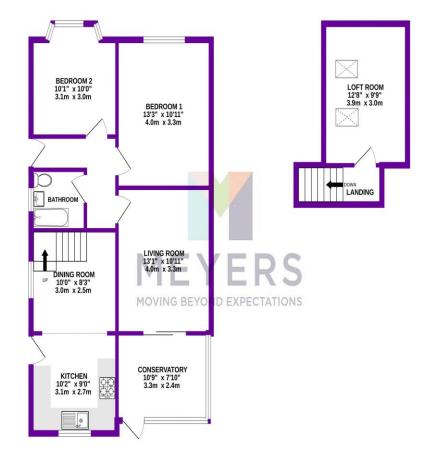

#### **Entrance Hall**

**Living Room** 13' 1" x 10' 11" (3.98m x 3.32m)

**Dining Room** 10' 0" x 8' 3" (3.05m x 2.51m)

**Kitchen** 10' 2" x 9' 0" (3.10m x 2.74m) Wall and base units, counter tops. Integrated: G

electric oven. Plumbing for washing machine, st fridge/freezer.

Conservatory 10' 9" x 7' 10" (3.27m x 2.39m)

Bedroom 1 13' 3" x 10' 11" (4.04m x 3.32m)

Bedroom 2 10' 1" x 10' 0" (3.07m x 3.05m)

**Family Bathroom** 

# Landing

**Loft Room** 12' 8" x 9' 9" (3.86m x 2.97m)

GROUND FLOOR 1ST FLOOR 0 sq.ft. (67.8 sq.m.) approx. 159 sq.ft. (14.7 sq.m.) approx.

TOTAL FLOOR AREA: 889 sq.ft. (8.2.6 sq.m.) approx.

Whist every afters the been made to result are excursely of the foliopin contained here, measurements of doors, windows, rooms and any other items are approximate and no responsibility is skien for any entry mission or min-stiment. This gas in the fixative purposes or year found the used as such by any prospective purchaser. The services, systems and appliances shown have not been tested and no guarantee and the interval of the control of the co