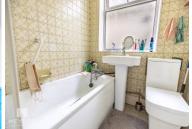

electric oven. Plumbing for washing machine, st fridge/freezer.

Conservatory 10' 9" x 7' 10" (3.27m x 2.39m)

Bedroom 1 13' 3" x 10' 11" (4.04m x 3.32m)

Bedroom 2 10' 1" x 10' 0" (3.07m x 3.05m)

**Family Bathroom** 