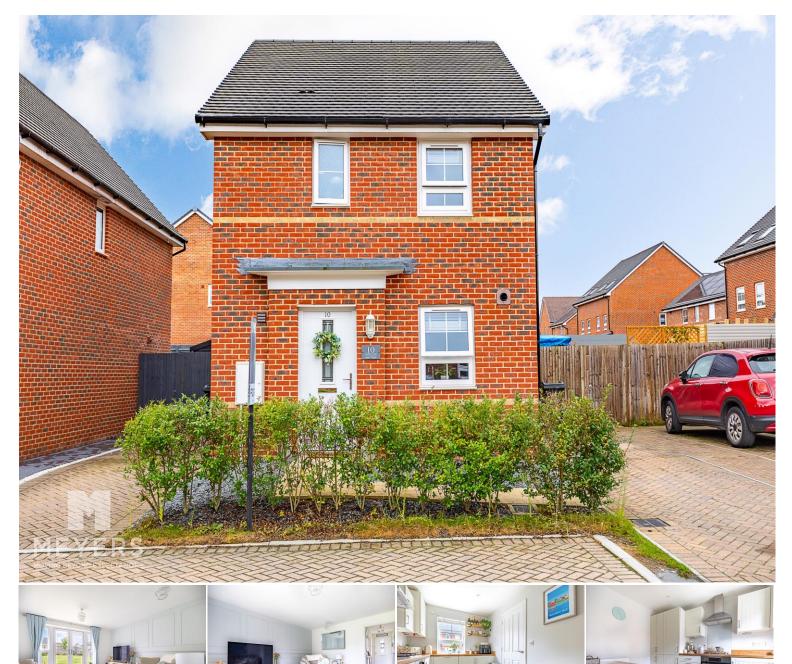

# 10 Geoffrey Close

Bournemouth BH11 9FQ

£400,000

- Three Bedrooms
- Detached
- Off Street Driveway Parking

- Vendor Suited
- Fantastic Condition
- South Facing Lawned Gardens

## **Description**

THREE bedroom, DETACHED, family home, CUL-DE-SAC location, LARGE LAWNED GARDEN, OFF STREET parking, FANTASTIC CONDITION. VENDOR SUITED.

We are delighted to bring to the open market for the first time from new this beautifully presented three bedroom detached family home. This home has private driveway parking, a well sized living room flowing through to the large, lawned, South facing enclosed rear garden. The property is presented in immaculate condition, being cared for and updated by the current owners to an exceptionally high standard. This family home is positioned near to the local play park, ideal for a young family. A viewing is a must to experience the feel and finish of this stunning family home.