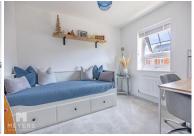

# Landing

Bedroom 1 11' 11" x 8' 6" (3.63m x 2.59m)

**En-suite** 

**Bedroom 2** 10' 1" x 8' 6" (3.07m x 2.59m)

Bedroom 3 8' 9" x 6' 2" (2.66m x 1.88m)