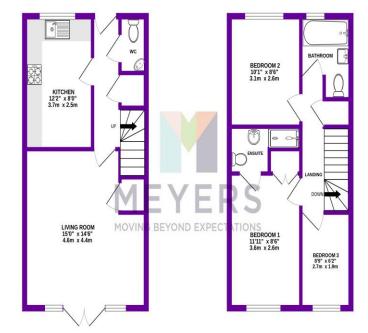

#### **Entrance Hall**

**Living Room** 15' 0" x 14' 6" (4.57m x 4.42m)

### **Kitchen** 12' 2" x 8' 0" (3.71m x 2.44m)

Wall and base units, counter tops. Integrated: Gas hob, electric oven, dishwasher, washing machine and fridge/freezer.

#### Cloakroom

# Landing

Bedroom 1 11' 11" x 8' 6" (3.63m x 2.59m)

**En-suite** 

**Bedroom 2** 10' 1" x 8' 6" (3.07m x 2.59m)

Bedroom 3 8' 9" x 6' 2" (2.66m x 1.88m)

### **Family Bathroom**

GROUND FLOOR 384 sq.ft. (35.6 sq.m.) approx. 1ST FLOOR 384 sq.ft. (35.6 sq.m.) approx.

Meyers are recommendation based family estate agents with a simple goal to provide you with an exceptional level of service, combining good old fashioned values with cutting edge marketing for your home. We are passionate about the local area and care greatly about our community and our contribution towards it. Our Poundbury HQ office happily cover Dorchester, Weymouth, Portland, Blandford, Sherborne, Yeovil, Bridport and the countryside in between, along with surrounding towns and villages. We offer a full range of services including Sales, Lettings, Professional and Drone Photography, London Marketing Exhibitions, Independent Financial Advice and the conveyancers to help you move. Call us today FREEPHONE on 0800 8499256 for help selling your house today.