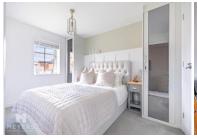

# Landing

Bedroom 1 11' 11" x 8' 6" (3.63m x 2.59m)

**En-suite** 

**Bedroom 2** 10' 1" x 8' 6" (3.07m x 2.59m)

Bedroom 3 8' 9" x 6' 2" (2.66m x 1.88m)