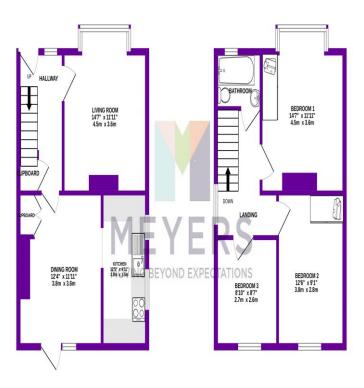

**Living Room** 14' 7" x 11' 11" (4.44m x 3.63m)

**Dining Room** 12' 4" x 11' 11" (3.76m x 3.63m)

Kitchen 12' 5" x 4' 11" (3.78m x 1.50m)

Wall and base units, counter tops. Integrated: Electric hob, electric oven. Space for Fridge/freezer, plumbing for washing machine and dishwasher.

**Bedroom 1** 14' 7" x 11' 11" (4.44m x 3.63m)

Bedroom 2 12' 6" x 9' 1" (3.81m x 2.77m)

Bedroom 3 8' 10" x 8' 7" (2.69m x 2.61m)

# **Family Bathroom**

GROUND FLOOR 440 sq.ft. (40.9 sq.m.) approx. 1ST FLOOR 445 sq.ft. (41.3 sq.m.) approx.

TOTAL FLOOR AREA: 885 sq.ft. (82.2 sq.m.) approx. every attempt has been made to ensure the accuracy of the foorplan consisted here, measurement, oral, micross, some and any other times are approximate and no responsibility in State for any encities our in-sudament. Plany in the flactuality purposes only and stood the oral such by any other purchaser. The services, systems and applicates shown here not been tested and no guarantee other purchaser. The services, systems and applicates shown here not been tested and no guarantee.