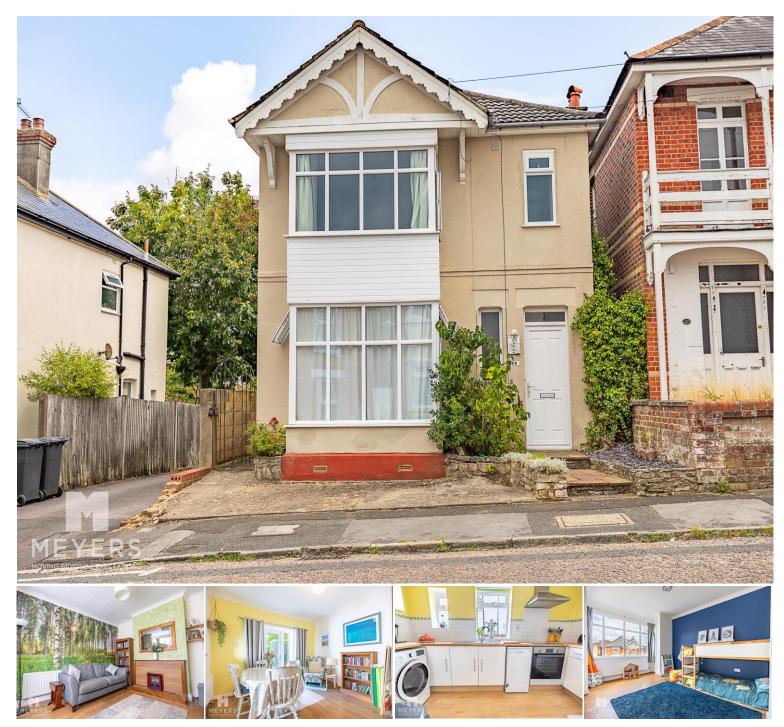

# 29 Abbott Road

Bournemouth BH9 1EU

£365,000

- Three Double Bedrooms
- Two Reception Rooms
- Period Features

- Close to Local Amenities
- Excellent School Catchments
- Popular Location

# Location

The property is located in a popular residential area between Charminster & Winton, within walking distance of the high street and Queens Park, home to major bus routes and just minutes from the Wessex Way, providing access in and out of Bournemouth, perfect for commuters. You are also in close proximity to an abundance of primary and secondary schools, both grammar and public.

**Living Room** 14' 7" x 11' 11" (4.44m x 3.63m)

**Dining Room** 12' 4" x 11' 11" (3.76m x 3.63m)

Kitchen 12' 5" x 4' 11" (3.78m x 1.50m)

Wall and base units, counter tops. Integrated: Electric hob, electric oven. Space for Fridge/freezer, plumbing for washing machine and dishwasher.

**Bedroom 1** 14' 7" x 11' 11" (4.44m x 3.63m)

Bedroom 2 12' 6" x 9' 1" (3.81m x 2.77m)

Bedroom 3 8' 10" x 8' 7" (2.69m x 2.61m)

#### Outside

To the front is hard standing for 1 small vehicle, to the rear is fully enclosed, mainly laid to lawn with stone built patio and a wood built shed/summerhouse.